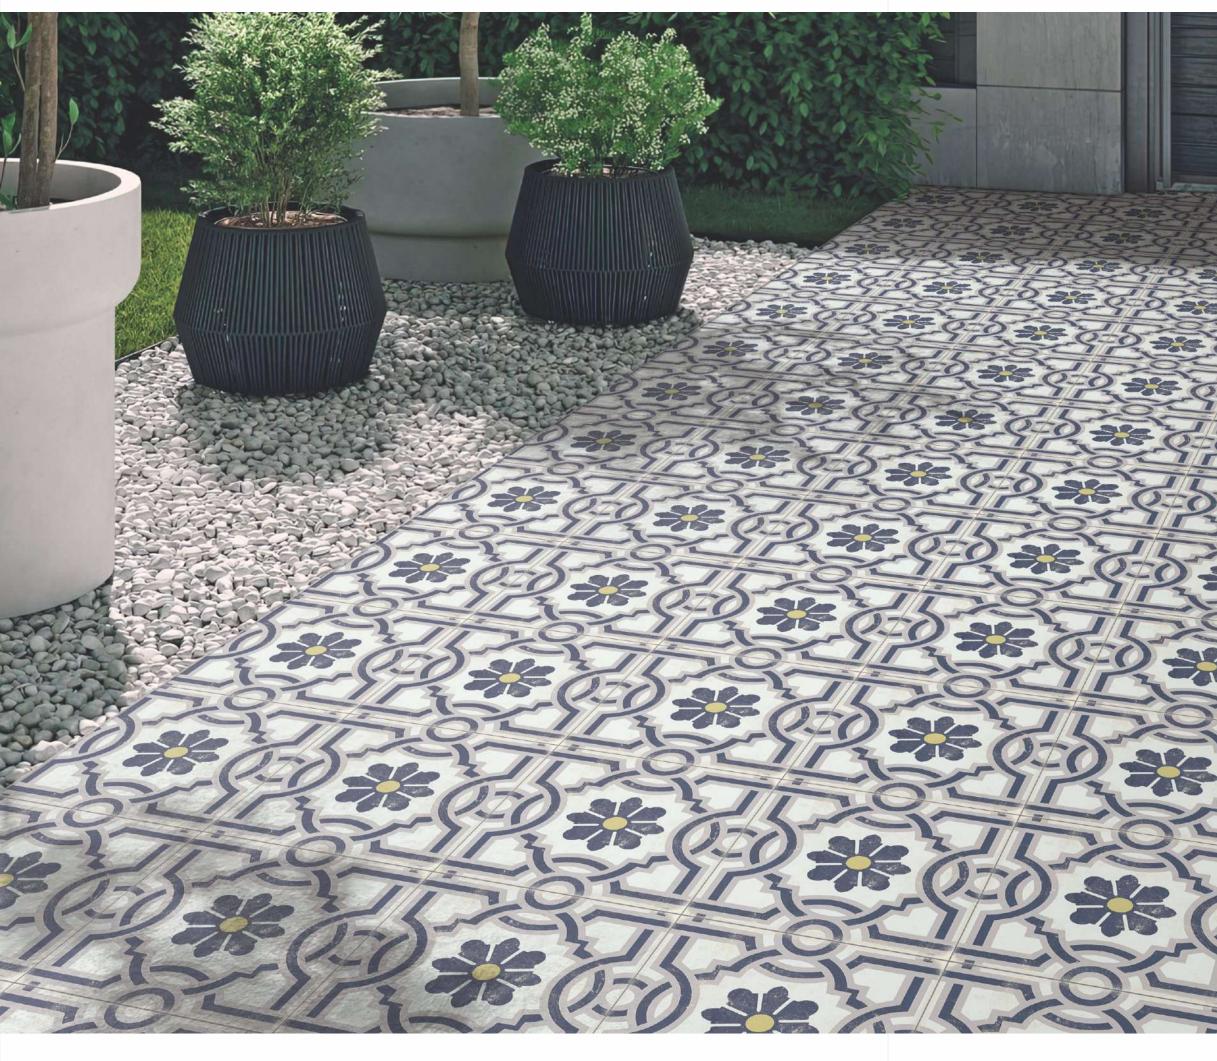

300mm





FLORA SEPIA Size : 300x300mm

[GLAZED VITRIFIED TILES]















# ESFERA FOLIAGE Size : 300x300mm

[GLAZED VITRIFIED TILES]







#### [BACK TO INDEX]

#### DAINTY LINES Size : 300x300mm

[GLAZED VITRIFIED TILES]









#### [BACK TO INDEX]





# MOROCCAN MOTIFS Size : 300x300mm





MYSTIQUE FLORA Size : 300x300mm

[GLAZED VITRIFIED TILES]











# AQUA ELEGANZA Size : 300x300mm







#### [BACK TO INDEX]

# MOROCCAN DREAM Size : 300x300mm

[GLAZED VITRIFIED TILES]









[BACK TO INDEX]





# GEOMETRIC SCROLL BLACK Size : 300x300mm





### AUTUMN LEAVES Size : 300x300mm

[GLAZED VITRIFIED TILES]









# FLORID ART TURQUOISE Size : 300x300mm









[BACK TO INDEX]

# FLORID ART BEIGE Size : 300x300mm

[GLAZED VITRIFIED TILES]











[BACK TO INDEX]





# FLORAL MOIRE Size : 300x300mm





## SYLVAN SAPPHIRE Size : 300x300mm

[GLAZED VITRIFIED TILES]











# SPECTRA DECOR Size : 300x300mm













#### [BACK TO INDEX]





# IRIS DECOR Size : 300x300mm

















#### [BACK TO INDEX]





#### TUMID BLUE Size : 300x300mm





# ABSTRACT ART Size : 300x300mm

[GLAZED VITRIFIED TILES]







[BACK TO INDEX]





#### GEOMETRIC SCROLL GREY Size : 300x300mm





#### SANDHYA CERA DECORATORS LLP

8-A National Highway, Rafaleshwar Temple Road, Rafaleshwar, Dist. Morbi, Gujarat, INDIA

Customer Care: +91 99099 12221 E-mail: info@estudioceramico.in

www.estudioceramico.in