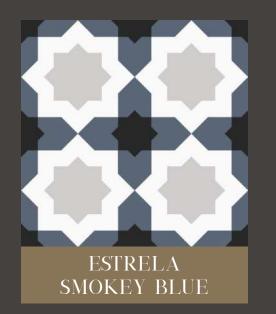

# ESTRELA SMOKEY BLUE Size : 300x300mm

FLORA SEPIA Size : 300x300mm

[GLAZED VITRIFIED TILES]