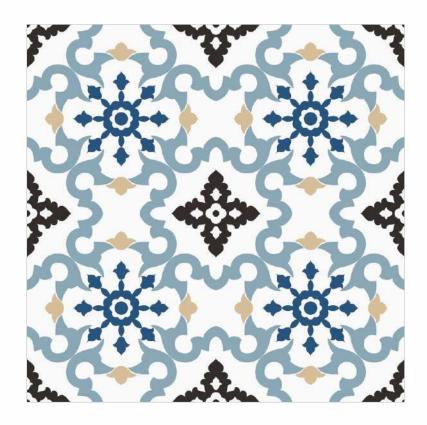

0x300mm





MYSTIQUE FLORA Size : 300x300mm

[GLAZED VITRIFIED TILES]











# AQUA ELEGANZA Size : 300x300mm







#### [BACK TO INDEX]

# MOROCCAN DREAM Size : 300x300mm

[GLAZED VITRIFIED TILES]









[BACK TO INDEX]





# GEOMETRIC SCROLL BLACK Size : 300x300mm





### AUTUMN LEAVES Size : 300x300mm

[GLAZED VITRIFIED TILES]









# FLORID ART TURQUOISE Size : 300x300mm









[BACK TO INDEX]

# FLORID ART BEIGE Size : 300x300mm

[GLAZED VITRIFIED TILES]











[BACK TO INDEX]





# FLORAL MOIRE Size : 300x300mm





## SYLVAN SAPPHIRE Size : 300x300mm

[GLAZED VITRIFIED TILES]











# SPECTRA DECOR Size : 300x300mm













#### [BACK TO INDEX]





# IRIS DECOR Size : 300x300mm

















#### [BACK TO INDEX]





#### TUMID BLUE Size : 300x300mm





# ABSTRACT ART Size : 300x300mm

[GLAZED VITRIFIED TILES]







[BACK TO INDEX]





#### GEOMETRIC SCROLL GREY Size : 300x300mm





#### SANDHYA CERA DECORATORS LLP

8-A National Highway, Rafaleshwar Temple Road, Rafaleshwar, Dist. Morbi, Gujarat, INDIA

Customer Care: +91 99099 12221 E-mail: info@estudioceramico.in

www.estudioceramico.in