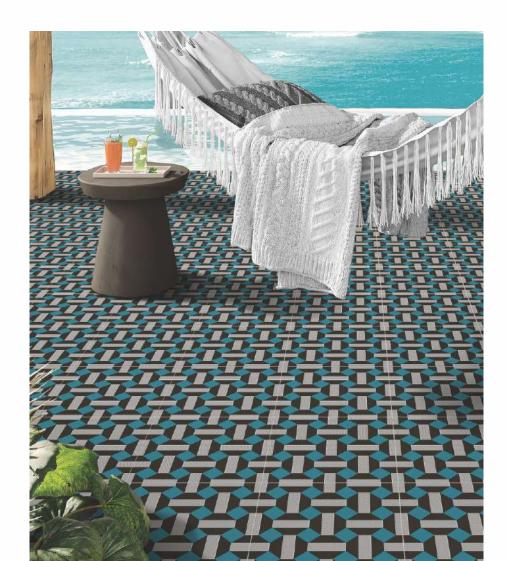

SPECTRA DECOR



TUMID BLUE



ABSTRACT ART



Get ready to discover the COLLECTION 2023!!! The collection brings alive the charm of the space giving it an all-new definition of contemporary living. The brilliant-looking tiles with mesmerizing details add not just character to your space but also affix elegance.

The collection consists of surfaces that embellish your space with architectural richness and the finest details. The textures, tone and shade of opulence combine to let your space breathe a new wave of contemporary appeal. Further, surfaces beautifully replicate grace.

magnificent



# **SIZE** 300x 300mm



Let the classic yet modern caprice fulfill your space elegantly. Add surfaces in size 300x300mm that makes your space look home.







# MIDNIGHT OCEAN Size : 300x300mm







[BACK TO INDEX]

# PASTEL BLOSSOM Size : 300x300mm

[GLAZED VITRIFIED TILES]











# FLORID LINEA Size : 300x300mm









[ BACK TO INDEX ]



### BLUE IVY Size : 300x300mm





# PASTEL GARDEN Size : 300x300mm

[GLAZED VITRIFIED TILES]

















# ESTRELA BLUE Size : 300x300mm







[BACK TO INDEX]

### ESTRELA TAUPE Size : 300x300mm

[GLAZED VITRIFIED TILES]











[ BACK TO INDEX ]



# ESTRELA SMOKEY BLUE Size : 300x300mm





FLORA SEPIA Size : 300x300mm

[GLAZED VITRIFIED TILES]















# ESFERA FOLIAGE Size : 300x300mm

[GLAZED VITRIFIED TILES]







#### [BACK TO INDEX]

#### DAINTY LINES Size : 300x300mm

[GLAZED VITRIFIED TILES]









#### [BACK TO INDEX]





# MOROCCAN MOTIFS Size : 300x300mm





MYSTIQUE FLORA Size : 300x300mm

[GLAZED VITR