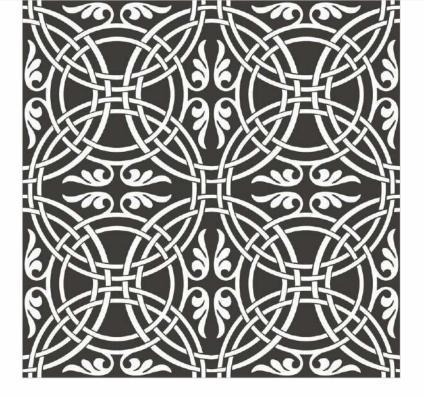

# GEOMETRIC SCROLL BLACK Size : 300x300mm

#### GEOMETRIC SCROLL GREY Size : 300x300mm