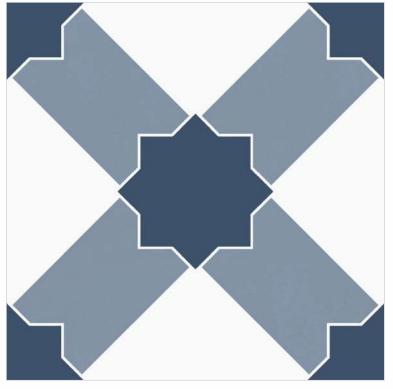

# ESTRELA BLUE Size : 300x300mm

[BACK TO INDEX]

### ESTRELA TAUPE Size : 300x300mm

[GLAZED VITRIFIED TILES]

[ BACK TO INDEX ]

# ESTRELA SMOKEY BLUE Size : 300x300mm

FLORA SEPIA Size : 300x300mm

[GLAZED VITRIFIED TILES]