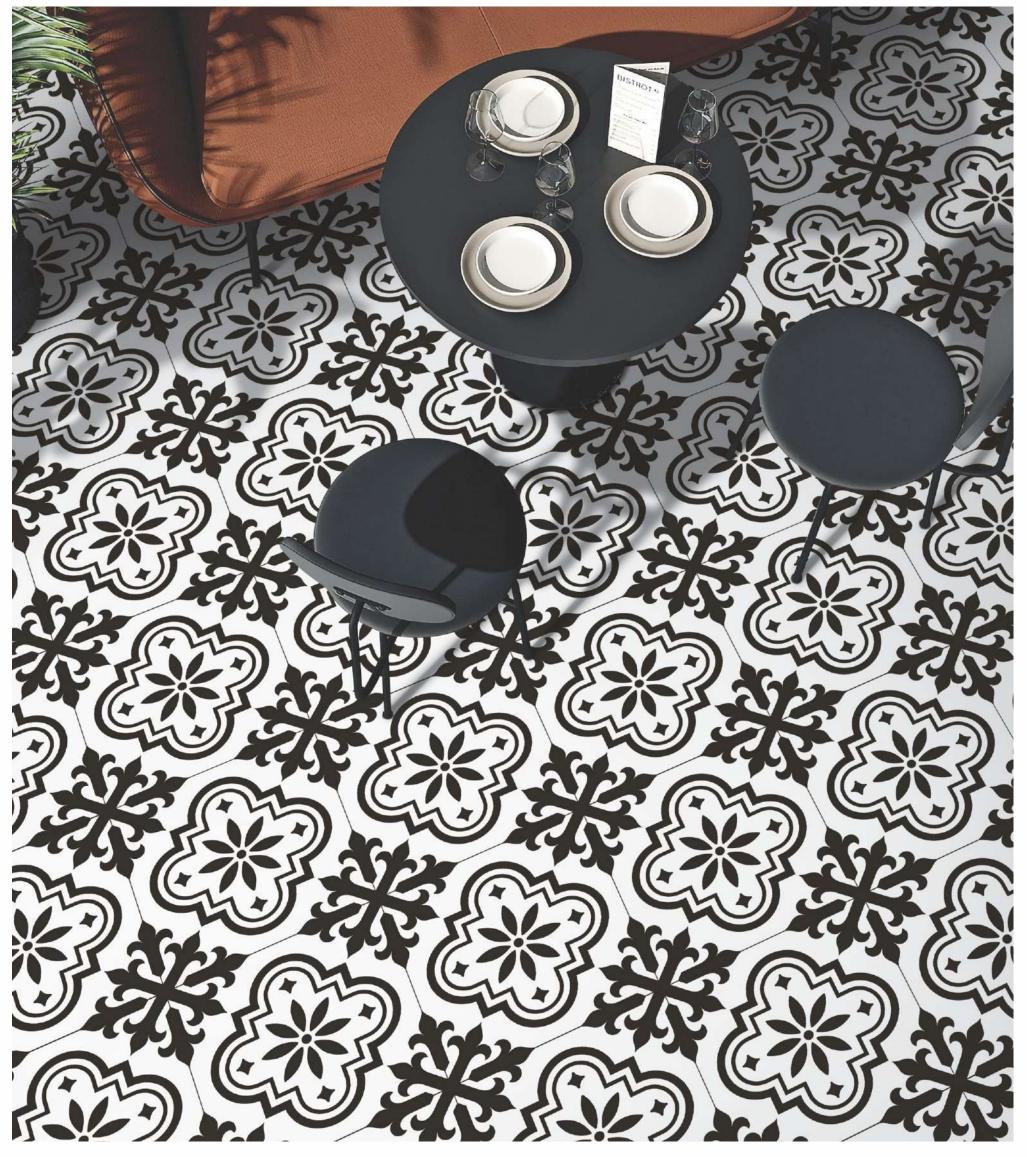

# MOROCCAN MOTIFS Size : 300x300mm

MYSTIQUE FLORA Size : 300x300mm

[GLAZED VITRIFIED TILES]