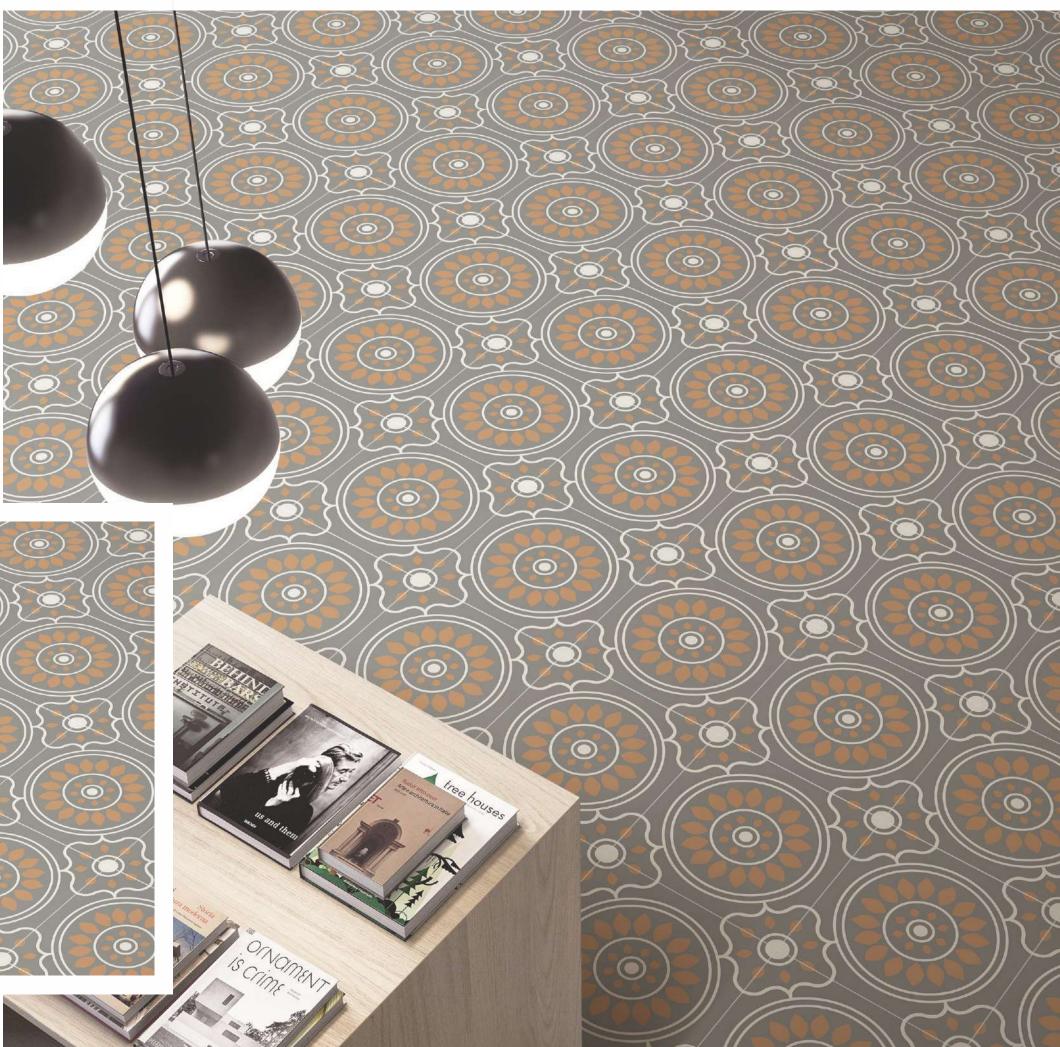

of contemporary appeal. Further, surfaces beautifully replicate grace.

magnificent



# **SIZE** 300x 300mm



Let the classic yet modern caprice fulfill your space elegantly. Add surfaces in size 300x300mm that makes your space look home.







# MIDNIGHT OCEAN Size : 300x300mm







[BACK TO INDEX]

# PASTEL BLOSSOM Size : 300x300mm

[GLAZED VITRIFIED TILES]











# FLORID LINEA Size : 300x300mm









[ BACK TO INDEX ]



### BLUE IVY Size : 300x300mm





# PASTEL GARDEN Size : 300x300mm

[GLAZED VITRIFIED TILES]

















# ESTRELA BLUE Size : 300x300mm







[BACK TO INDEX]

### ESTRELA TAUPE Size : 300x300mm

[GLAZED VITRIFIED TILES]











[ BACK TO INDEX ]



# ESTRELA SMOKEY BLUE Size : 300x300mm





FLORA SEPIA Size : 300x300mm

[GLAZED VITRIFIED TILES]















# ESFERA FOLIAGE Size : 300x300mm

[GLAZED VITRIFIED TILES]







#### [BACK TO INDEX]

#### DAINTY LINES Size : 300x300mm

[GLAZED VITRIFIED TILES]









#### [BACK TO INDEX]





# MOROCCAN MOTIFS Size : 300x300mm





MYSTIQUE FLORA Size : 300x300mm

[GLAZED VITRIFIED TILES]











# AQUA ELEGANZA Size : 300x300mm







#### [BACK TO INDEX]

# MOROCCAN DREAM Size : 300x300mm

[GLAZED VITRIFIED TILES]









[BACK TO INDEX]





# GEOMETRIC SCROLL BLACK Size : 300x300mm





### AUTUMN LEAVES Size : 300x300mm

[GLAZED VITRIFIED TILES]









# FLORID ART TURQUOISE Size : 300x300mm









[BACK TO INDEX]

# FLORID ART BEIGE Size : 300x300mm

[GLAZED VITRIFIED TILES]











[BACK TO INDEX]





# FLORAL MOIRE Size : 300x300mm





## SYLVAN SAPPHIRE Size :