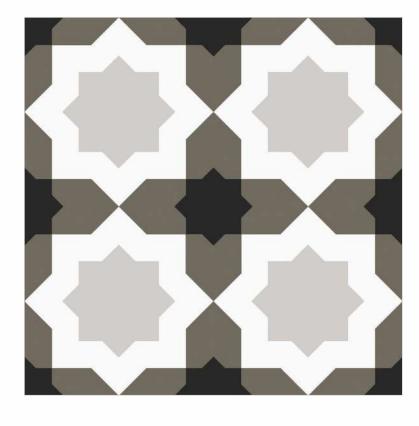

# MOROCCAN MOTIFS Size : 300x300mm

MYSTIQUE FLORA Size : 300x300mm

[GLAZED VITRIFIED TILES]

# **SIZE** 300x 300mm

Let the classic yet modern caprice fulfill your space elegantly. Add surfaces in size 300x300mm that makes your space look home.