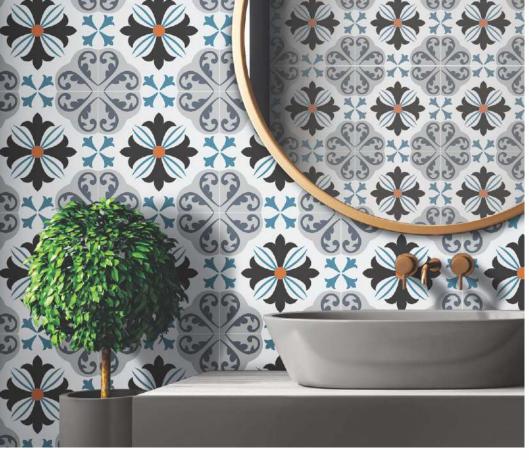

# MOROCEAN

#### 300x300mm

GLAZED VITRIFIED TILES

# MOROCCAN MOTIFS Size : 300x300mm

MYSTIQUE FLORA Size : 300x300mm

[GLAZED VITRIFIED TILES]