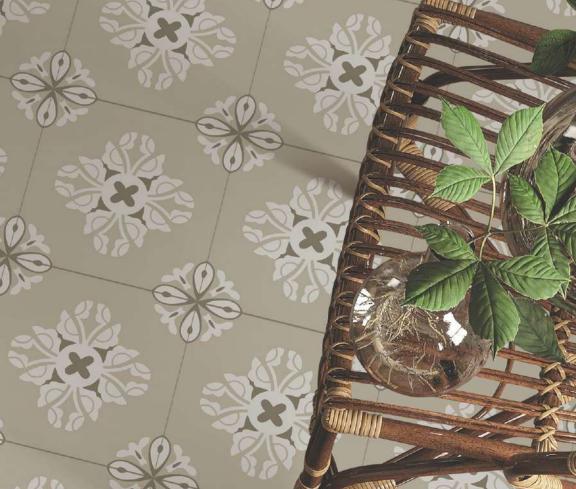

# MOROCCAN MOTIFS Size : 300x300mm

MYSTIQUE FLORA Size : 300x300mm

[GLAZED VITRIFIED TILES]