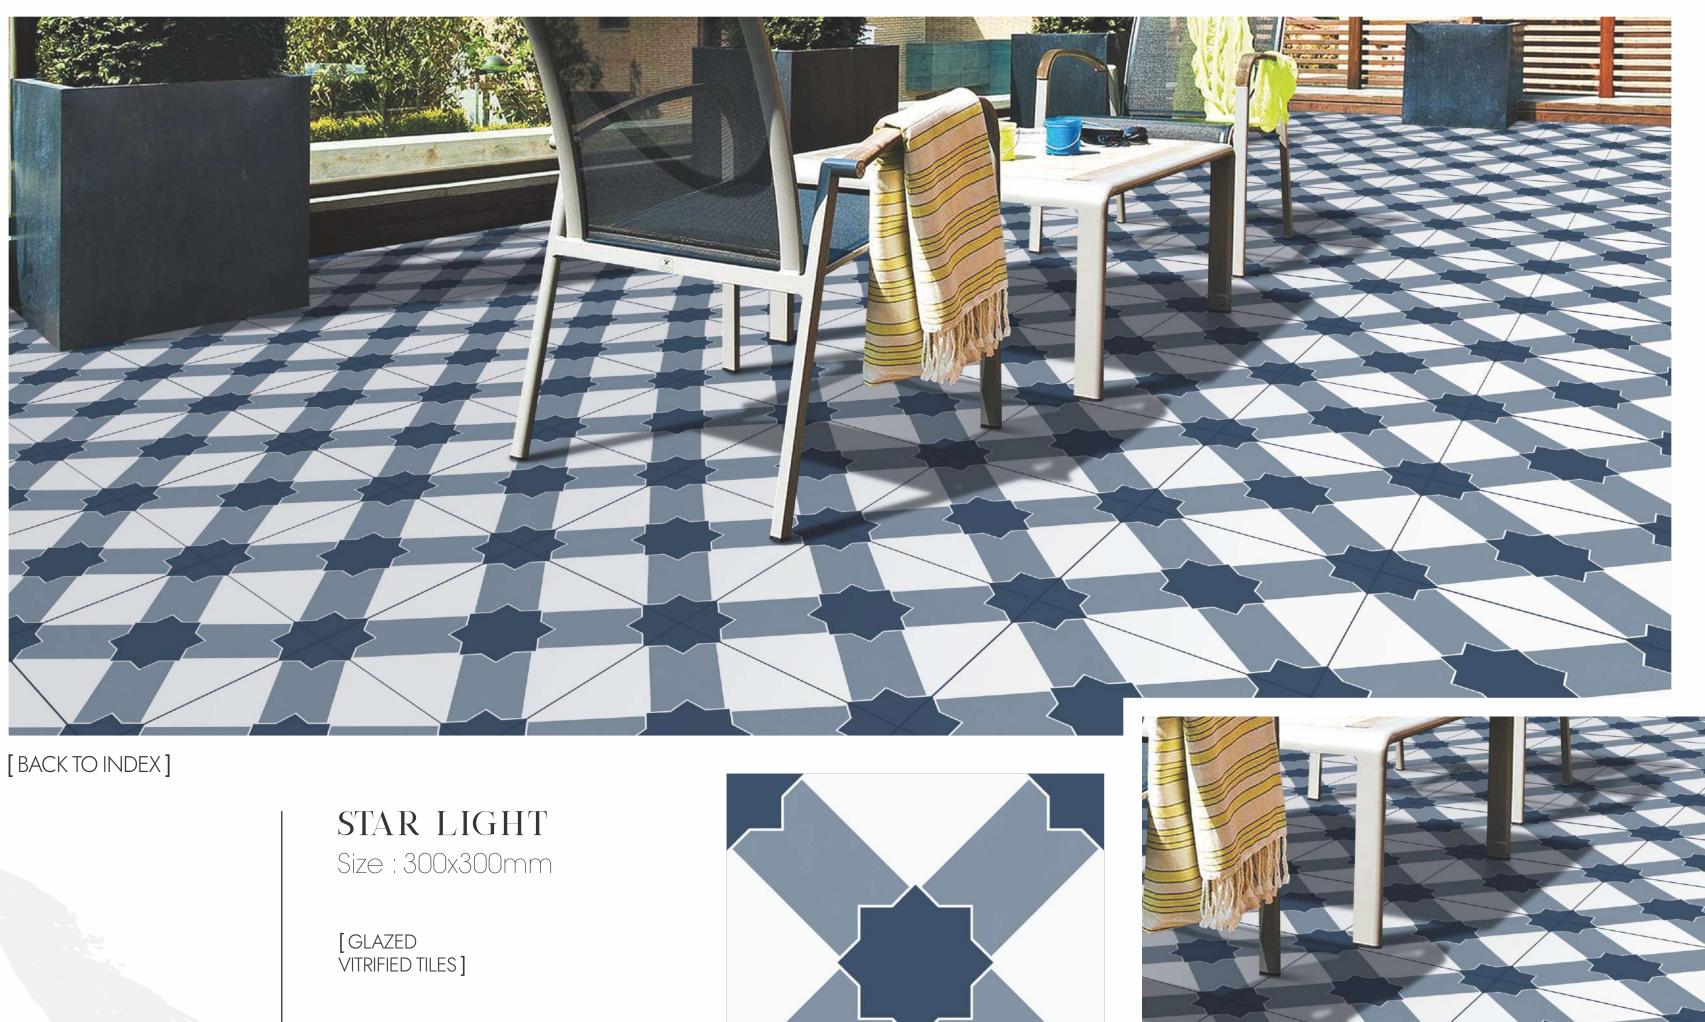

# ESTRELA BLUE Size : 300x300mm

[BACK TO INDEX]

### ESTRELA TAUPE Size : 300x300mm

[GLAZED VITRIFIED TILES]

[ BACK TO INDEX ]

# ESTRELA SMOKEY BLUE Size : 300x300mm

FLORA SEPIA Size : 300x300mm

[GLAZED VITRIFIED TILES]