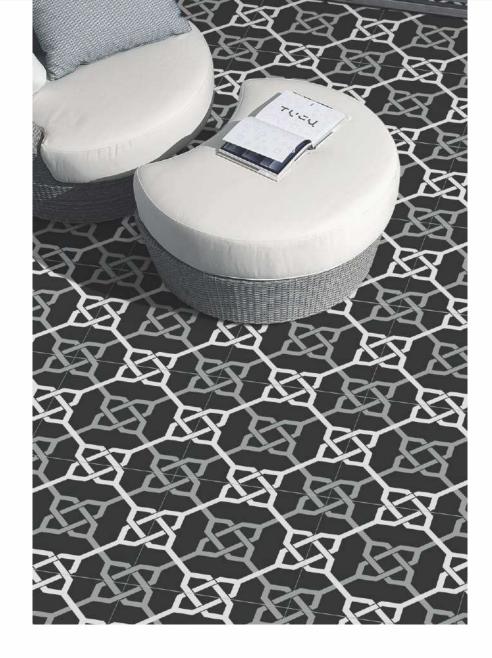

# MOROCCAN MOTIFS Size : 300x300mm

MYSTIQUE FLORA Size : 300x300mm

[GLAZED VITRIFIED TILES]