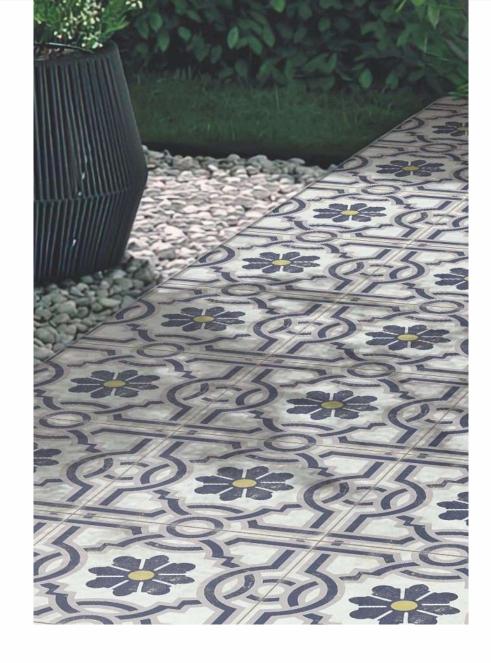

# MOROCCAN MOTIFS Size : 300x300mm

MYSTIQUE FLORA Size : 300x300mm

[GLAZED VITRIFIED TILES]