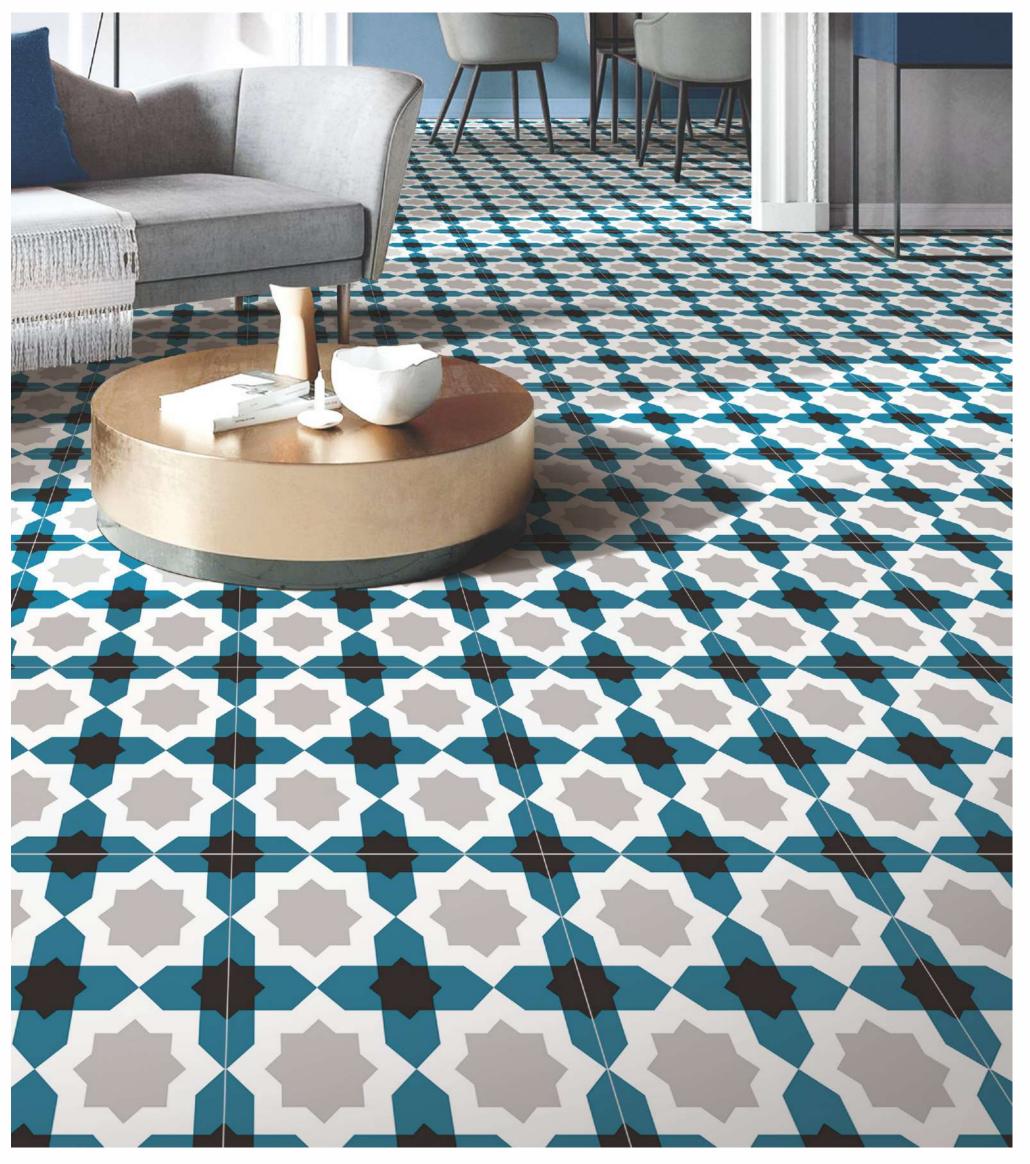

fix elegance.

The collection consists of surfaces that embellish your space with architectural richness and the finest details. The textures, tone and shade of opulence combine to let your space breathe a new wave of contemporary appeal. Further, surfaces beautifully replicate grace.

magnificent



# **SIZE** 300x 300mm



Let the classic yet modern caprice fulfill your space elegantly. Add surfaces in size 300x300mm that makes your space look home.







# MIDNIGHT OCEAN Size : 300x300mm







[BACK TO INDEX]

# PASTEL BLOSSOM Size : 300x300mm

[GLAZED VITRIFIED TILES]











# FLORID LINEA Size : 300x300mm









[ BACK TO INDEX ]



### BLUE IVY Size : 300x300mm





# PASTEL GARDEN Size : 300x300mm

[GLAZED VITRIFIED TILES]

















# ESTRELA BLUE Size : 300x300mm







[BACK TO INDEX]

### ESTRELA TAUPE Size : 300x300mm

[GLAZED VITRIFIED TILES]











[ BACK TO INDEX ]



# ESTRELA SMOKEY BLUE Size : 300x300mm





FLORA SEPIA Size : 300x300mm

[GLAZED VITRIFIED TILES]















# ESFERA FOLIAGE Size : 300x300mm

[GLAZED VITRIFIED TILES]







#### [BACK TO INDEX]

#### DAINTY LINES Size : 300x300mm

[GLAZED VITRIFIED TILES]









#### [BACK TO INDEX]





# MOROCCAN MOTIFS Size : 300x300mm





MYSTIQUE FLORA Size : 300x300mm

[GLAZED VITRIFIED TILES]











# AQUA ELEGANZA Size : 300x300mm







#### [BACK TO INDEX]

# MOROCCAN DREAM Size : 300x300mm

[GLAZED VITRIFIED TILES]









[BACK TO INDEX]





# GEOMETRIC SCROLL BLACK Size : 300x300mm





### AUTUMN LEAVES Size : 300x300mm

[GLAZED VITRIFIED TILES]









# FLORID