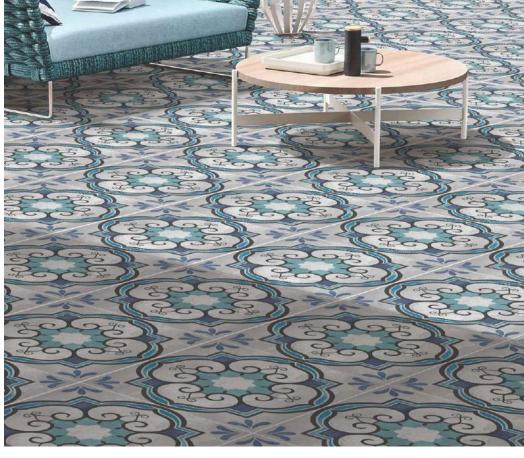

# MOROCCAN MOTIFS Size : 300x300mm

MYSTIQUE FLORA Size : 300x300mm

[GLAZED VITRIFIED TILES]