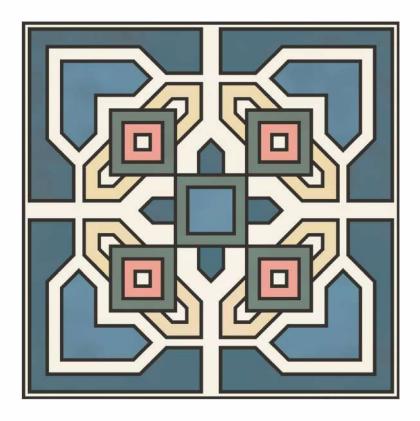

# MOROCCAN MOTIFS Size : 300x300mm

MYSTIQUE FLORA Size : 300x300mm

[GLAZED VITRIFIED TILES]