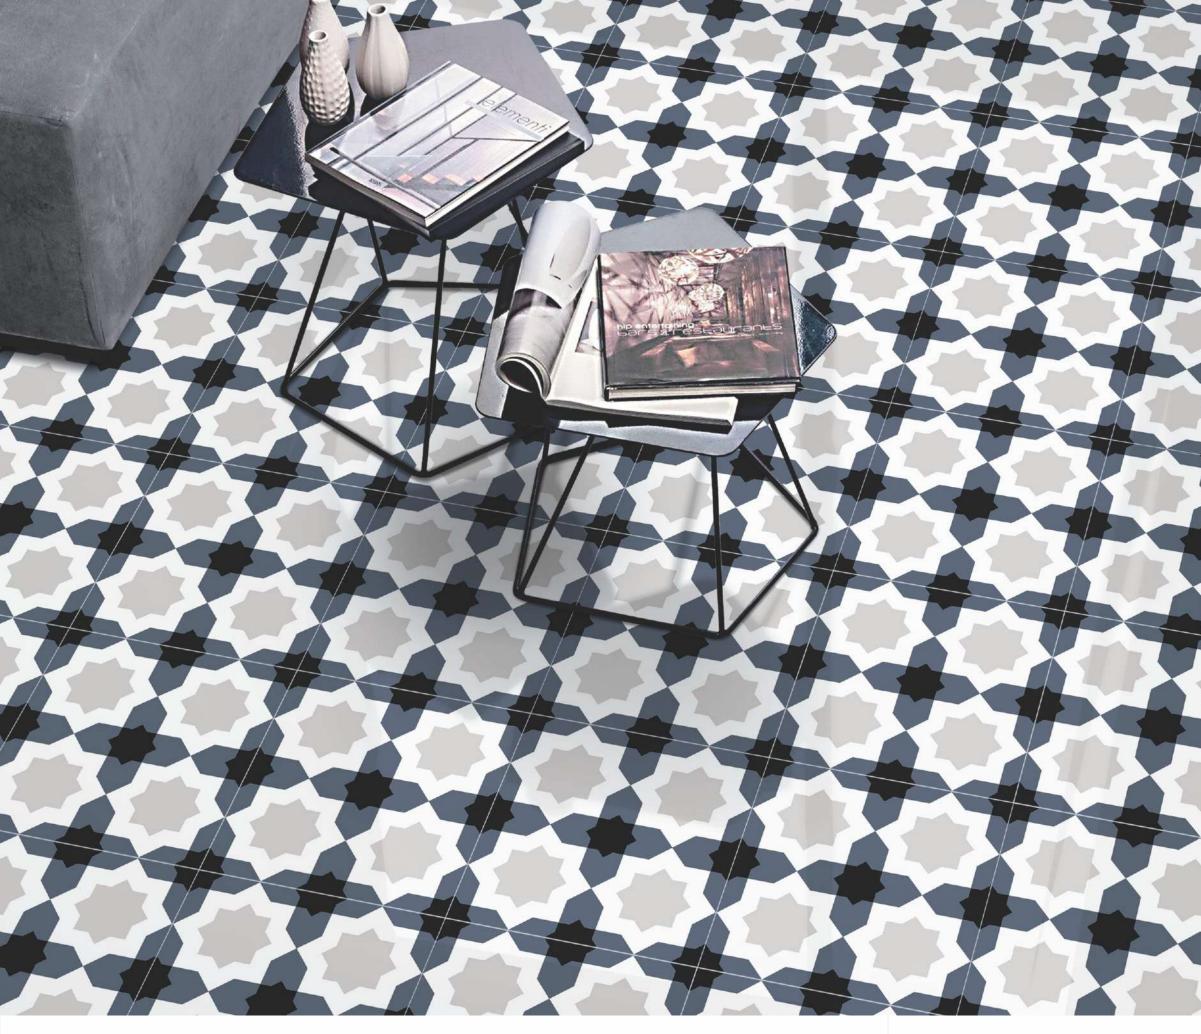

# ESTRELA BLUE Size : 300x300mm

[BACK TO INDEX]

# **SIZE** 300x 300mm

Let the classic yet modern caprice fulfill your space elegantly. Add surfaces in size 300x300mm that makes your space look home.