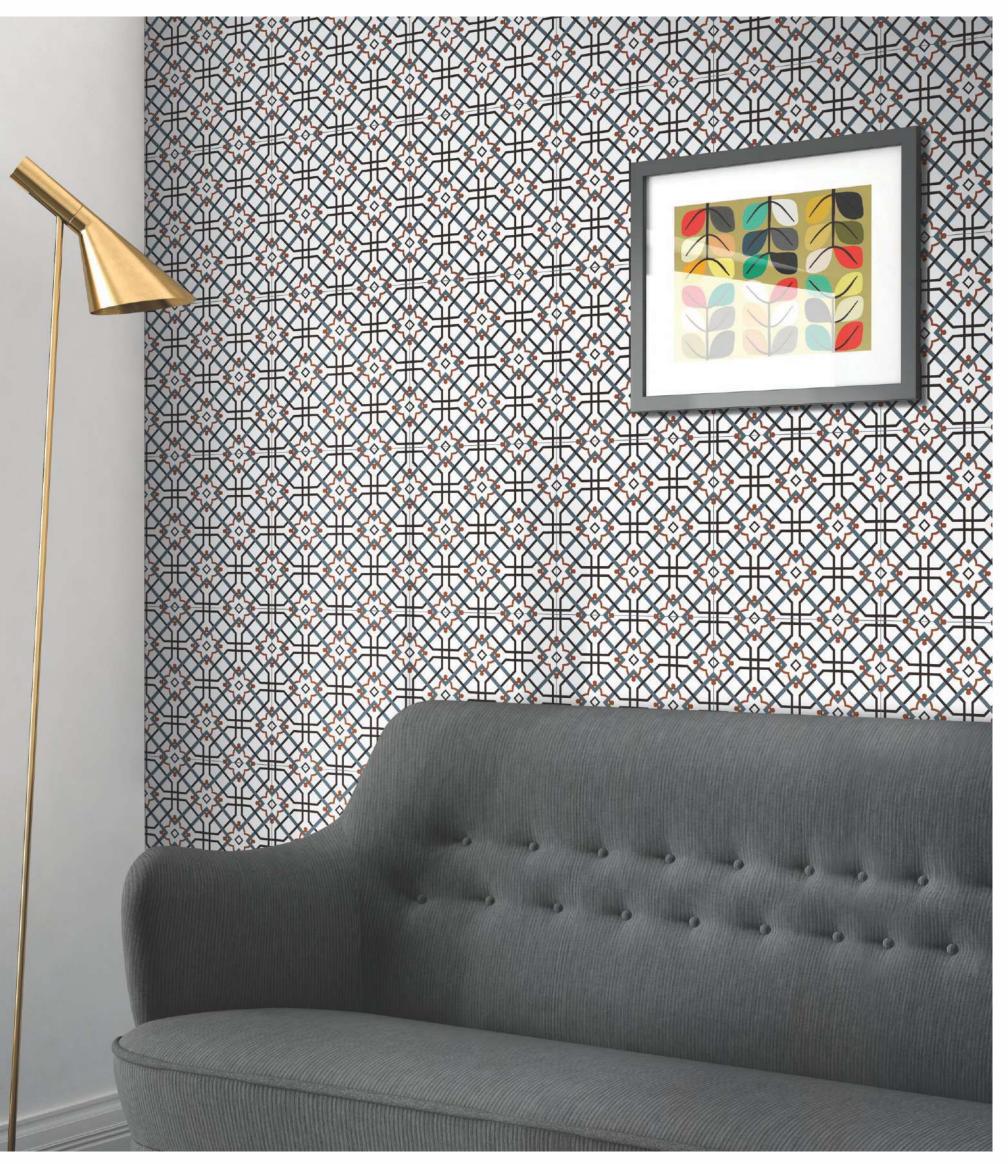

FLORAL MOIRE

LINIA FLORA

IRIS DECOR

FLORID LATTICE

DAMASK ECRU

SYLVAN SAPPHIRE

SPECTRA DECOR

TUMID BLUE

# FLORID LINEA Size : 300x300mm

[ BACK TO INDEX ]