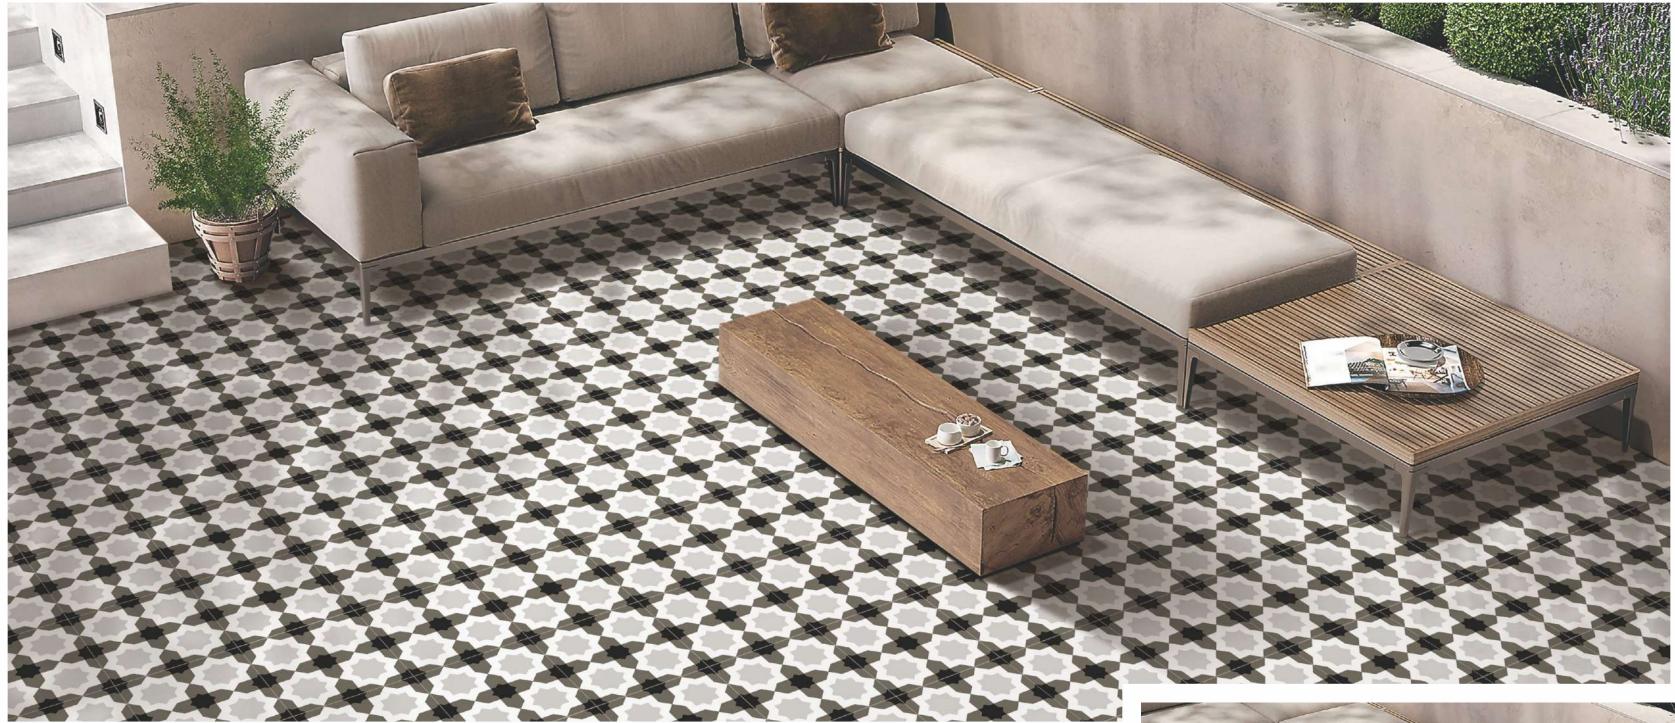

# MOROCCAN MOTIFS Size : 300x300mm

MYSTIQUE FLORA Size : 300x300mm

[GLAZED VITRIFIED TILES]

# **SIZE** 300x 300mm

Let the classic yet modern caprice fulfill your space elegantly. Add surfaces in size 300x300mm that makes your space look home.