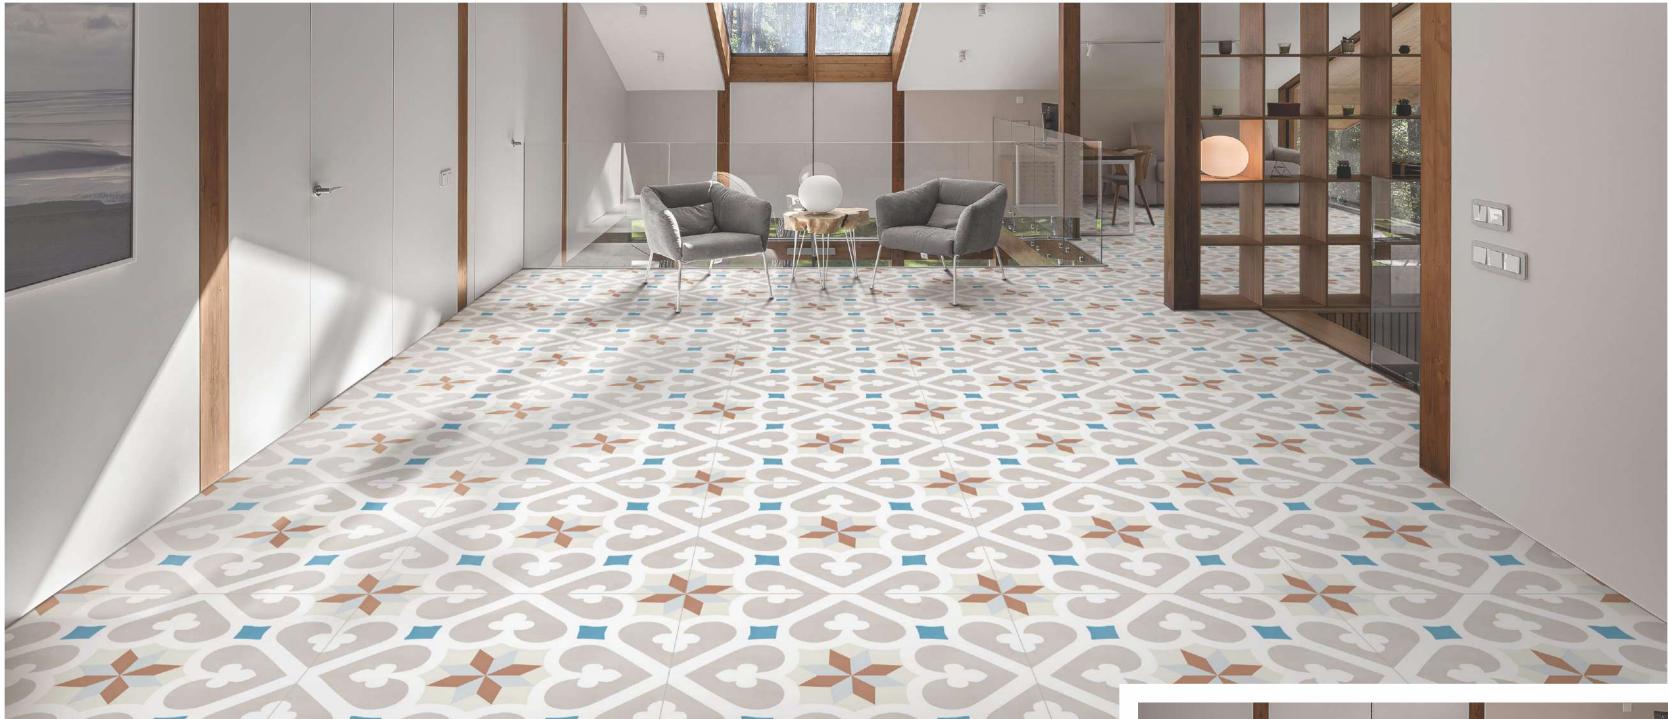

ZED VITRIFIED TILES]











# FLORID LINEA Size : 300x300mm









[ BACK TO INDEX ]



### BLUE IVY Size : 300x300mm





# PASTEL GARDEN Size : 300x300mm

[GLAZED VITRIFIED TILES]

















# ESTRELA BLUE Size : 300x300mm







[BACK TO INDEX]

### ESTRELA TAUPE Size : 300x300mm

[GLAZED VITRIFIED TILES]











[ BACK TO INDEX ]



# ESTRELA SMOKEY BLUE Size : 300x300mm





FLORA SEPIA Size : 300x300mm

[GLAZED VITRIFIED TILES]















# ESFERA FOLIAGE Size : 300x300mm

[GLAZED VITRIFIED TILES]







#### [BACK TO INDEX]

#### DAINTY LINES Size : 300x300mm

[GLAZED VITRIFIED TILES]









#### [BACK TO INDEX]





# MOROCCAN MOTIFS Size : 300x300mm





MYSTIQUE FLORA Size : 300x300mm

[GLAZED VITRIFIED TILES]











# AQUA ELEGANZA Size : 300x300mm







#### [BACK TO INDEX]

# MOROCCAN DREAM Size : 300x300mm

[GLAZED VITRIFIED TILES]









[BACK TO INDEX]





# GEOMETRIC SCROLL BLACK Size : 300x300mm





### AUTUMN LEAVES Size : 300x300mm

[GLAZED VITRIFIED TILES]









# FLORID ART TURQUOISE Size : 300x300mm









[BACK TO INDEX]

# FLORID ART BEIGE Size : 300x300mm

[GLAZED VITRIFIED TILES]











[BACK TO INDEX]





# FLORAL MOIRE Size : 300x300mm





## SYLVAN SAPPHIRE Size : 300x300mm

[GLAZED VITRIFIED TILES]











# SPECTRA DECOR Size : 300x300mm













#### [BACK TO INDEX]





# IRIS DECOR Size : 300x300mm

















#### [BACK TO INDEX]





#### TUMID BLUE Size : 300x300mm





# ABSTRACT ART Size : 300x300mm

[GLAZED VITRIFIED TILES]







[BACK TO INDEX]





#### GEOMETRIC SCROLL GREY Siz