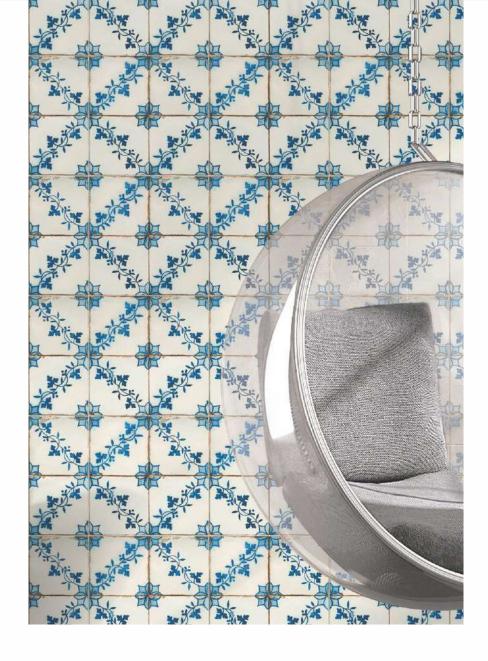

an all-new definition of contemporary living. The brilliant-looking tiles with mesmerizing details add not just character to your space but also affix elegance.

The collection consists of surfaces that embellish your space with architectural richness and the finest details. The textures, tone and shade of opulence combine to let your space breathe a new wave of contemporary appeal. Further, surfaces beautifully replicate grace.

magnificent



# **SIZE** 300x 300mm



Let the classic yet modern caprice fulfill your space elegantly. Add surfaces in size 300x300mm that makes your space look home.







# MIDNIGHT OCEAN Size : 300x300mm







[BACK TO INDEX]

# PASTEL BLOSSOM Size : 300x300mm

[GLAZED VITRIFIED TILES]











# FLORID LINEA Size : 300x300mm









[ BACK TO INDEX ]



### BLUE IVY Size : 300x300mm





# PASTEL GARDEN Size : 300x300mm

[GLAZED VITRIFIED TILES]

















# ESTRELA BLUE Size : 300x300mm







[BACK TO INDEX]

### ESTRELA TAUPE Size : 300x300mm

[GLAZED VITRIFIED TILES]











[ BACK TO INDEX ]



# ESTRELA SMOKEY BLUE Size : 300x300mm





FLORA SEPIA Size : 300x300mm

[GLAZED VITRIFIED TILES]















# ESFERA FOLIAGE Size : 300x300mm

[GLAZED VITRIFIED TILES]







#### [BACK TO INDEX]

#### DAINTY LINES Size : 300x300mm

[GLAZED VITRIFIED TILES]









#### [BACK TO INDEX]





# MOROCCAN MOTIFS Size : 300x300mm





MYSTIQUE FLORA Size : 300x300mm

[GLAZED VITRIFIED TILES]











# AQUA ELEGANZA Size : 300x300mm







#### [BACK TO INDEX]

# MOROCCAN DREAM Size : 300x300mm

[GLAZED VITRIFIED TILES]