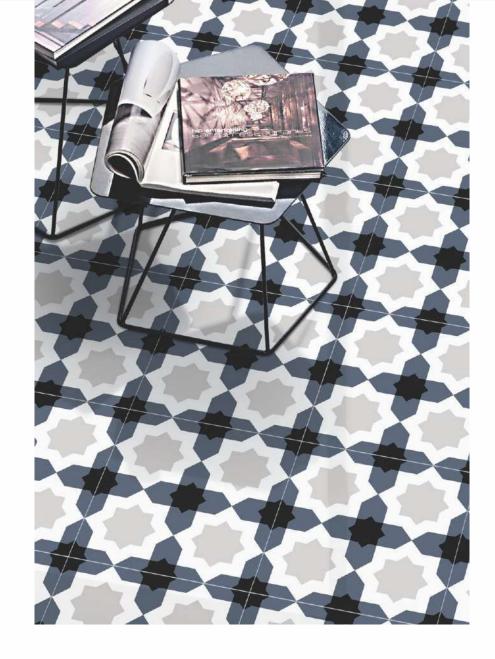

# ESTRELA BLUE Size : 300x300mm

[BACK TO INDEX]

### ESTRELA TAUPE Size : 300x300mm

[GLAZED VITRIFIED TILES]

[ BACK TO INDEX ]

# ESTRELA SMOKEY BLUE Size : 300x300mm

FLORA SEPIA Size : 300x300mm

[GLAZED VITRIFIED TILES]