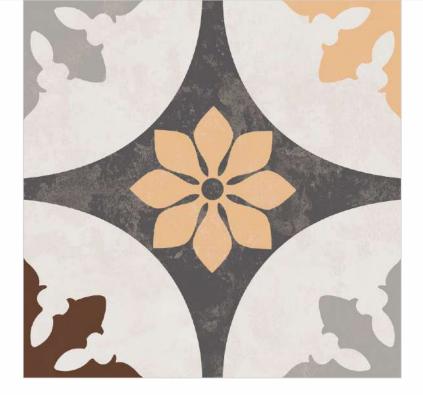

# PASTEL BLOSSOM Size : 300x300mm

[GLAZED VITRIFIED TILES]

# PASTEL GARDEN Size : 300x300mm

[GLAZED VITRIFIED TILES]