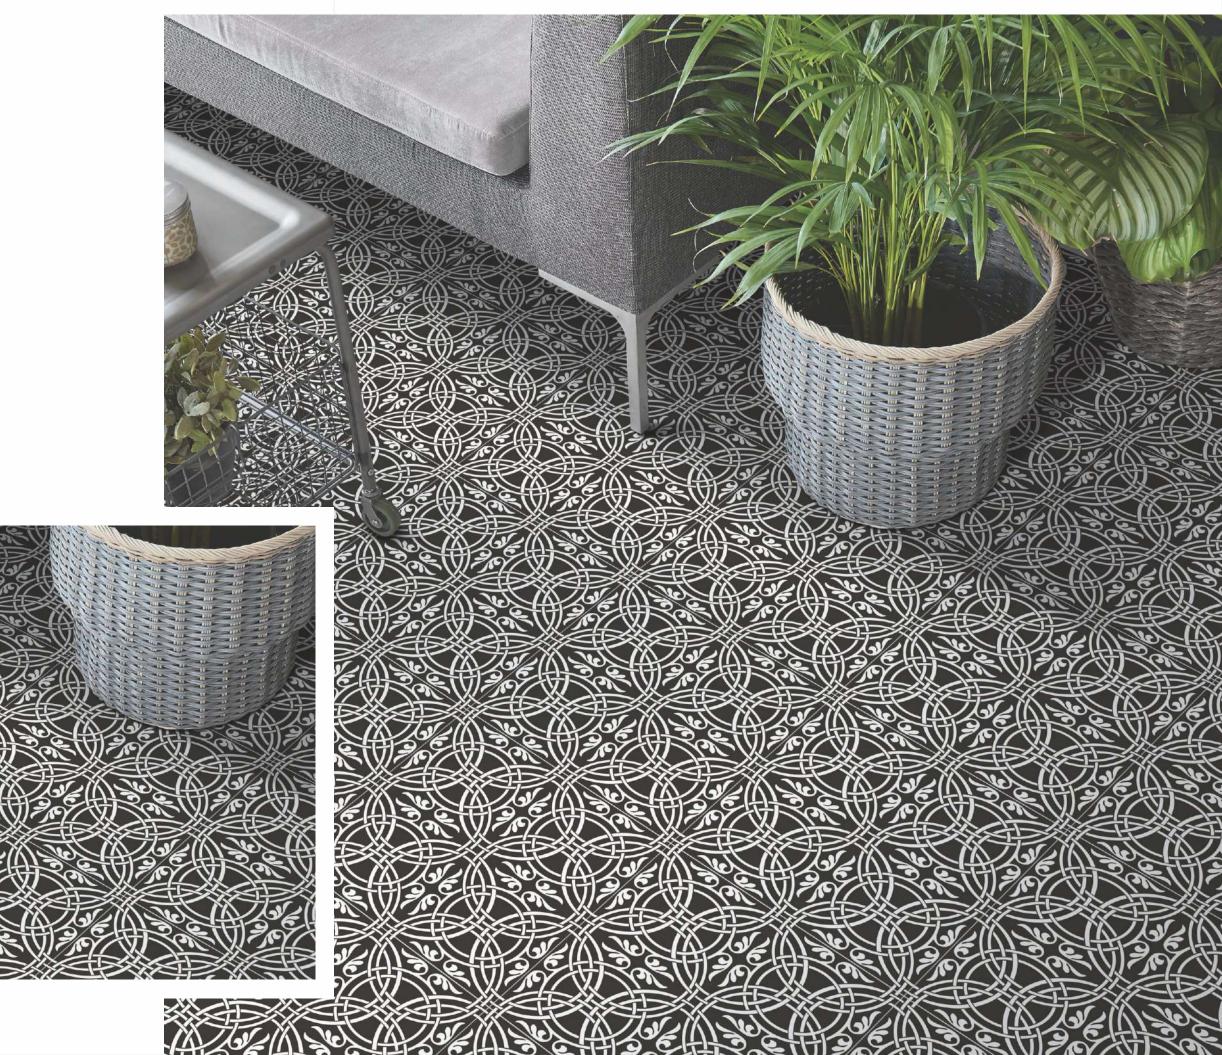

# GEOMETRIC SCROLL BLACK Size : 300x300mm

#### GEOMETRIC SCROLL GREY Size : 300x300mm