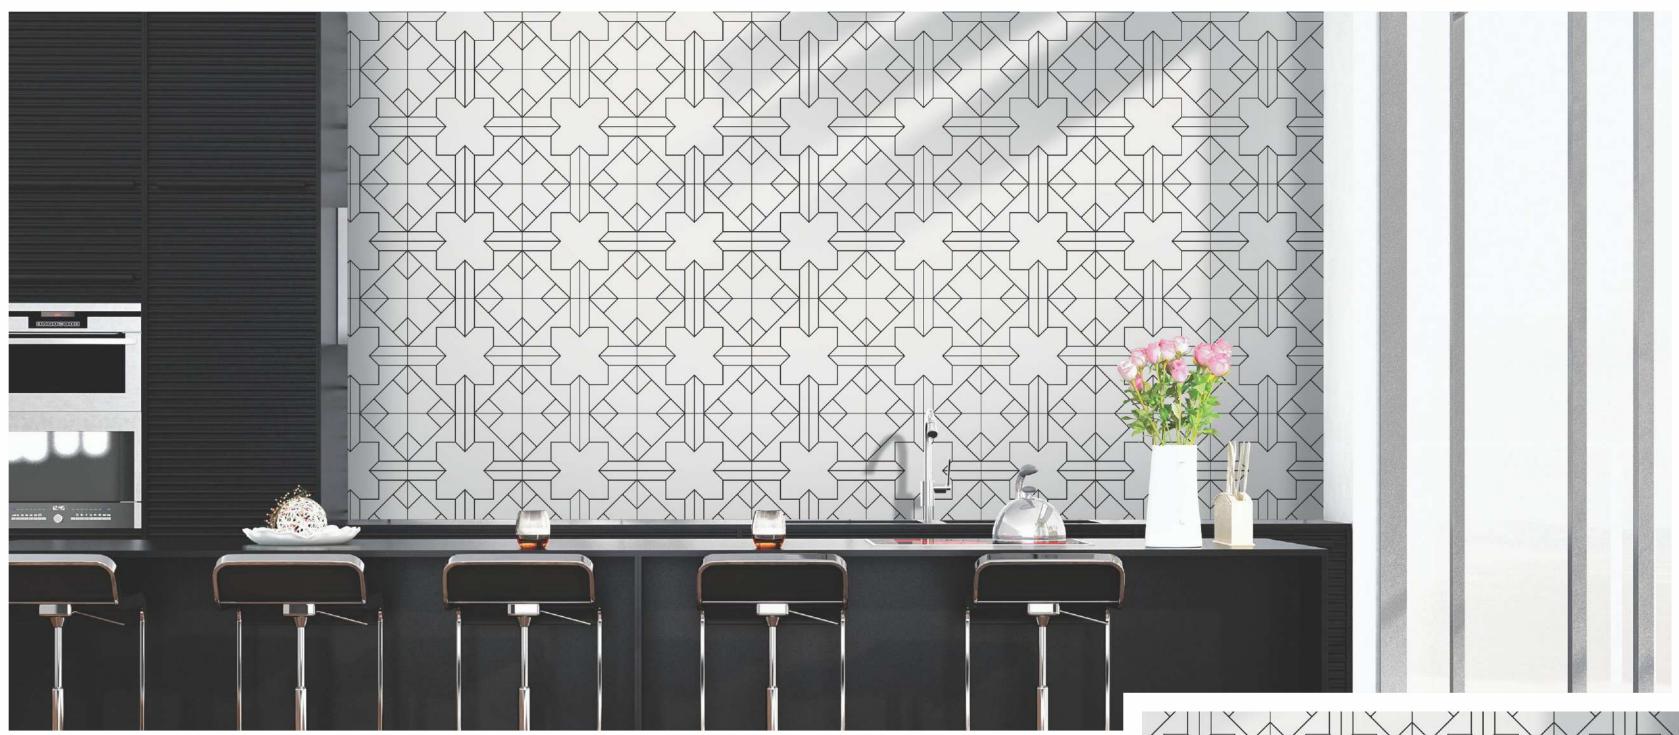

# **SIZE** 300x 300mm

Let the classic yet modern caprice fulfill your space elegantly. Add surfaces in size 300x300mm that makes your space look home.