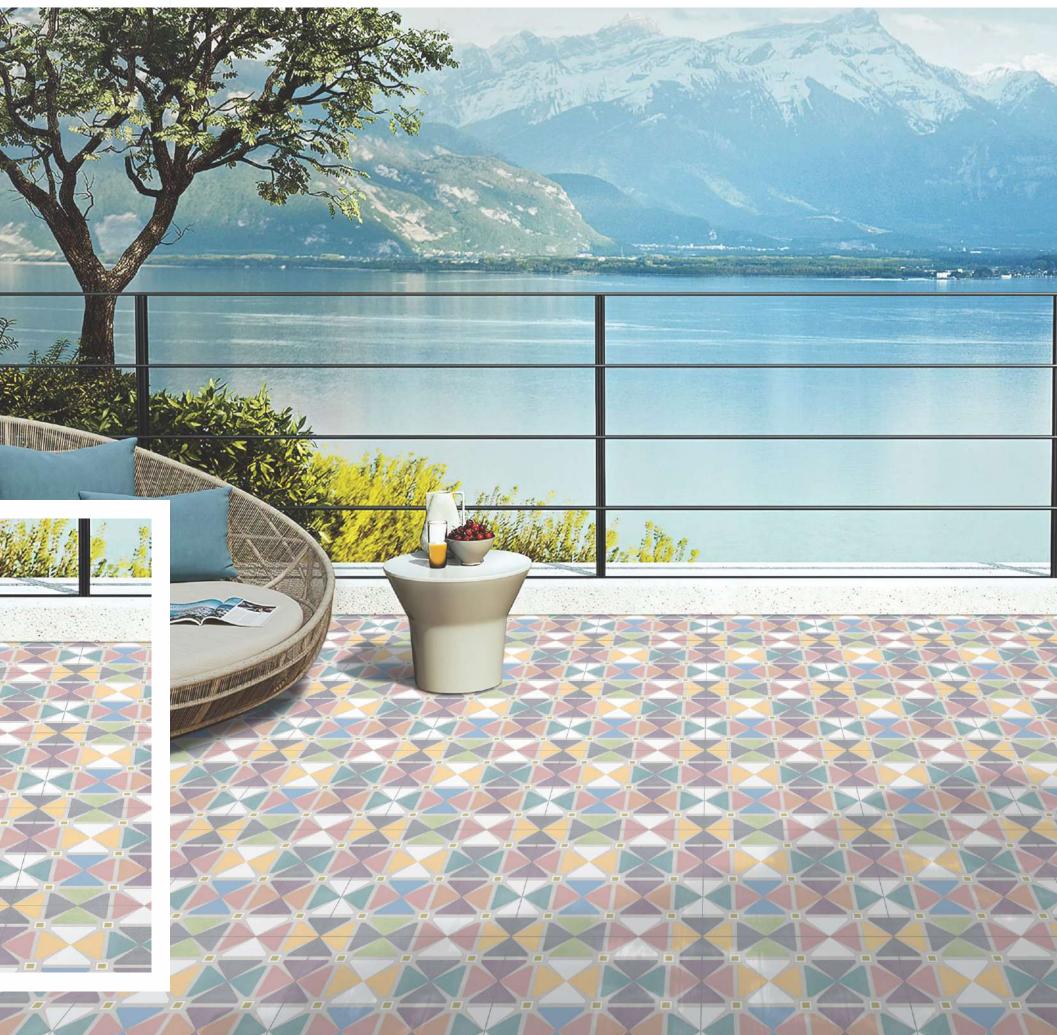

ls add not just character to your space but also affix elegance.

The collection consists of surfaces that embellish your space with architectural richness and the finest details. The textures, tone and shade of opulence combine to let your space breathe a new wave of contemporary appeal. Further, surfaces beautifully replicate grace.

magnificent



# **SIZE** 300x 300mm



Let the classic yet modern caprice fulfill your space elegantly. Add surfaces in size 300x300mm that makes your space look home.







# MIDNIGHT OCEAN Size : 300x300mm







[BACK TO INDEX]

# PASTEL BLOSSOM Size : 300x300mm

[GLAZED VITRIFIED TILES]











# FLORID LINEA Size : 300x300mm









[ BACK TO INDEX ]



### BLUE IVY Size : 300x300mm





# PASTEL GARDEN Size : 300x300mm

[GLAZED VITRIFIED TILES]

















# ESTRELA BLUE Size : 300x300mm







[BACK TO INDEX]

### ESTRELA TAUPE Size : 300x300mm

[GLAZED VITRIFIED TILES]











[ BACK TO INDEX ]



# ESTRELA SMOKEY BLUE Size : 300x300mm





FLORA SEPIA Size : 300x300mm

[GLAZED VITRIFIED TILES]















# ESFERA FOLIAGE Size : 300x300mm

[GLAZED VITRIFIED TILES]







#### [BACK TO INDEX]

#### DAINTY LINES Size : 300x300mm

[GLAZED VITRIFIED TILES]









#### [BACK TO INDEX]





# MOROCCAN MOTIFS Size : 300x300mm





MYSTIQUE FLORA Size : 300x300mm

[GLAZED VITRIFIED TILES]











# AQUA ELEGANZA Size : 300x300mm







#### [BACK TO INDEX]

# MOROCCAN DREAM Size : 300x300mm

[GLAZED VITRIFIED TILES]









[BACK TO INDEX]





# GEOMETRIC SCROLL BLACK Size : 300x300mm





### AUTUMN LEAVES Size : 300