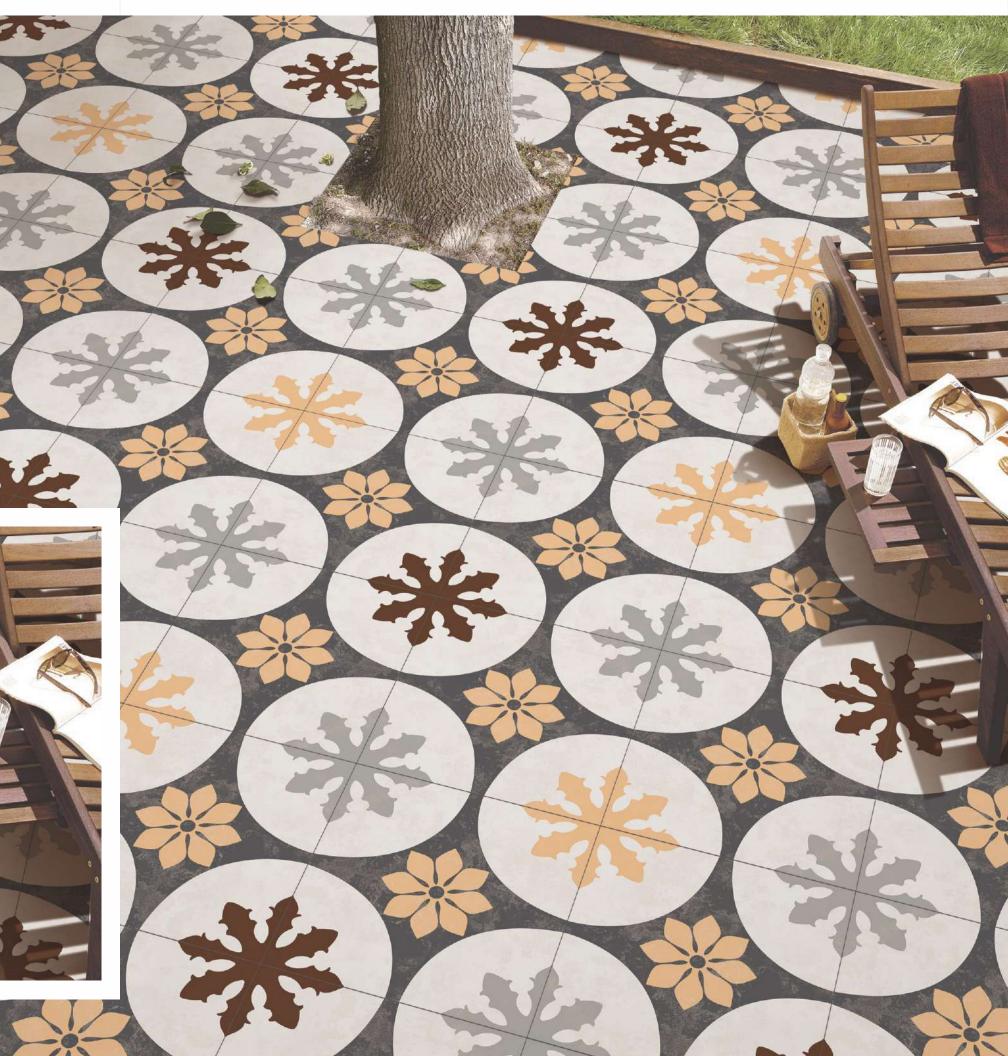

# MOROCCAN MOTIFS Size : 300x300mm

MYSTIQUE FLORA Size : 300x300mm

[GLAZED VITRIFIED TILES]