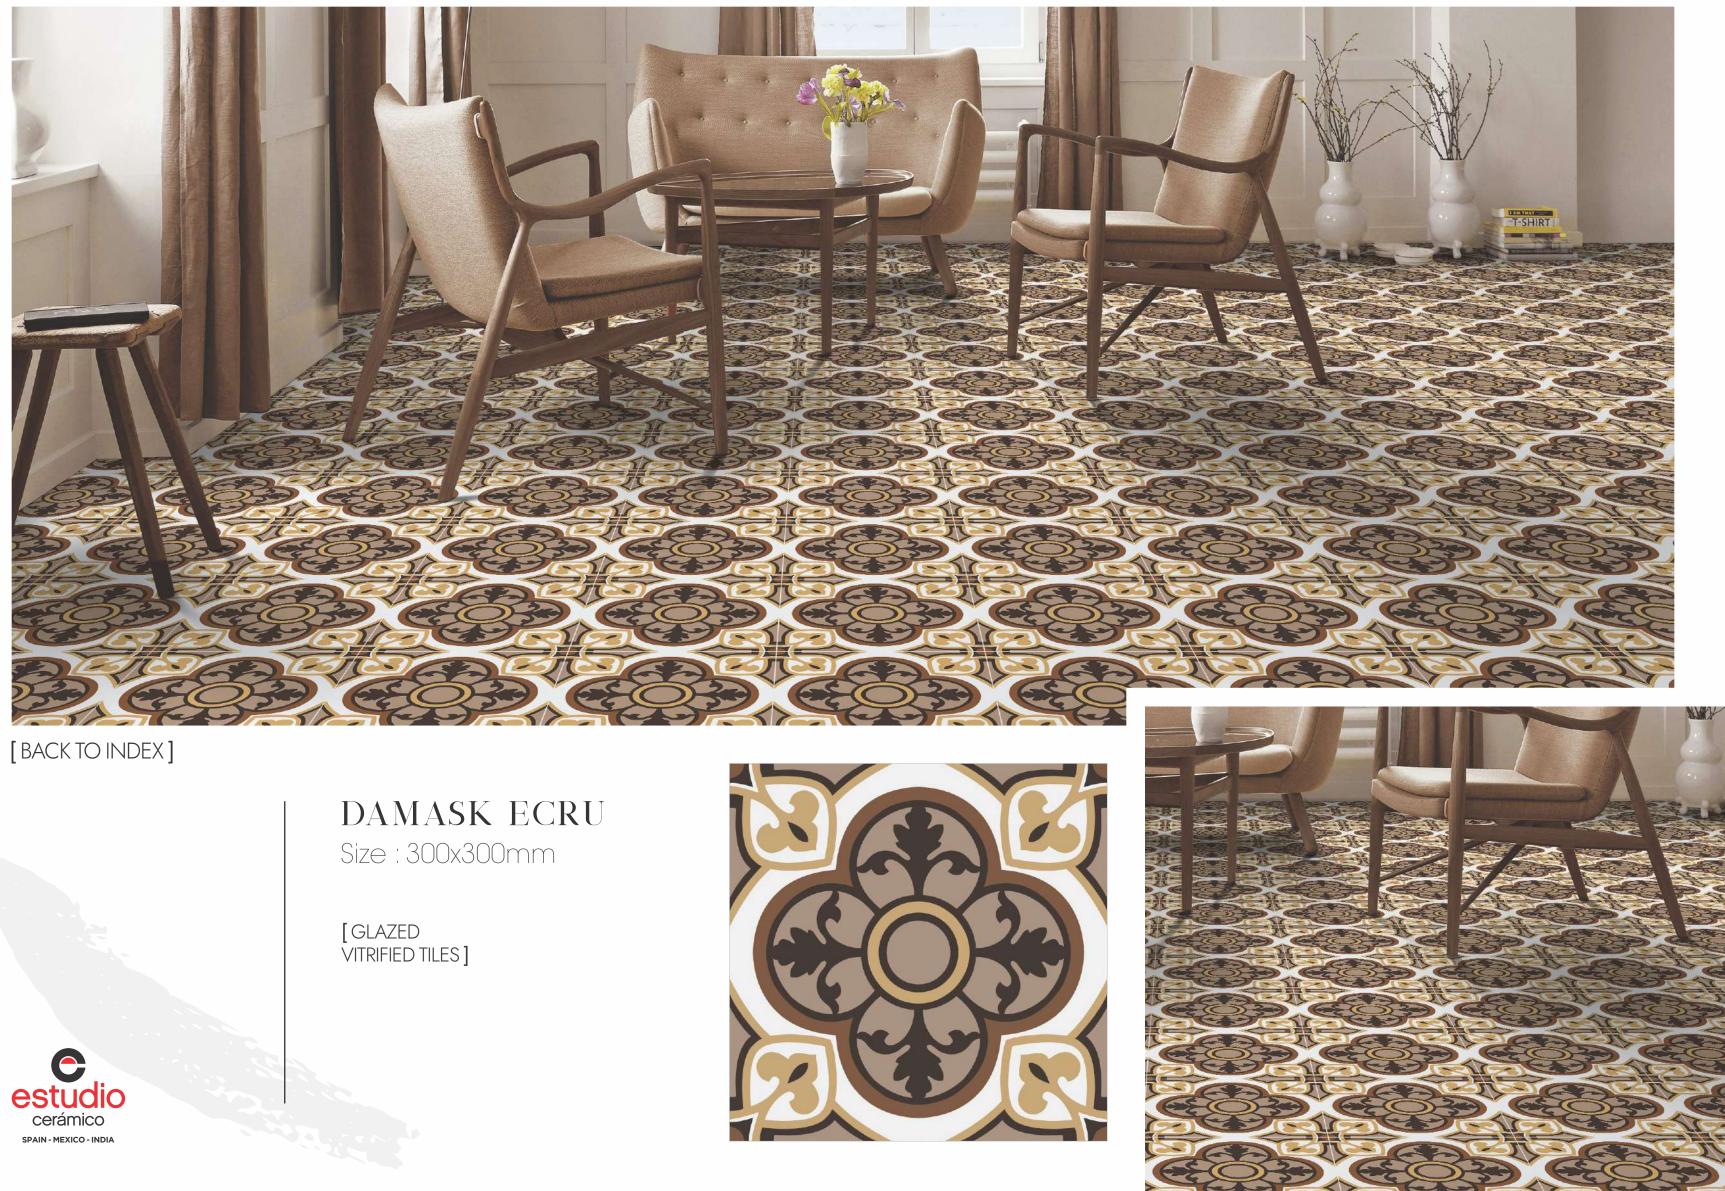

FLORAL MOIRE

LINIA FLORA

IRIS DECOR

FLORID LATTICE

DAMASK ECRU

SYLVAN SAPPHIRE

SPECTRA DECOR

TUMID BLUE

### ESTRELA TAUPE Size : 300x300mm

[GLAZED VITRIFIED TILES]

[ BACK TO INDEX ]