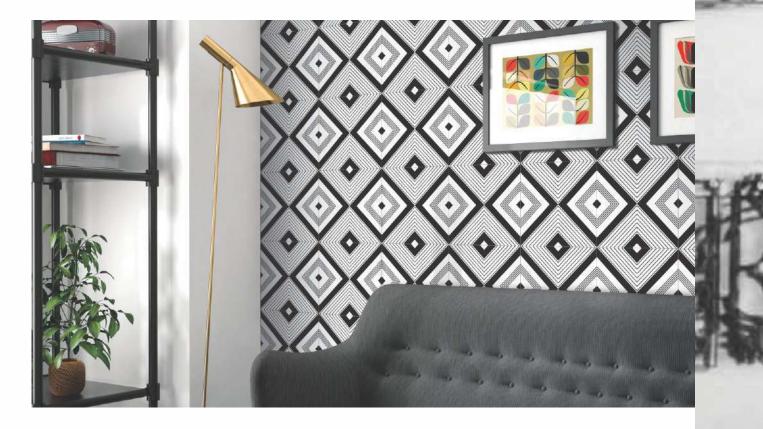

# GEOMETRIC SCROLL BLACK Size : 300x300mm

#### GEOMETRIC SCROLL GREY Size : 300x300mm