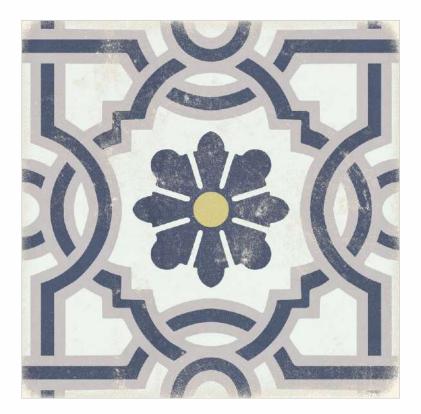

# MOROCCAN MOTIFS Size : 300x300mm

MYSTIQUE FLORA Size : 300x300mm

[GLAZED VITRIFIED TILES]