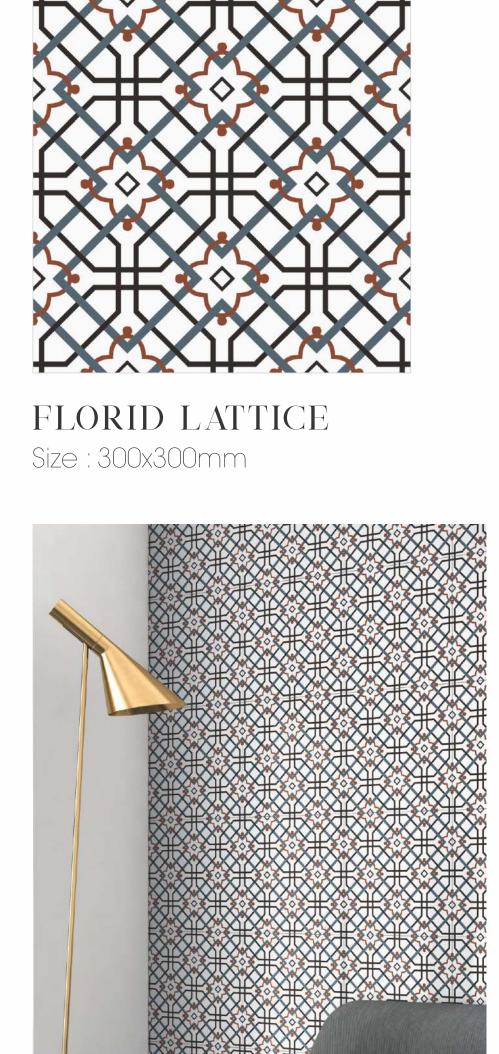

FLORAL MOIRE

LINIA FLORA

IRIS DECOR

FLORID LATTICE

DAMASK ECRU

SYLVAN SAPPHIRE

SPECTRA DECOR

TUMID BLUE

# FLORID LINEA Size : 300x300mm

[ BACK TO INDEX ]