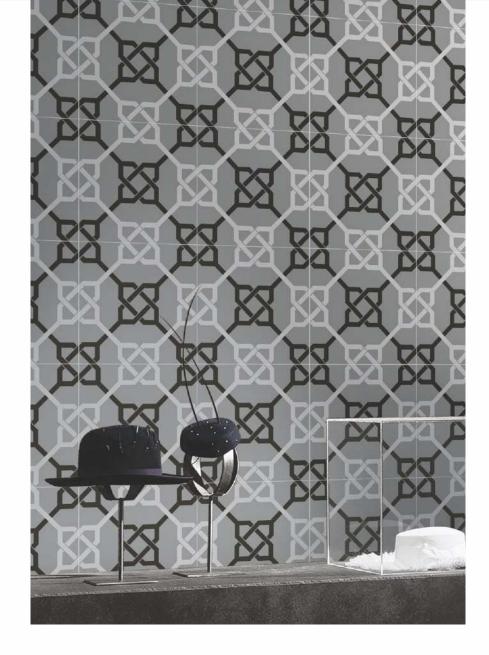

# GEOMETRIC SCROLL BLACK Size : 300x300mm

#### GEOMETRIC SCROLL GREY Size : 300x300mm