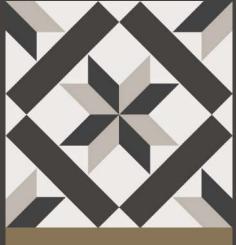

# GEOMETRIC SCROLL BLACK Size : 300x300mm

#### GEOMETRIC SCROLL GREY Size : 300x300mm