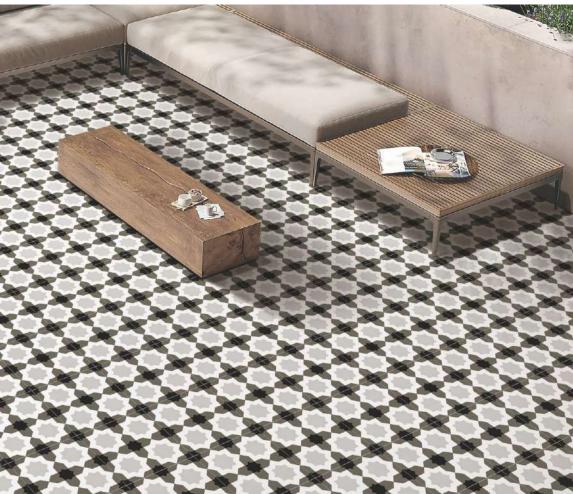

# MOROCCAN MOTIFS Size : 300x300mm

MYSTIQUE FLORA Size : 300x300mm

[GLAZED VITRIFIED TILES]

# **SIZE** 300x 300mm

Let the classic yet modern caprice fulfill your space elegantly. Add surfaces in size 300x300mm that makes your space look home.