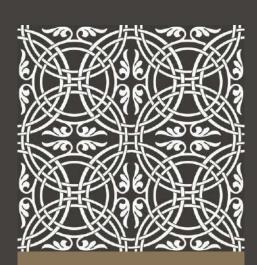

# GEOMETRIC SCROLL BLACK Size : 300x300mm

#### GEOMETRIC SCROLL GREY Size : 300x300mm