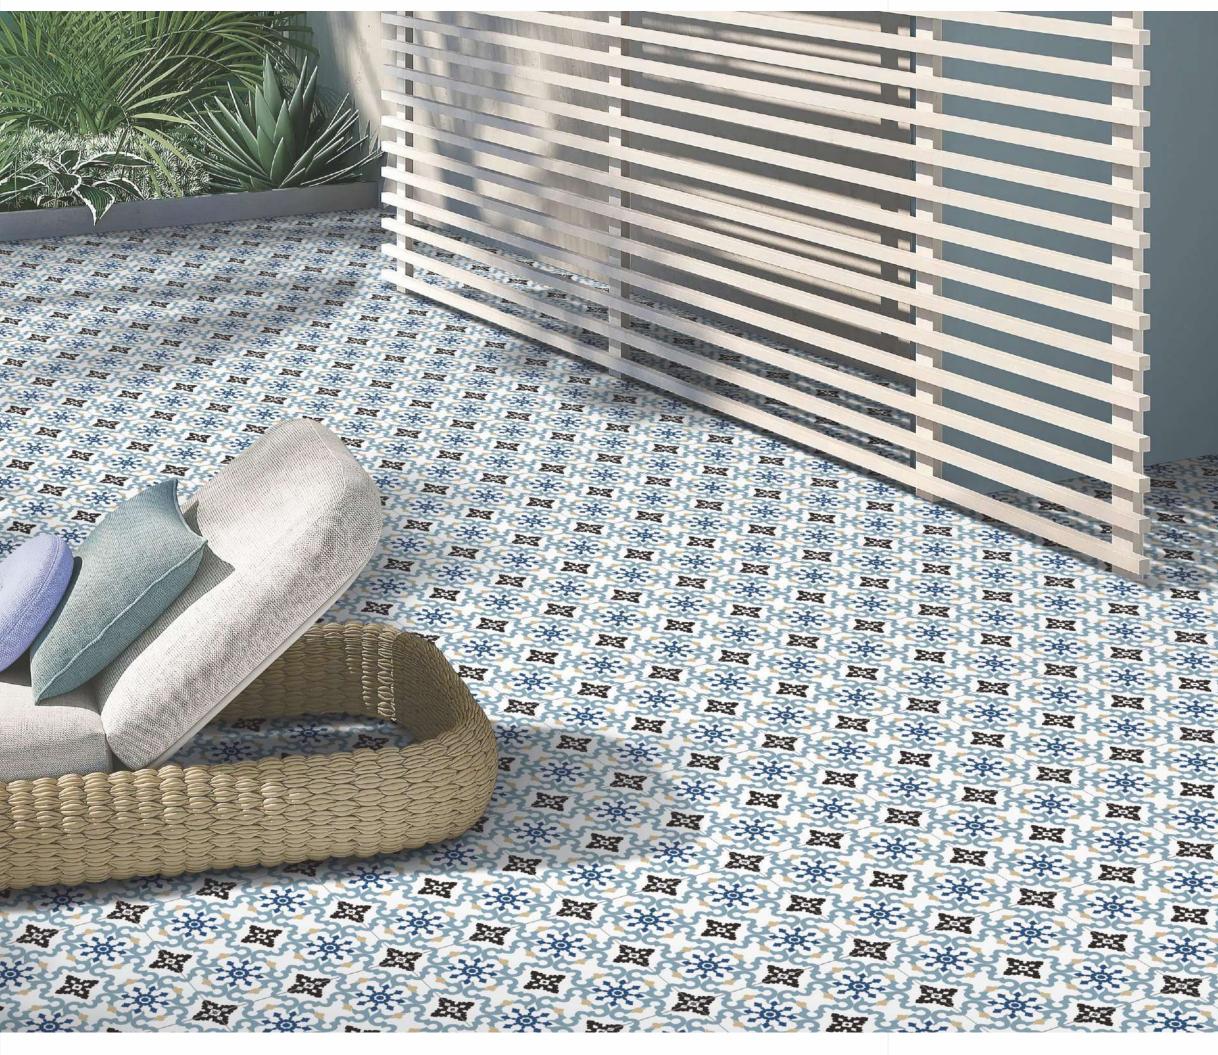

NDEX]





# MOROCCAN MOTIFS Size : 300x300mm





MYSTIQUE FLORA Size : 300x300mm

[GLAZED VITRIFIED TILES]











# AQUA ELEGANZA Size : 300x300mm







#### [BACK TO INDEX]

# MOROCCAN DREAM Size : 300x300mm

[GLAZED VITRIFIED TILES]









[BACK TO INDEX]





# GEOMETRIC SCROLL BLACK Size : 300x300mm





### AUTUMN LEAVES Size : 300x300mm

[GLAZED VITRIFIED TILES]









# FLORID ART TURQUOISE Size : 300x300mm









[BACK TO INDEX]

# FLORID ART BEIGE Size : 300x300mm

[GLAZED VITRIFIED TILES]











[BACK TO INDEX]





# FLORAL MOIRE Size : 300x300mm





## SYLVAN SAPPHIRE Size : 300x300mm

[GLAZED VITRIFIED TILES]











# SPECTRA DECOR Size : 300x300mm













#### [BACK TO INDEX]





# IRIS DECOR Size : 300x300mm

















#### [BACK TO INDEX]





#### TUMID BLUE Size : 300x300mm





# ABSTRACT ART Size : 300x300mm

[GLAZED VITRIFIED TILES]







[BACK TO INDEX]





#### GEOMETRIC SCROLL GREY Size : 300x300mm





#### SANDHYA CERA DECORATORS LLP

8-A National Highway, Rafaleshwar Temple Road, Rafaleshwar, Dist. Morbi, Gujarat, INDIA

Customer Care: +91 99099 12221 E-mail: info@estudioceramico.in

www.estudioceramico.in