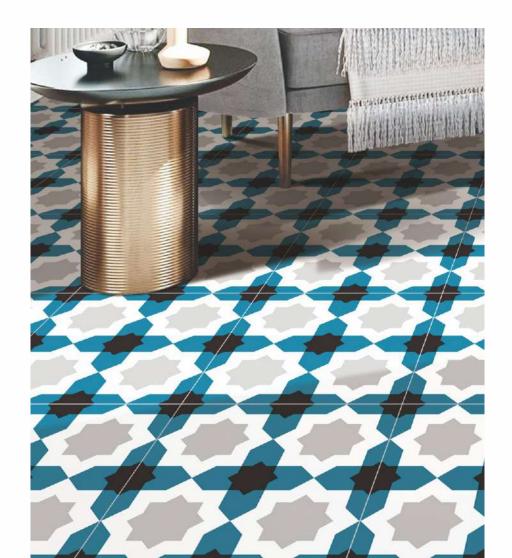

affix elegance.

The collection consists of surfaces that embellish your space with architectural richness and the finest details. The textures, tone and shade of opulence combine to let your space breathe a new wave of contemporary appeal. Further, surfaces beautifully replicate grace.

magnificent



# **SIZE** 300x 300mm



Let the classic yet modern caprice fulfill your space elegantly. Add surfaces in size 300x300mm that makes your space look home.







# MIDNIGHT OCEAN Size : 300x300mm







[BACK TO INDEX]

# PASTEL BLOSSOM Size : 300x300mm

[GLAZED VITRIFIED TILES]











# FLORID LINEA Size : 300x300mm









[ BACK TO INDEX ]



### BLUE IVY Size : 300x300mm





# PASTEL GARDEN Size : 300x300mm

[GLAZED VITRIFIED TILES]

















# ESTRELA BLUE Size : 300x300mm







[BACK TO INDEX]

### ESTRELA TAUPE Size : 300x300mm

[GLAZED VITRIFIED TILES]











[ BACK TO INDEX ]



# ESTRELA SMOKEY BLUE Size : 300x300mm





FLORA SEPIA Size : 300x300mm

[GLAZED VITRIFIED TILES]















# ESFERA FOLIAGE Size : 300x300mm

[GLAZED VITRIFIED TILES]







#### [BACK TO INDEX]

#### DAINTY LINES Size : 300x300mm

[GLAZED VITRIFIED TILES]









#### [BACK TO INDEX]





# MOROCCAN MOTIFS Size : 300x300mm





MYSTIQUE FLORA Size : 300x300mm

[GLAZED VITRIFIED TILES]











# AQUA ELEGANZA Size : 300x300mm







#### [BACK TO INDEX]

# MOROCCAN DREAM Size : 300x300mm

[GLAZED VITRIFIED TILES]









[BACK TO INDEX]





# GEOMETRIC SCROLL BLACK Size : 300x300mm





### AUTUMN LEAVES Size : 300x300mm

[GLAZED VITRIFIED TILES]









# FLORI