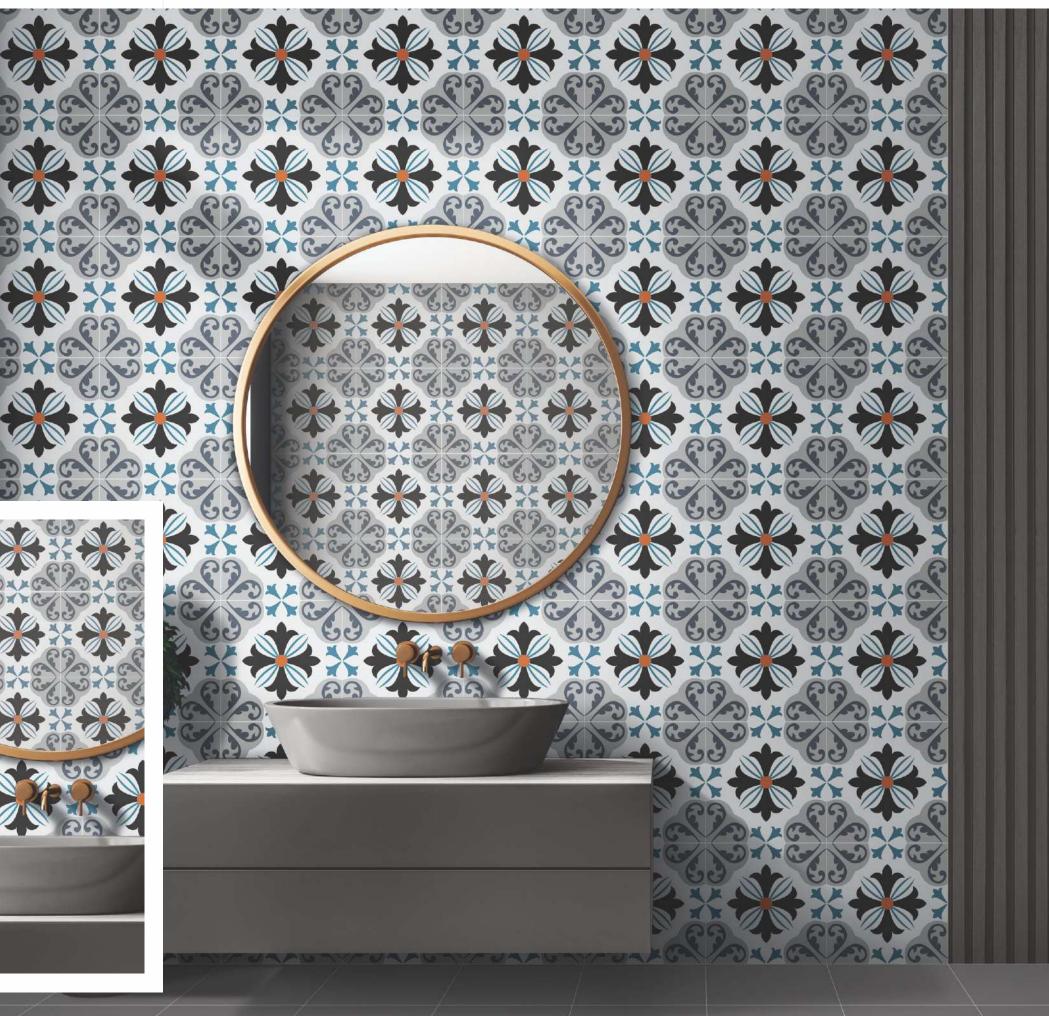

# MOROCEAN

#### 300x300mm

GLAZED VITRIFIED TILES

# MOROCCAN MOTIFS Size : 300x300mm

MYSTIQUE FLORA Size : 300x300mm

[GLAZED VITRIFIED TILES]