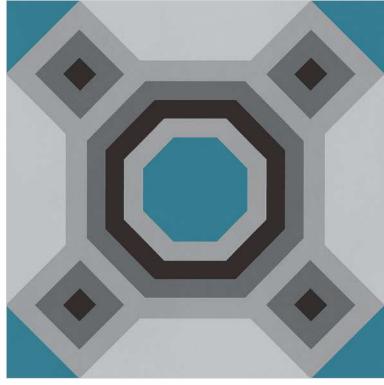

ot just character to your space but also affix elegance.

The collection consists of surfaces that embellish your space with architectural richness and the finest details. The textures, tone and shade of opulence combine to let your space breathe a new wave of contemporary appeal. Further, surfaces beautifully replicate grace.

magnificent



# **SIZE** 300x 300mm



Let the classic yet modern caprice fulfill your space elegantly. Add surfaces in size 300x300mm that makes your space look home.







# MIDNIGHT OCEAN Size : 300x300mm







[BACK TO INDEX]

# PASTEL BLOSSOM Size : 300x300mm

[GLAZED VITRIFIED TILES]











# FLORID LINEA Size : 300x300mm









[ BACK TO INDEX ]



### BLUE IVY Size : 300x300mm





# PASTEL GARDEN Size : 300x300mm

[GLAZED VITRIFIED TILES]

















# ESTRELA BLUE Size : 300x300mm







[BACK TO INDEX]

### ESTRELA TAUPE Size : 300x300mm

[GLAZED VITRIFIED TILES]











[ BACK TO INDEX ]



# ESTRELA SMOKEY BLUE Size : 300x300mm





FLORA SEPIA Size : 300x300mm

[GLAZED VITRIFIED TILES]















# ESFERA FOLIAGE Size : 300x300mm

[GLAZED VITRIFIED TILES]







#### [BACK TO INDEX]

#### DAINTY LINES Size : 300x300mm

[GLAZED VITRIFIED TILES]









#### [BACK TO INDEX]





# MOROCCAN MOTIFS Size : 300x300mm





MYSTIQUE FLORA Size : 300x300mm

[GLAZED VITRIFIED TILES]











# AQUA ELEGANZA Size : 300x300mm







#### [BACK TO INDEX]

# MOROCCAN DREAM Size : 300x300mm

[GLAZED VITRIFIED TILES]









[BACK TO INDEX]





# GEOMETRIC SCROLL BLACK Size : 300x300mm





### AUTUMN LEAVES Size : 300x300mm