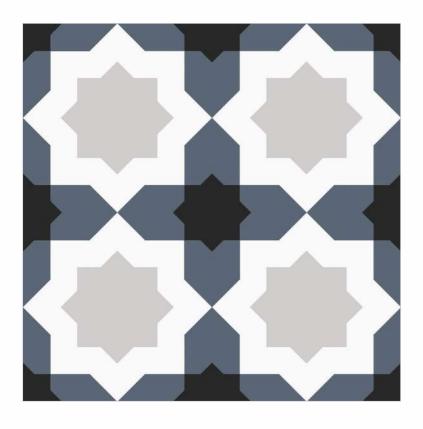

# ESTRELA BLUE Size : 300x300mm

[BACK TO INDEX]

### ESTRELA TAUPE Size : 300x300mm

[GLAZED VITRIFIED TILES]

[ BACK TO INDEX ]

# ESTRELA SMOKEY BLUE Size : 300x300mm

FLORA SEPIA Size : 300x300mm

[GLAZED VITRIFIED TILES]