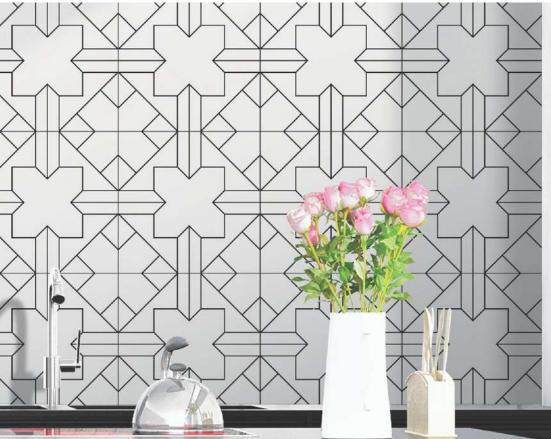

# **SIZE** 300x 300mm

Let the classic yet modern caprice fulfill your space elegantly. Add surfaces in size 300x300mm that makes your space look home.