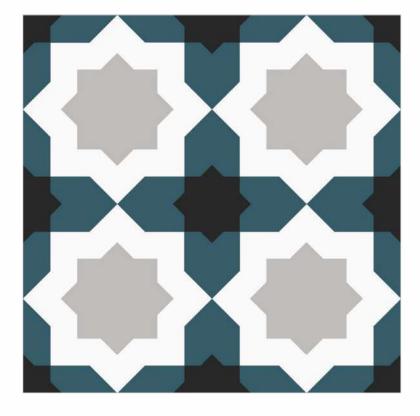

t character to your space but also affix elegance.

The collection consists of surfaces that embellish your space with architectural richness and the finest details. The textures, tone and shade of opulence combine to let your space breathe a new wave of contemporary appeal. Further, surfaces beautifully replicate grace.

magnificent



# **SIZE** 300x 300mm



Let the classic yet modern caprice fulfill your space elegantly. Add surfaces in size 300x300mm that makes your space look home.







# MIDNIGHT OCEAN Size : 300x300mm







[BACK TO INDEX]

# PASTEL BLOSSOM Size : 300x300mm

[GLAZED VITRIFIED TILES]











# FLORID LINEA Size : 300x300mm









[ BACK TO INDEX ]



### BLUE IVY Size : 300x300mm





# PASTEL GARDEN Size : 300x300mm

[GLAZED VITRIFIED TILES]

















# ESTRELA BLUE Size : 300x300mm







[BACK TO INDEX]

### ESTRELA TAUPE Size : 300x300mm

[GLAZED VITRIFIED TILES]











[ BACK TO INDEX ]



# ESTRELA SMOKEY BLUE Size : 300x300mm





FLORA SEPIA Size : 300x300mm

[GLAZED VITRIFIED TILES]















# ESFERA FOLIAGE Size : 300x300mm

[GLAZED VITRIFIED TILES]







#### [BACK TO INDEX]

#### DAINTY LINES Size : 300x300mm

[GLAZED VITRIFIED TILES]









#### [BACK TO INDEX]





# MOROCCAN MOTIFS Size : 300x300mm





MYSTIQUE FLORA Size : 300x300mm

[GLAZED VITRIFIED TILES]











# AQUA ELEGANZA Size : 300x300mm







#### [BACK TO INDEX]

# MOROCCAN DREAM Size : 300x300mm

[GLAZED VITRIFIED TILES]









[BACK TO INDEX]





# GEOMETRIC SCROLL BLACK Size : 300x300mm





### AUTUMN LEAVES Size : 300x300mm

[GLAZE