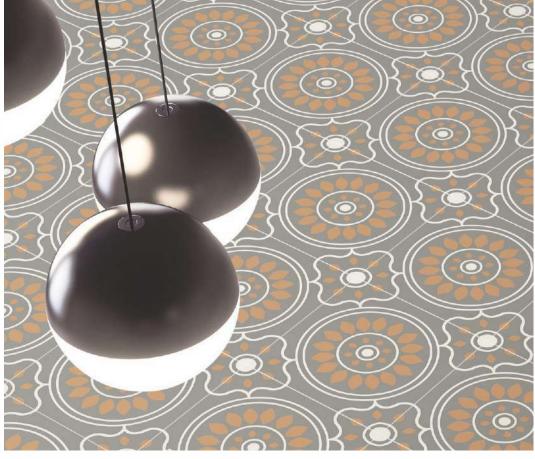

f contemporary appeal. Further, surfaces beautifully replicate grace.

magnificent



# **SIZE** 300x 300mm



Let the classic yet modern caprice fulfill your space elegantly. Add surfaces in size 300x300mm that makes your space look home.







# MIDNIGHT OCEAN Size : 300x300mm







[BACK TO INDEX]

# PASTEL BLOSSOM Size : 300x300mm

[GLAZED VITRIFIED TILES]











# FLORID LINEA Size : 300x300mm









[ BACK TO INDEX ]



### BLUE IVY Size : 300x300mm





# PASTEL GARDEN Size : 300x300mm

[GLAZED VITRIFIED TILES]

















# ESTRELA BLUE Size : 300x300mm







[BACK TO INDEX]

### ESTRELA TAUPE Size : 300x300mm

[GLAZED VITRIFIED TILES]











[ BACK TO INDEX ]



# ESTRELA SMOKEY BLUE Size : 300x300mm





FLORA SEPIA Size : 300x300mm

[GLAZED VITRIFIED TILES]















# ESFERA FOLIAGE Size : 300x300mm

[GLAZED VITRIFIED TILES]







#### [BACK TO INDEX]

#### DAINTY LINES Size : 300x300mm

[GLAZED VITRIFIED TILES]









#### [BACK TO INDEX]





# MOROCCAN MOTIFS Size : 300x300mm





MYSTIQUE FLORA Size : 300x300mm

[GLAZED VITRIFIED TILES]











# AQUA ELEGANZA Size : 300x300mm







#### [BACK TO INDEX]

# MOROCCAN DREAM Size : 300x300mm

[GLAZED VITRIFIED TILES]









[BACK TO INDEX]





# GEOMETRIC SCROLL BLACK Size : 300x300mm





### AUTUMN LEAVES Size : 300x300mm

[GLAZED VITRIFIED TILES]









# FLORID ART TURQUOISE Size : 300x300mm









[BACK TO INDEX]

# FLORID ART BEIGE Size : 300x300mm

[GLAZED VITRIFIED TILES]











[BACK TO INDEX]





# FLORAL MOIRE Size : 300x300mm





## SYLVAN SAPPHIRE Size : 30