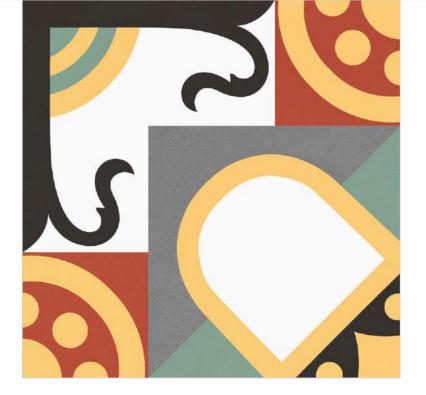

# MOROCCAN MOTIFS Size : 300x300mm

MYSTIQUE FLORA Size : 300x300mm

[GLAZED VITRIFIED TILES]