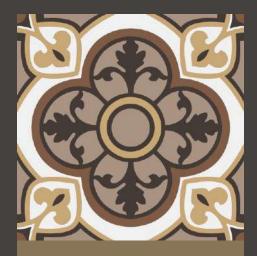

# ESTRELA SMOKEY BLUE Size : 300x300mm

FLORA SEPIA Size : 300x300mm

[GLAZED VITRIFIED TILES]