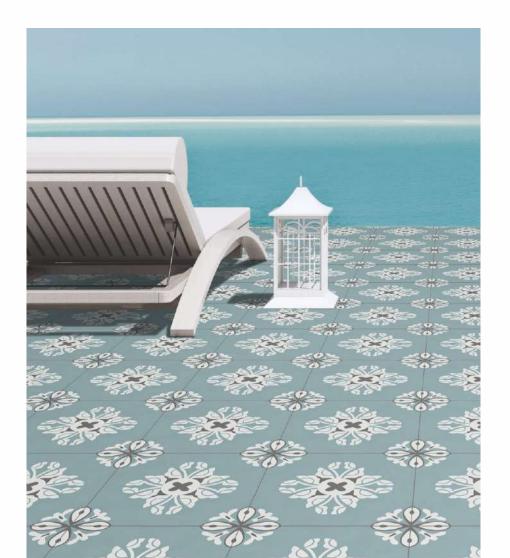

TAUPE Size : 300x300mm

[GLAZED VITRIFIED TILES]











[ BACK TO INDEX ]



# ESTRELA SMOKEY BLUE Size : 300x300mm





FLORA SEPIA Size : 300x300mm

[GLAZED VITRIFIED TILES]















# ESFERA FOLIAGE Size : 300x300mm

[GLAZED VITRIFIED TILES]







#### [BACK TO INDEX]

#### DAINTY LINES Size : 300x300mm

[GLAZED VITRIFIED TILES]









#### [BACK TO INDEX]





# MOROCCAN MOTIFS Size : 300x300mm





MYSTIQUE FLORA Size : 300x300mm

[GLAZED VITRIFIED TILES]











# AQUA ELEGANZA Size : 300x300mm







#### [BACK TO INDEX]

# MOROCCAN DREAM Size : 300x300mm

[GLAZED VITRIFIED TILES]









[BACK TO INDEX]





# GEOMETRIC SCROLL BLACK Size : 300x300mm





### AUTUMN LEAVES Size : 300x300mm

[GLAZED VITRIFIED TILES]









# FLORID ART TURQUOISE Size : 300x300mm









[BACK TO INDEX]

# FLORID ART BEIGE Size : 300x300mm

[GLAZED VITRIFIED TILES]











[BACK TO INDEX]





# FLORAL MOIRE Size : 300x300mm





## SYLVAN SAPPHIRE Size : 300x300mm

[GLAZED VITRIFIED TILES]











# SPECTRA DECOR Size : 300x300mm













#### [BACK TO INDEX]





# IRIS DECOR Size : 300x300mm

















#### [BACK TO INDEX]





#### TUMID BLUE Size : 300x300mm





# ABSTRACT ART Size : 300x300mm

[GLAZED VITRIFIED TILES]







[BACK TO INDEX]





#### GEOMETRIC SCROLL GREY Size : 300x300mm





#### SANDHYA CERA DECORATORS LLP

8-A National Highway, Rafaleshwar Temple Road, Rafaleshwar, Dist. Morbi, Gujarat, INDIA

Customer Care: +91 99099 12221 E-mail: info@estudioceramico.in

www.estudioceramico.in