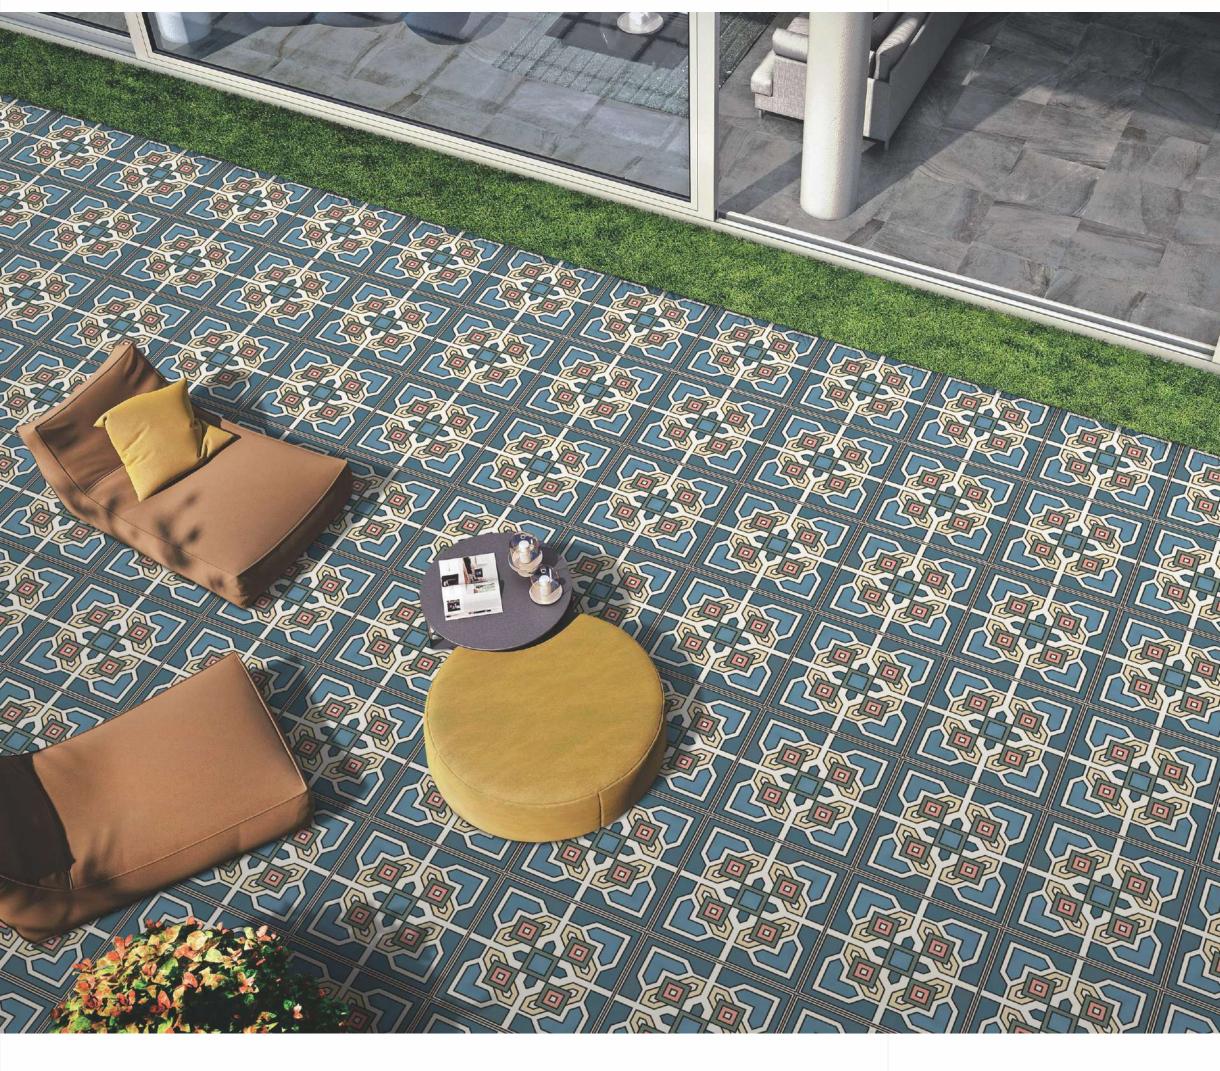

# MOROCEAN

#### 300x300mm

GLAZED VITRIFIED TILES

# MOROCCAN MOTIFS Size : 300x300mm

MYSTIQUE FLORA Size : 300x300mm

[GLAZED VITRIFIED TILES]