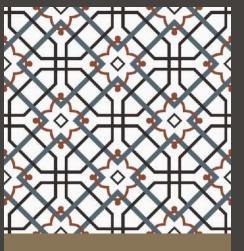

# MOROCCAN MOTIFS Size : 300x300mm

MYSTIQUE FLORA Size : 300x300mm

[GLAZED VITRIFIED TILES]