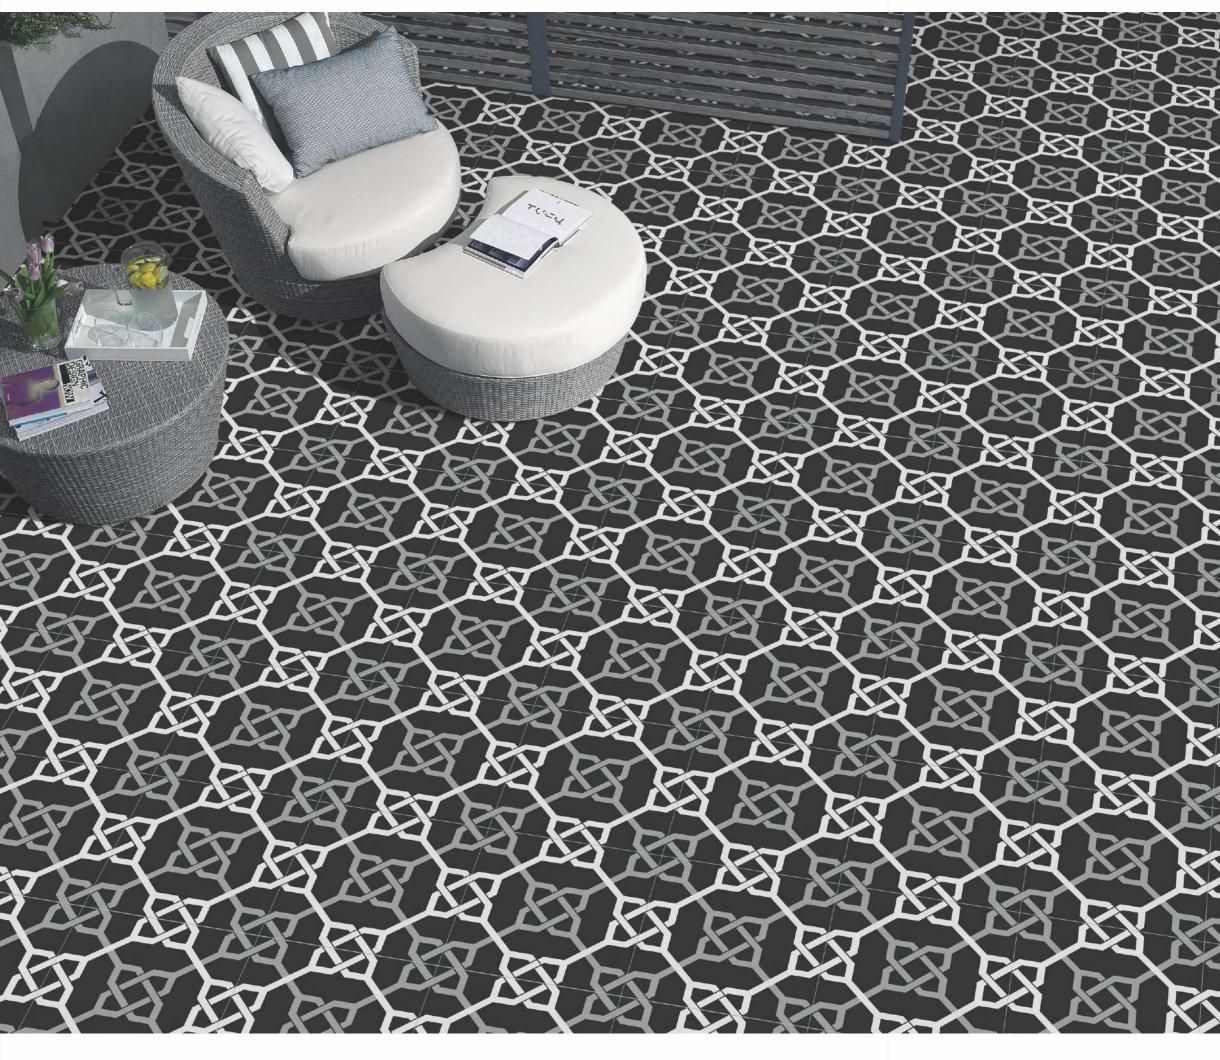

# MOROCCAN MOTIFS Size : 300x300mm

MYSTIQUE FLORA Size : 300x300mm

[GLAZED VITRIFIED TILES]