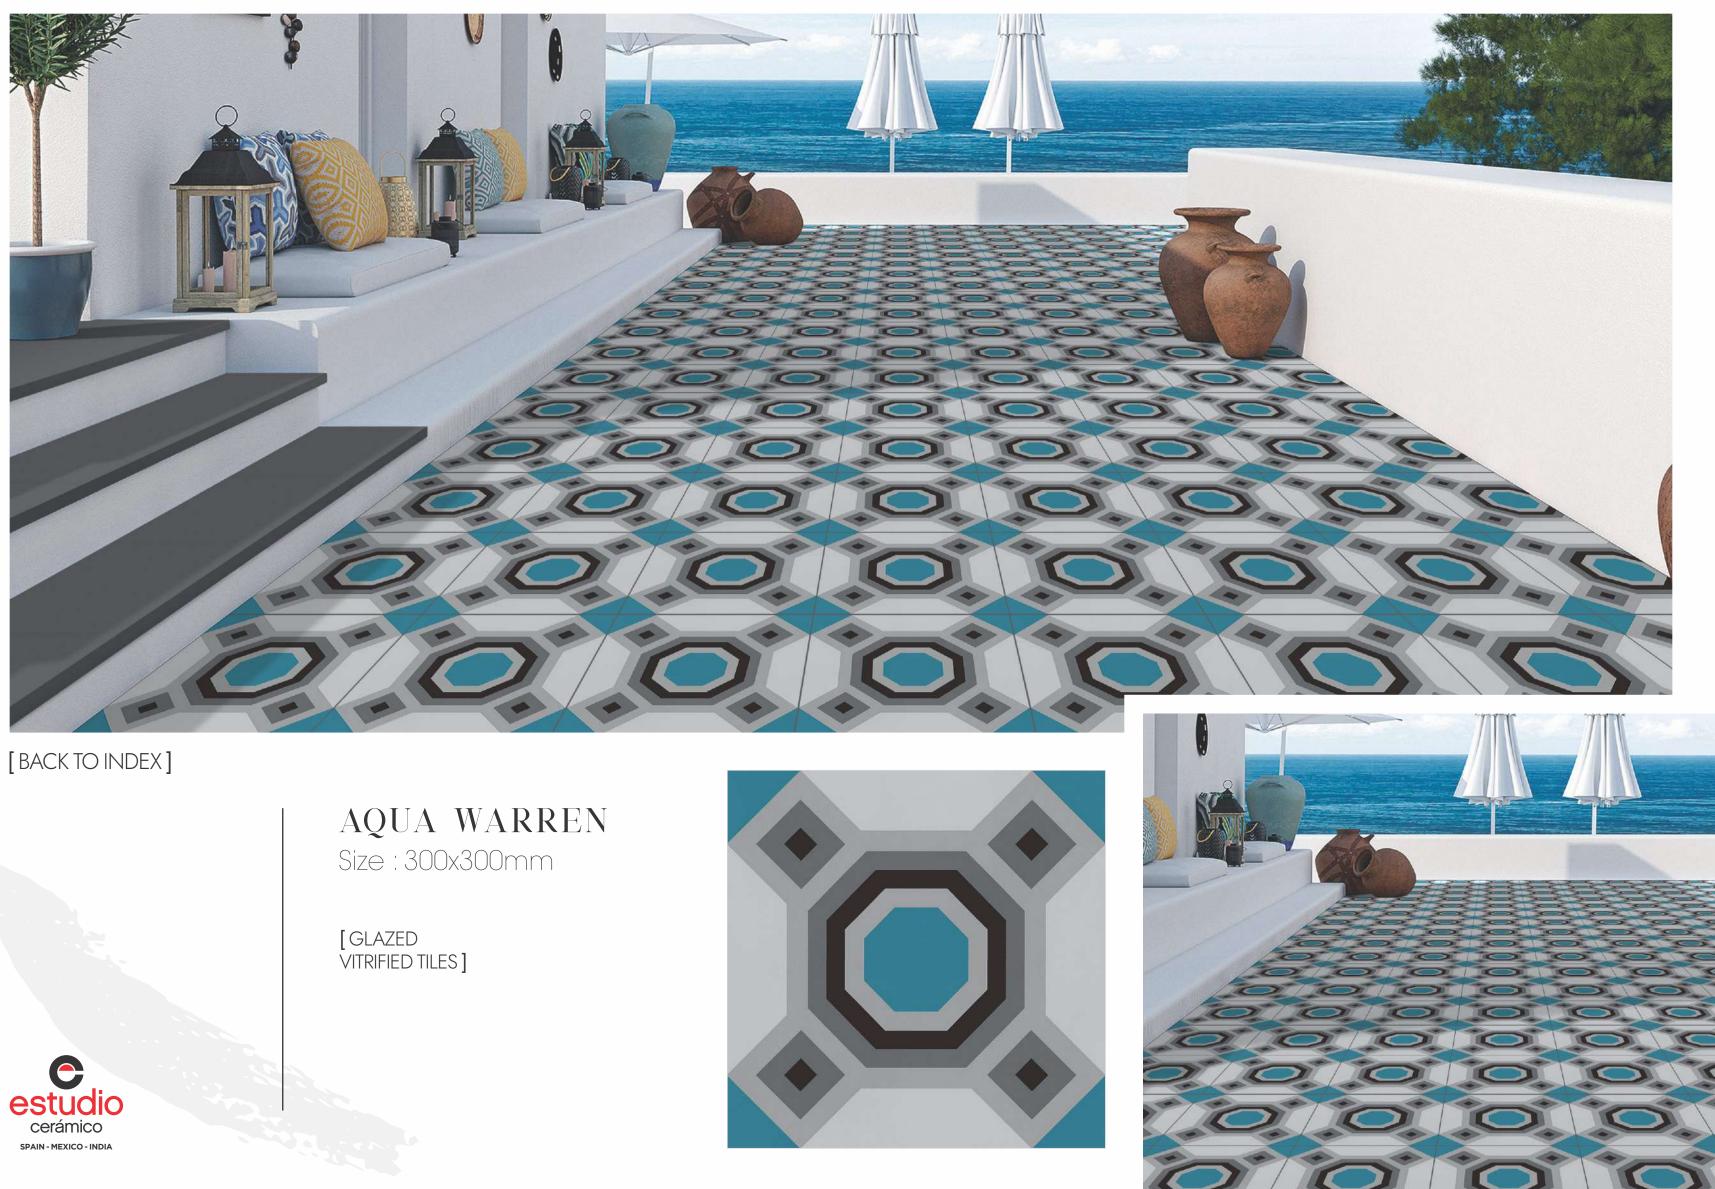

not just character to your space but also affix elegance.

The collection consists of surfaces that embellish your space with architectural richness and the finest details. The textures, tone and shade of opulence combine to let your space breathe a new wave of contemporary appeal. Further, surfaces beautifully replicate grace.

magnificent



# **SIZE** 300x 300mm



Let the classic yet modern caprice fulfill your space elegantly. Add surfaces in size 300x300mm that makes your space look home.







# MIDNIGHT OCEAN Size : 300x300mm







[BACK TO INDEX]

# PASTEL BLOSSOM Size : 300x300mm

[GLAZED VITRIFIED TILES]











# FLORID LINEA Size : 300x300mm









[ BACK TO INDEX ]



### BLUE IVY Size : 300x300mm





# PASTEL GARDEN Size : 300x300mm

[GLAZED VITRIFIED TILES]

















# ESTRELA BLUE Size : 300x300mm







[BACK TO INDEX]

### ESTRELA TAUPE Size : 300x300mm

[GLAZED VITRIFIED TILES]











[ BACK TO INDEX ]



# ESTRELA SMOKEY BLUE Size : 300x300mm





FLORA SEPIA Size : 300x300mm

[GLAZED VITRIFIED TILES]















# ESFERA FOLIAGE Size : 300x300mm

[GLAZED VITRIFIED TILES]







#### [BACK TO INDEX]

#### DAINTY LINES Size : 300x300mm

[GLAZED VITRIFIED TILES]









#### [BACK TO INDEX]





# MOROCCAN MOTIFS Size : 300x300mm





MYSTIQUE FLORA Size : 300x300mm

[GLAZED VITRIFIED TILES]











# AQUA ELEGANZA Size : 300x300mm







#### [BACK TO INDEX]

# MOROCCAN DREAM Size : 300x300mm

[GLAZED VITRIFIED TILES]









[BACK TO INDEX]





# GEOMETRIC SCROLL BLACK Size : 300x300mm





### AUTUMN LEAVES Size : 300x300mm