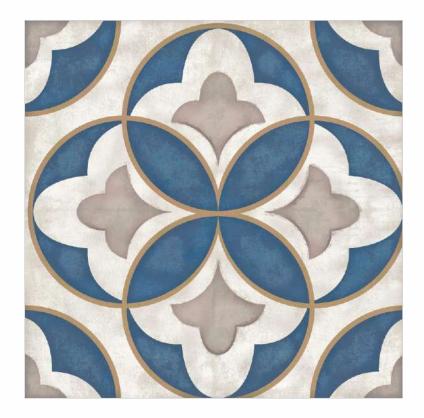

RIFIED TILES]









#### [BACK TO INDEX]





# MOROCCAN MOTIFS Size : 300x300mm





MYSTIQUE FLORA Size : 300x300mm

[GLAZED VITRIFIED TILES]











# AQUA ELEGANZA Size : 300x300mm







#### [BACK TO INDEX]

# MOROCCAN DREAM Size : 300x300mm

[GLAZED VITRIFIED TILES]









[BACK TO INDEX]





# GEOMETRIC SCROLL BLACK Size : 300x300mm





### AUTUMN LEAVES Size : 300x300mm

[GLAZED VITRIFIED TILES]









# FLORID ART TURQUOISE Size : 300x300mm









[BACK TO INDEX]

# FLORID ART BEIGE Size : 300x300mm

[GLAZED VITRIFIED TILES]











[BACK TO INDEX]





# FLORAL MOIRE Size : 300x300mm





## SYLVAN SAPPHIRE Size : 300x300mm

[GLAZED VITRIFIED TILES]











# SPECTRA DECOR Size : 300x300mm













#### [BACK TO INDEX]





# IRIS DECOR Size : 300x300mm

















#### [BACK TO INDEX]





#### TUMID BLUE Size : 300x300mm





# ABSTRACT ART Size : 300x300mm

[GLAZED VITRIFIED TILES]







[BACK TO INDEX]





#### GEOMETRIC SCROLL GREY Size : 300x300mm





#### SANDHYA CERA DECORATORS LLP

8-A National Highway, Rafaleshwar Temple Road, Rafaleshwar, Dist. Morbi, Gujarat, INDIA

Customer Care: +91 99099 12221 E-mail: info@estudioceramico.in

www.estudioceramico.in