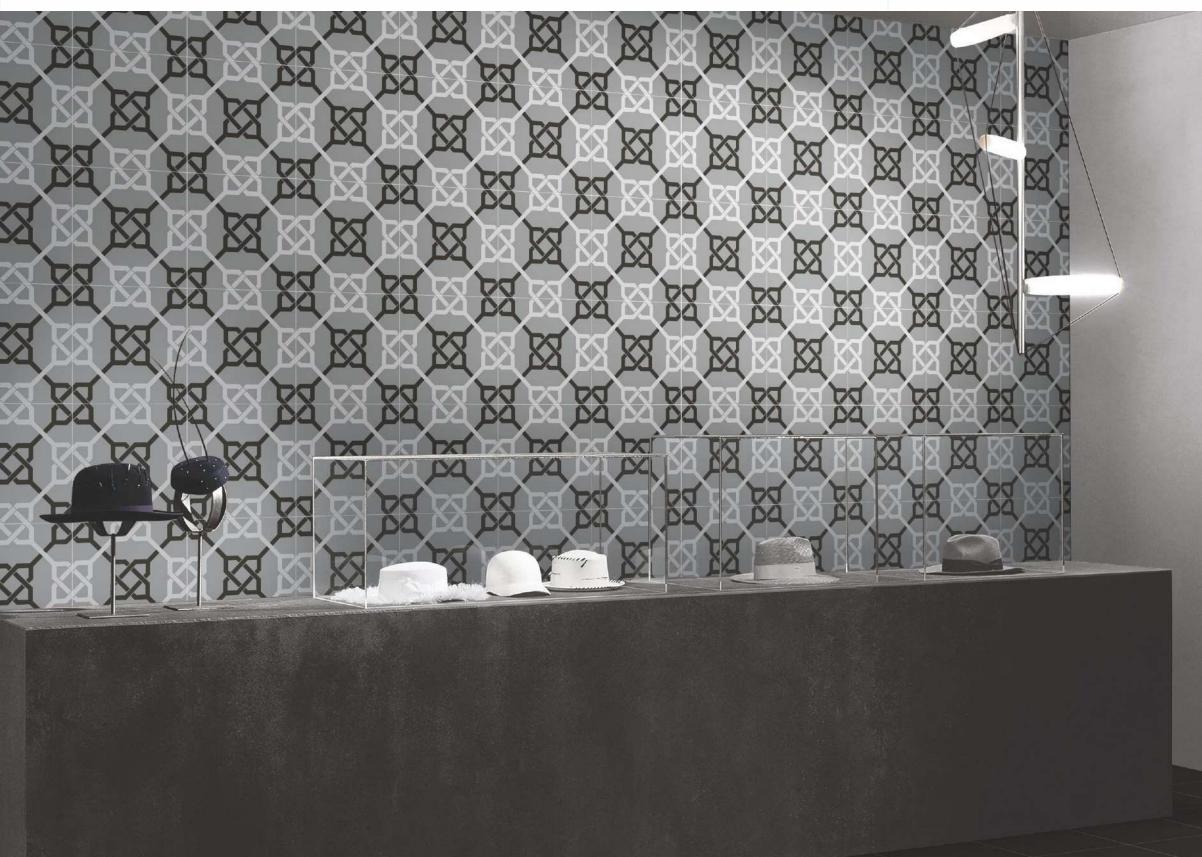

# GEOMETRIC SCROLL BLACK Size : 300x300mm

#### GEOMETRIC SCROLL GREY Size : 300x300mm