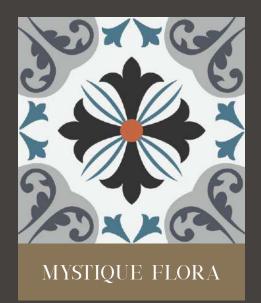

# MOROCCAN MOTIFS Size : 300x300mm

MYSTIQUE FLORA Size : 300x300mm

[GLAZED VITRIFIED TILES]