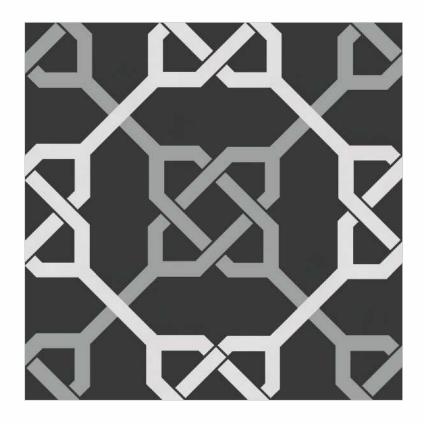

# GEOMETRIC SCROLL BLACK Size : 300x300mm

#### GEOMETRIC SCROLL GREY Size : 300x300mm