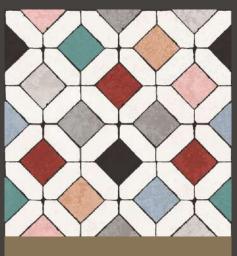

# MOROCCAN MOTIFS Size : 300x300mm

MYSTIQUE FLORA Size : 300x300mm

[GLAZED VITRIFIED TILES]