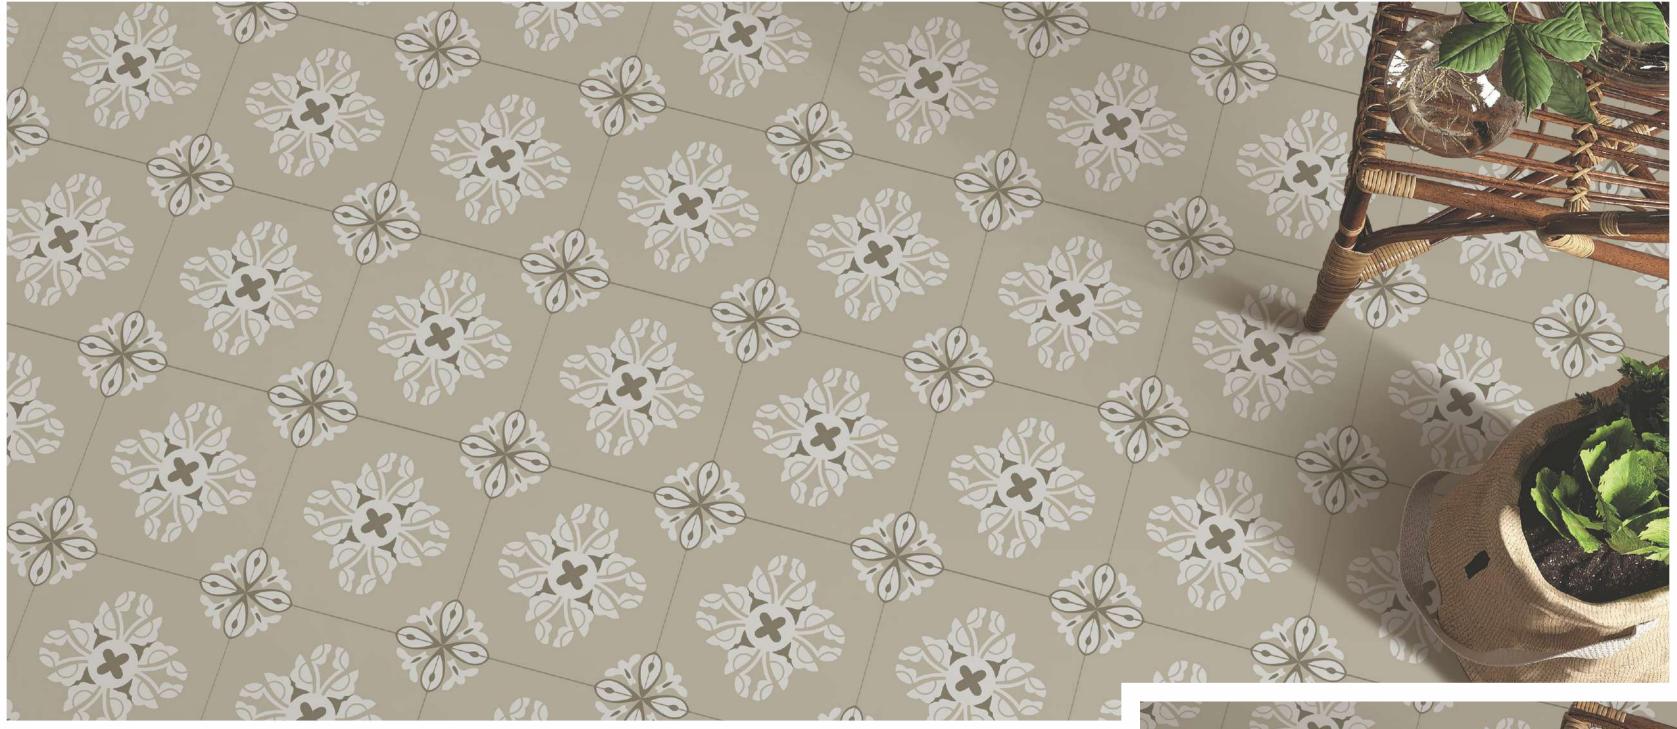

# MOROCCAN MOTIFS Size : 300x300mm

MYSTIQUE FLORA Size : 300x300mm

[GLAZED VITRIFIED TILES]