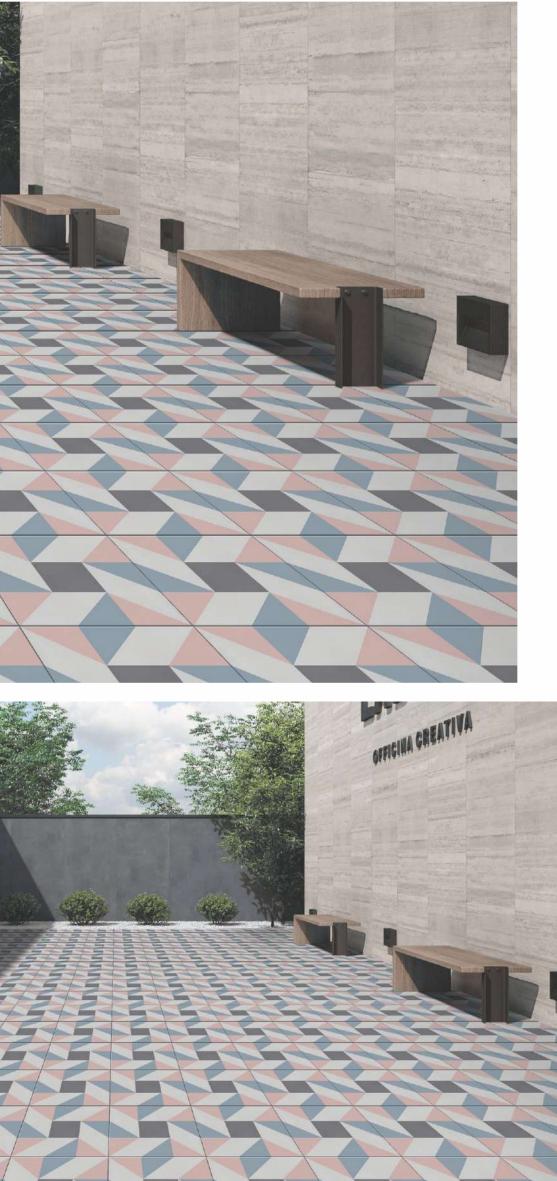

23!!! The collection brings alive the charm of the space giving it an all-new definition of contemporary living. The brilliant-looking tiles with mesmerizing details add not just character to your space but also affix elegance.

The collection consists of surfaces that embellish your space with architectural richness and the finest details. The textures, tone and shade of opulence combine to let your space breathe a new wave of contemporary appeal. Further, surfaces beautifully replicate grace.

magnificent



# **SIZE** 300x 300mm



Let the classic yet modern caprice fulfill your space elegantly. Add surfaces in size 300x300mm that makes your space look home.







# MIDNIGHT OCEAN Size : 300x300mm







[BACK TO INDEX]

# PASTEL BLOSSOM Size : 300x300mm

[GLAZED VITRIFIED TILES]











# FLORID LINEA Size : 300x300mm









[ BACK TO INDEX ]



### BLUE IVY Size : 300x300mm





# PASTEL GARDEN Size : 300x300mm

[GLAZED VITRIFIED TILES]

















# ESTRELA BLUE Size : 300x300mm







[BACK TO INDEX]

### ESTRELA TAUPE Size : 300x300mm

[GLAZED VITRIFIED TILES]











[ BACK TO INDEX ]



# ESTRELA SMOKEY BLUE Size : 300x300mm





FLORA SEPIA Size : 300x300mm

[GLAZED VITRIFIED TILES]















# ESFERA FOLIAGE Size : 300x300mm

[GLAZED VITRIFIED TILES]







#### [BACK TO INDEX]

#### DAINTY LINES Size : 300x300mm

[GLAZED VITRIFIED TILES]









#### [BACK TO INDEX]





# MOROCCAN MOTIFS Size : 300x300mm





MYSTIQUE FLORA Size : 300x300mm

[GLAZED VITRIFIED TILES]











# AQUA ELEGANZA Size : 300x300mm







#### [BACK TO INDEX]

#