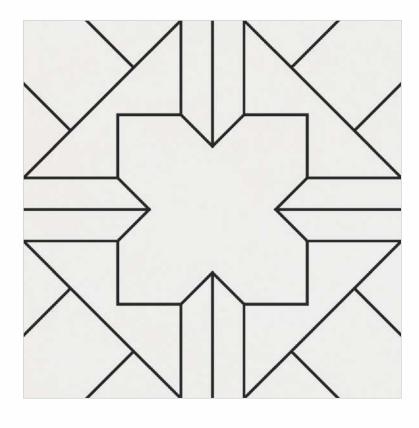

# **SIZE** 300x 300mm

Let the classic yet modern caprice fulfill your space elegantly. Add surfaces in size 300x300mm that makes your space look home.