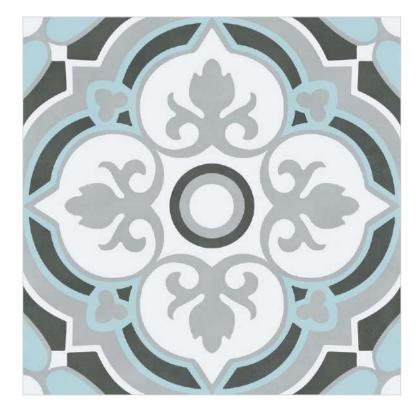

# MOROCCAN MOTIFS Size : 300x300mm

MYSTIQUE FLORA Size : 300x300mm

[GLAZED VITRIFIED TILES]