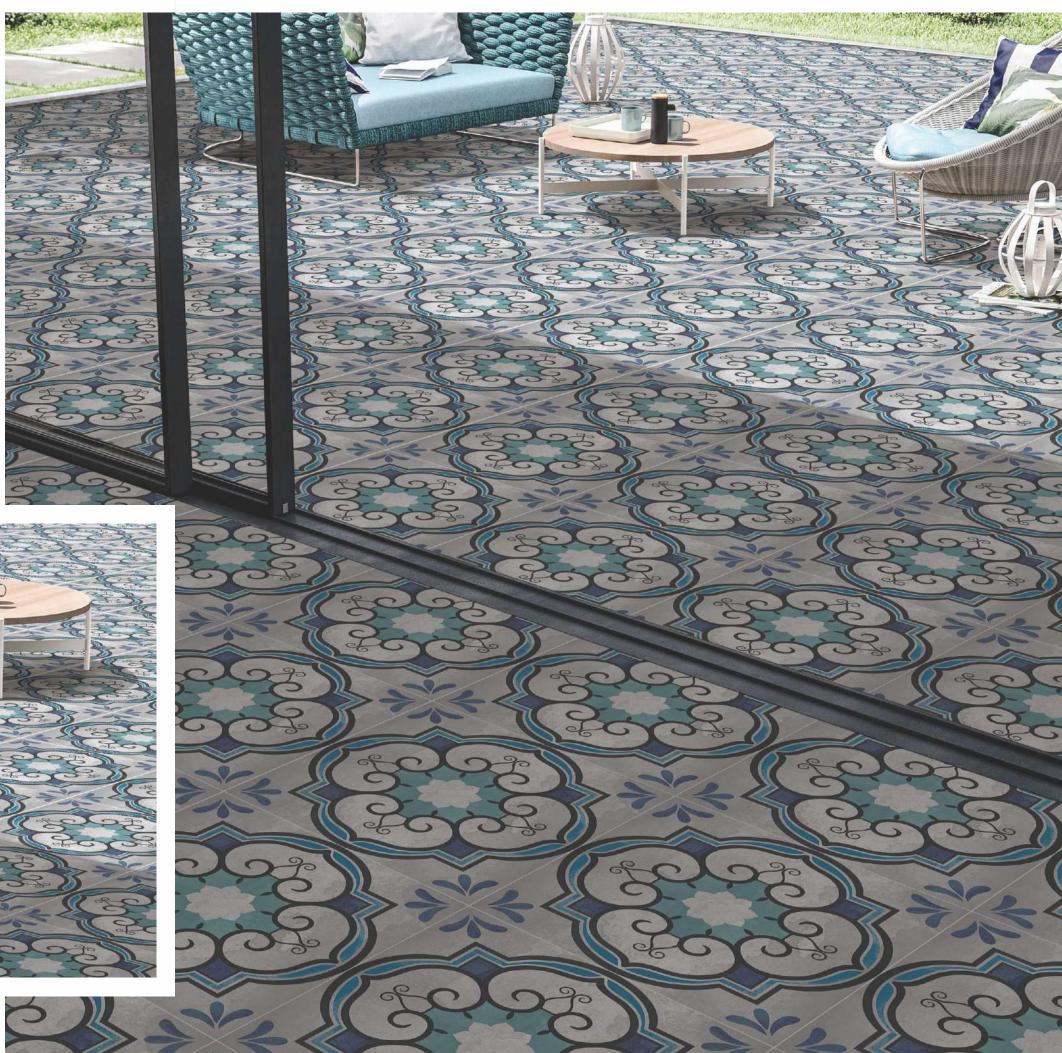

300x300mm

[GLAZED VITRIFIED TILES]







#### [BACK TO INDEX]

#### DAINTY LINES Size : 300x300mm

[GLAZED VITRIFIED TILES]









#### [BACK TO INDEX]





# MOROCCAN MOTIFS Size : 300x300mm





MYSTIQUE FLORA Size : 300x300mm

[GLAZED VITRIFIED TILES]











# AQUA ELEGANZA Size : 300x300mm







#### [BACK TO INDEX]

# MOROCCAN DREAM Size : 300x300mm

[GLAZED VITRIFIED TILES]









[BACK TO INDEX]





# GEOMETRIC SCROLL BLACK Size : 300x300mm





### AUTUMN LEAVES Size : 300x300mm

[GLAZED VITRIFIED TILES]









# FLORID ART TURQUOISE Size : 300x300mm









[BACK TO INDEX]

# FLORID ART BEIGE Size : 300x300mm

[GLAZED VITRIFIED TILES]











[BACK TO INDEX]





# FLORAL MOIRE Size : 300x300mm





## SYLVAN SAPPHIRE Size : 300x300mm

[GLAZED VITRIFIED TILES]











# SPECTRA DECOR Size : 300x300mm













#### [BACK TO INDEX]





# IRIS DECOR Size : 300x300mm

















#### [BACK TO INDEX]





#### TUMID BLUE Size : 300x300mm





# ABSTRACT ART Size : 300x300mm

[GLAZED VITRIFIED TILES]







[BACK TO INDEX]





#### GEOMETRIC SCROLL GREY Size : 300x300mm





#### SANDHYA CERA DECORATORS LLP

8-A National Highway, Rafaleshwar Temple Road, Rafaleshwar, Dist. Morbi, Gujarat, INDIA

Customer Care: +91 99099 12221 E-mail: info@estudioceramico.in

www.estudioceramico.in