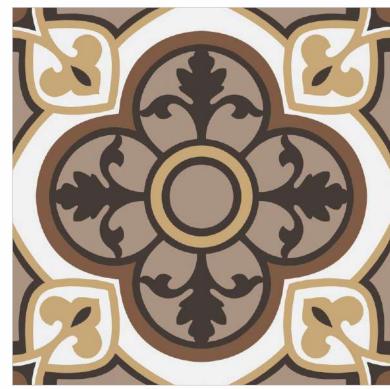

# ESTRELA SMOKEY BLUE Size : 300x300mm

FLORA SEPIA Size : 300x300mm

[GLAZED VITRIFIED TILES]