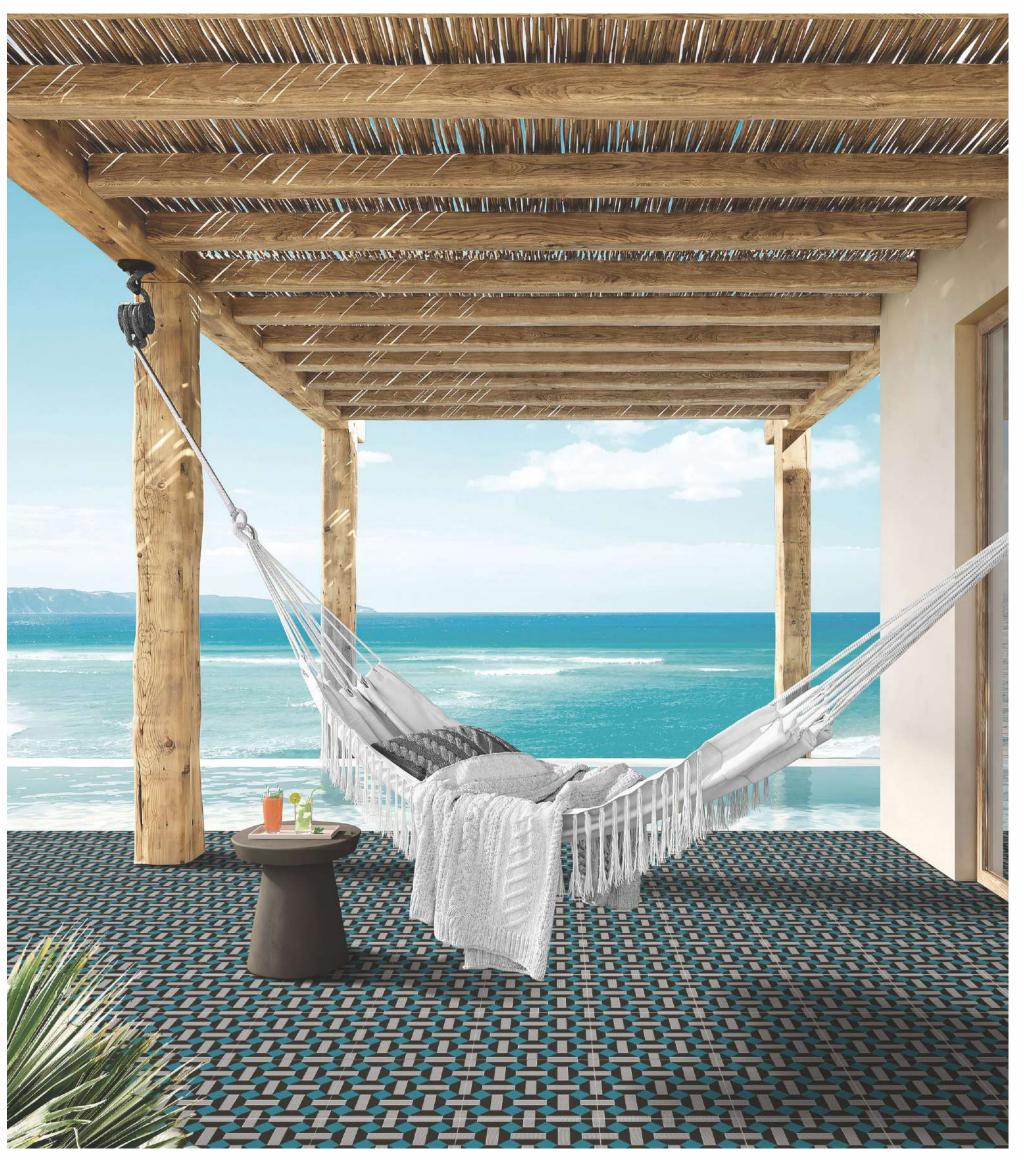

SPECTRA DECOR



TUMID BLUE



ABSTRACT ART



Get ready to discover the COLLECTION 2023!!! The collection brings alive the charm of the space giving it an all-new definition of contemporary living. The brilliant-looking tiles with mesmerizing details add not just character to your space but also affix elegance.

The collection consists of surfaces that embellish your space with architectural richness and the finest details. The textures, tone and shade of opulence combine to let your space breathe a new wave of contemporary appeal. Further, surfaces beautifully replicate grace.

magnificent



# **SIZE** 300x 300mm



Let the classic yet modern caprice fulfill your space elegantly. Add surfaces in size 300x300mm that makes your space look home.







# MIDNIGHT OCEAN Size : 300x300mm







[BACK TO INDEX]

# PASTEL BLOSSOM Size : 300x300mm

[GLAZED VITRIFIED TILES]











# FLORID LINEA Size : 300x300mm









[ BACK TO INDEX ]



### BLUE IVY Size : 300x300mm





# PASTEL GARDEN Size : 300x300mm

[GLAZED VITRIFIED TILES]

















# ESTRELA BLUE Size : 300x300mm







[BACK TO INDEX]

### ESTRELA TAUPE Size : 300x300mm

[GLAZED VITRIFIED TILES]











[ BACK TO INDEX ]



# ESTRELA SMOKEY BLUE Size : 300x300mm





FLORA SEPIA Size : 300x300mm

[GLAZED VITRIFIED TILES]















# ESFERA FOLIAGE Size : 300x300mm

[GLAZED VITRIFIED TILES]







#### [BACK TO INDEX]

#### DAINTY LINES Size : 300x300mm

[GLAZED VITRIFIED TILES]









#### [BACK TO INDEX]





# MOROCCAN MOTIFS Size : 300x300mm





MYSTIQUE FLORA Size : 300x300mm

[GLAZED VITRIF