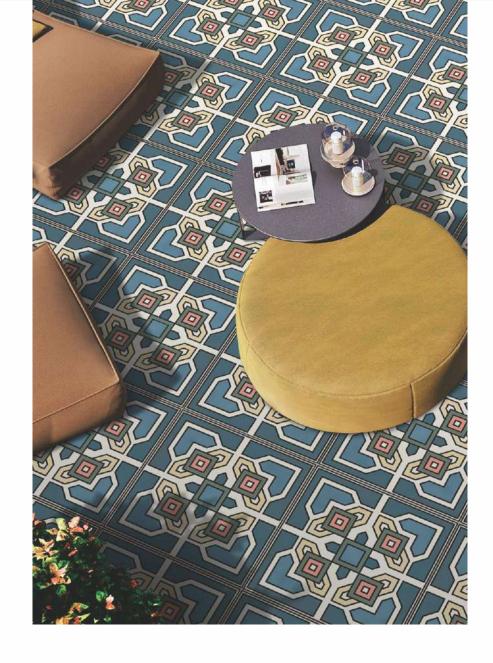

# MOROCEAN

#### 300x300mm

GLAZED VITRIFIED TILES

# MOROCCAN MOTIFS Size : 300x300mm

MYSTIQUE FLORA Size : 300x300mm

[GLAZED VITRIFIED TILES]