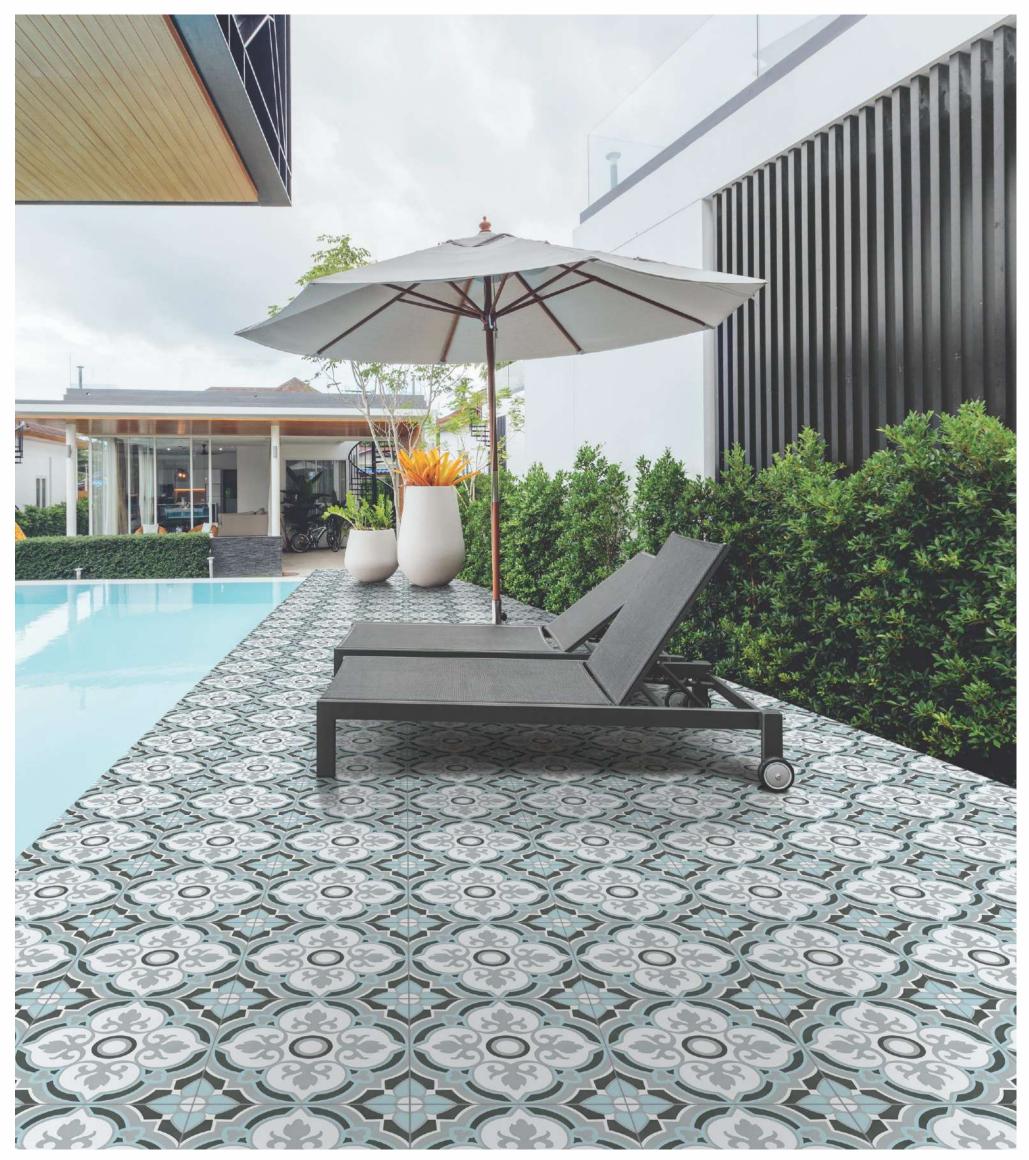

# MOROCCAN MOTIFS Size : 300x300mm

MYSTIQUE FLORA Size : 300x300mm

[GLAZED VITRIFIED TILES]