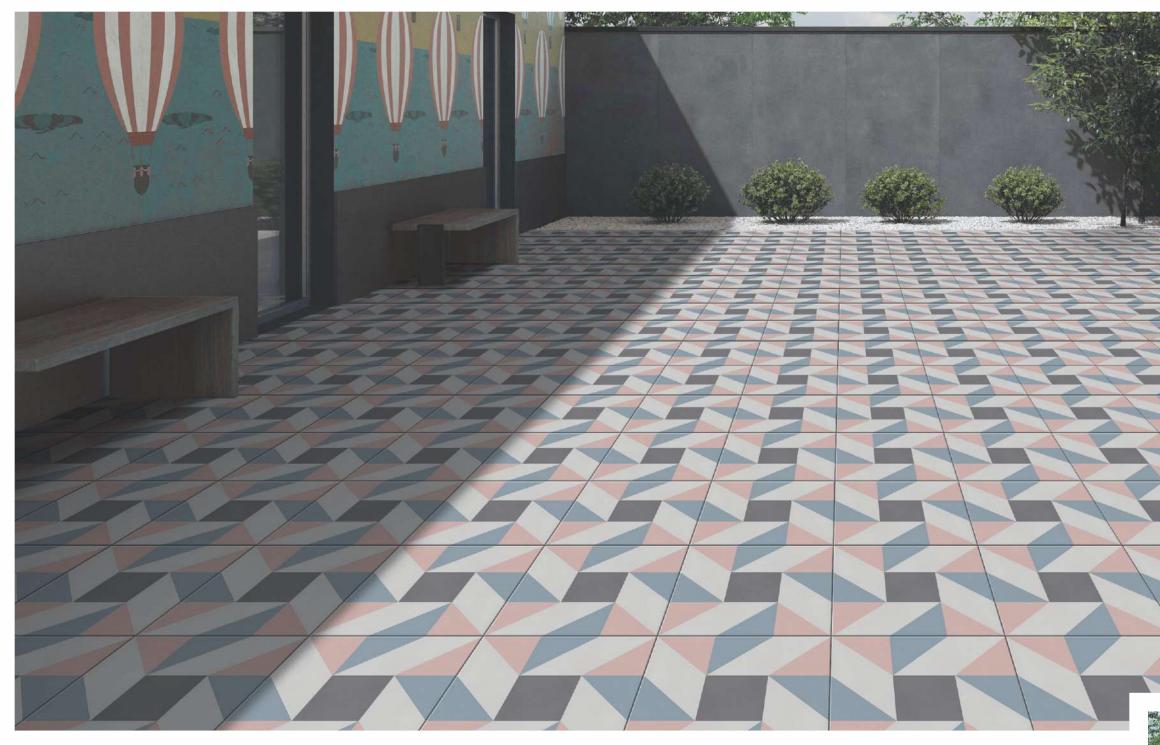

ECTRA DECOR



TUMID BLUE



ABSTRACT ART



Get ready to discover the COLLECTION 2023!!! The collection brings alive the charm of the space giving it an all-new definition of contemporary living. The brilliant-looking tiles with mesmerizing details add not just character to your space but also affix elegance.

The collection consists of surfaces that embellish your space with architectural richness and the finest details. The textures, tone and shade of opulence combine to let your space breathe a new wave of contemporary appeal. Further, surfaces beautifully replicate grace.

magnificent



# **SIZE** 300x 300mm



Let the classic yet modern caprice fulfill your space elegantly. Add surfaces in size 300x300mm that makes your space look home.







# MIDNIGHT OCEAN Size : 300x300mm







[BACK TO INDEX]

# PASTEL BLOSSOM Size : 300x300mm

[GLAZED VITRIFIED TILES]











# FLORID LINEA Size : 300x300mm









[ BACK TO INDEX ]



### BLUE IVY Size : 300x300mm





# PASTEL GARDEN Size : 300x300mm

[GLAZED VITRIFIED TILES]

















# ESTRELA BLUE Size : 300x300mm







[BACK TO INDEX]

### ESTRELA TAUPE Size : 300x300mm

[GLAZED VITRIFIED TILES]











[ BACK TO INDEX ]



# ESTRELA SMOKEY BLUE Size : 300x300mm





FLORA SEPIA Size : 300x300mm

[GLAZED VITRIFIED TILES]















# ESFERA FOLIAGE Size : 300x300mm

[GLAZED VITRIFIED TILES]







#### [BACK TO INDEX]

#### DAINTY LINES Size : 300x300mm

[GLAZED VITRIFIED TILES]









#### [BACK TO INDEX]





# MOROCCAN MOTIFS Size : 300x300mm





MYSTIQUE FLORA Size : 300x300mm

[GLAZED VITRIFIE