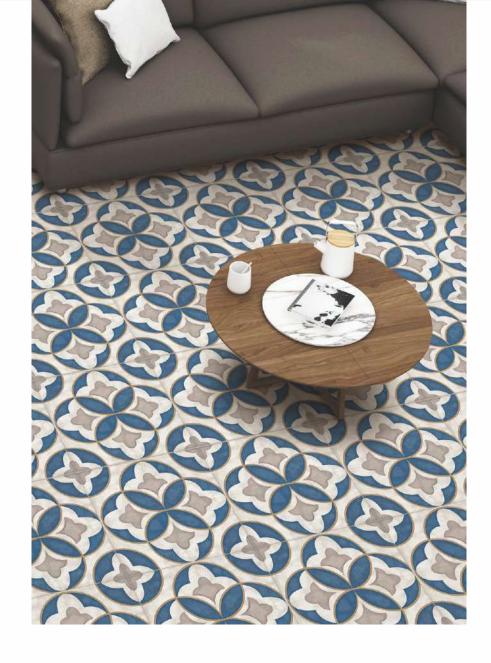

NES Size : 300x300mm

[GLAZED VITRIFIED TILES]









#### [BACK TO INDEX]





# MOROCCAN MOTIFS Size : 300x300mm





MYSTIQUE FLORA Size : 300x300mm

[GLAZED VITRIFIED TILES]











# AQUA ELEGANZA Size : 300x300mm







#### [BACK TO INDEX]

# MOROCCAN DREAM Size : 300x300mm

[GLAZED VITRIFIED TILES]









[BACK TO INDEX]





# GEOMETRIC SCROLL BLACK Size : 300x300mm





### AUTUMN LEAVES Size : 300x300mm

[GLAZED VITRIFIED TILES]









# FLORID ART TURQUOISE Size : 300x300mm









[BACK TO INDEX]

# FLORID ART BEIGE Size : 300x300mm

[GLAZED VITRIFIED TILES]











[BACK TO INDEX]





# FLORAL MOIRE Size : 300x300mm





## SYLVAN SAPPHIRE Size : 300x300mm

[GLAZED VITRIFIED TILES]











# SPECTRA DECOR Size : 300x300mm













#### [BACK TO INDEX]





# IRIS DECOR Size : 300x300mm

















#### [BACK TO INDEX]





#### TUMID BLUE Size : 300x300mm





# ABSTRACT ART Size : 300x300mm

[GLAZED VITRIFIED TILES]







[BACK TO INDEX]





#### GEOMETRIC SCROLL GREY Size : 300x300mm





#### SANDHYA CERA DECORATORS LLP

8-A National Highway, Rafaleshwar Temple Road, Rafaleshwar, Dist. Morbi, Gujarat, INDIA

Customer Care: +91 99099 12221 E-mail: info@estudioceramico.in

www.estudioceramico.in