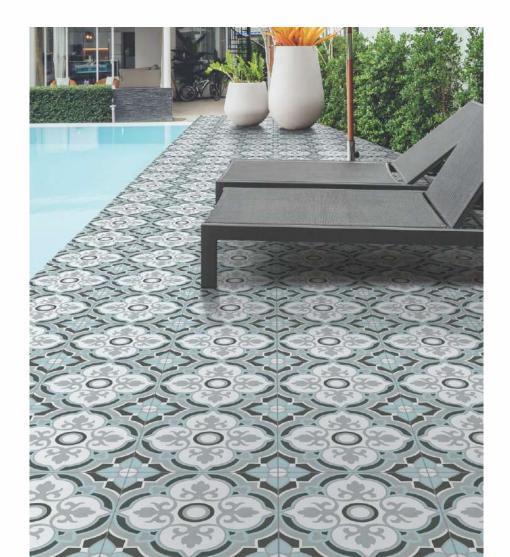

[GLAZED VITRIFIED TILES]











# FLORID LINEA Size : 300x300mm









[ BACK TO INDEX ]



### BLUE IVY Size : 300x300mm





# PASTEL GARDEN Size : 300x300mm

[GLAZED VITRIFIED TILES]

















# ESTRELA BLUE Size : 300x300mm







[BACK TO INDEX]

### ESTRELA TAUPE Size : 300x300mm

[GLAZED VITRIFIED TILES]











[ BACK TO INDEX ]



# ESTRELA SMOKEY BLUE Size : 300x300mm





FLORA SEPIA Size : 300x300mm

[GLAZED VITRIFIED TILES]















# ESFERA FOLIAGE Size : 300x300mm

[GLAZED VITRIFIED TILES]







#### [BACK TO INDEX]

#### DAINTY LINES Size : 300x300mm

[GLAZED VITRIFIED TILES]









#### [BACK TO INDEX]





# MOROCCAN MOTIFS Size : 300x300mm





MYSTIQUE FLORA Size : 300x300mm

[GLAZED VITRIFIED TILES]











# AQUA ELEGANZA Size : 300x300mm







#### [BACK TO INDEX]

# MOROCCAN DREAM Size : 300x300mm

[GLAZED VITRIFIED TILES]









[BACK TO INDEX]





# GEOMETRIC SCROLL BLACK Size : 300x300mm





### AUTUMN LEAVES Size : 300x300mm

[GLAZED VITRIFIED TILES]









# FLORID ART TURQUOISE Size : 300x300mm









[BACK TO INDEX]

# FLORID ART BEIGE Size : 300x300mm

[GLAZED VITRIFIED TILES]











[BACK TO INDEX]





# FLORAL MOIRE Size : 300x300mm





## SYLVAN SAPPHIRE Size : 300x300mm

[GLAZED VITRIFIED TILES]











# SPECTRA DECOR Size : 300x300mm













#### [BACK TO INDEX]





# IRIS DECOR Size : 300x300mm

















#### [BACK TO INDEX]





#### TUMID BLUE Size : 300x300mm





# ABSTRACT ART Size : 300x300mm

[GLAZED VITRIFIED TILES]







[BACK TO INDEX]





#### GEOMETRIC SCROLL GREY