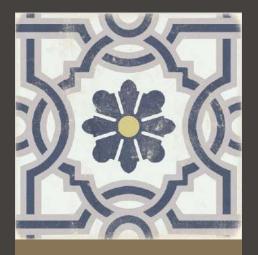

# MOROCCAN MOTIFS Size : 300x300mm

MYSTIQUE FLORA Size : 300x300mm

[GLAZED VITRIFIED TILES]