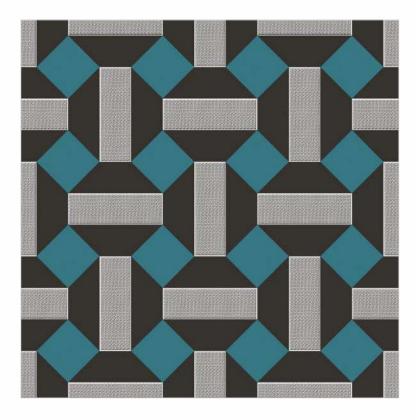

# MOROCCAN MOTIFS Size : 300x300mm

MYSTIQUE FLORA Size : 300x300mm

[GLAZED VITRIFIED TILES]