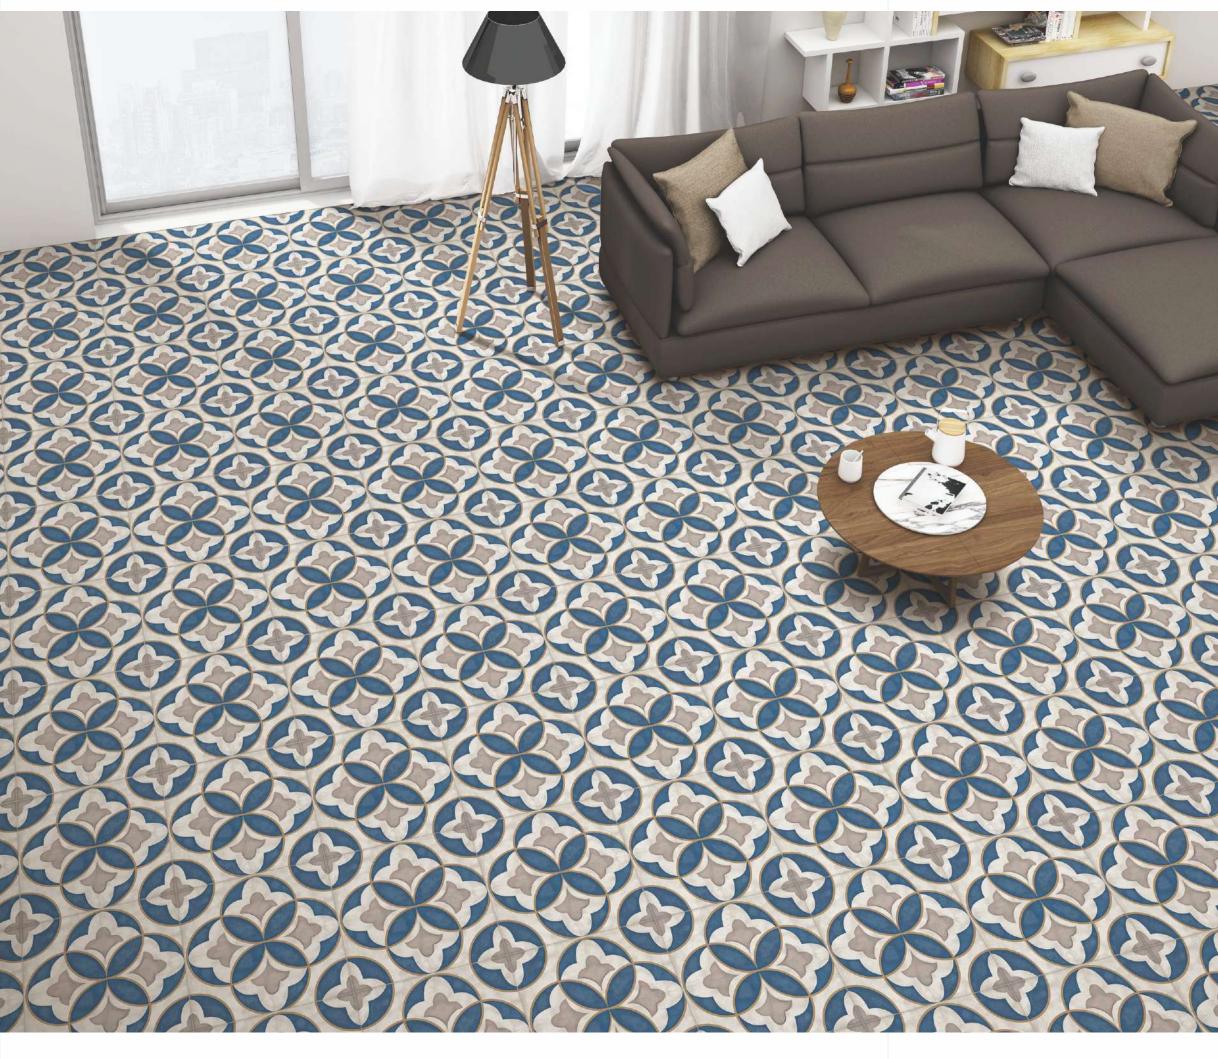

LINES Size : 300x300mm

[GLAZED VITRIFIED TILES]









#### [BACK TO INDEX]





# MOROCCAN MOTIFS Size : 300x300mm





MYSTIQUE FLORA Size : 300x300mm

[GLAZED VITRIFIED TILES]











# AQUA ELEGANZA Size : 300x300mm







#### [BACK TO INDEX]

# MOROCCAN DREAM Size : 300x300mm

[GLAZED VITRIFIED TILES]









[BACK TO INDEX]





# GEOMETRIC SCROLL BLACK Size : 300x300mm





### AUTUMN LEAVES Size : 300x300mm

[GLAZED VITRIFIED TILES]









# FLORID ART TURQUOISE Size : 300x300mm









[BACK TO INDEX]

# FLORID ART BEIGE Size : 300x300mm

[GLAZED VITRIFIED TILES]











[BACK TO INDEX]





# FLORAL MOIRE Size : 300x300mm





## SYLVAN SAPPHIRE Size : 300x300mm

[GLAZED VITRIFIED TILES]











# SPECTRA DECOR Size : 300x300mm













#### [BACK TO INDEX]





# IRIS DECOR Size : 300x300mm

















#### [BACK TO INDEX]





#### TUMID BLUE Size : 300x300mm





# ABSTRACT ART Size : 300x300mm

[GLAZED VITRIFIED TILES]







[BACK TO INDEX]





#### GEOMETRIC SCROLL GREY Size : 300x300mm





#### SANDHYA CERA DECORATORS LLP

8-A National Highway, Rafaleshwar Temple Road, Rafaleshwar, Dist. Morbi, Gujarat, INDIA

Customer Care: +91 99099 12221 E-mail: info@estudioceramico.in

www.estudioceramico.in