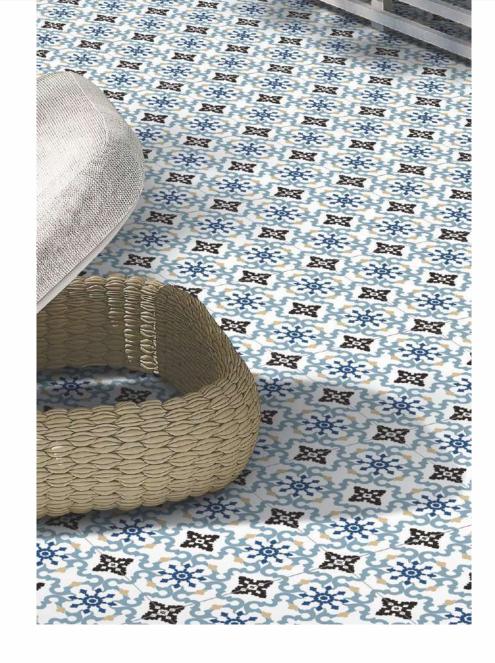

EX]





# MOROCCAN MOTIFS Size : 300x300mm





MYSTIQUE FLORA Size : 300x300mm

[GLAZED VITRIFIED TILES]











# AQUA ELEGANZA Size : 300x300mm







#### [BACK TO INDEX]

# MOROCCAN DREAM Size : 300x300mm

[GLAZED VITRIFIED TILES]









[BACK TO INDEX]





# GEOMETRIC SCROLL BLACK Size : 300x300mm





### AUTUMN LEAVES Size : 300x300mm

[GLAZED VITRIFIED TILES]









# FLORID ART TURQUOISE Size : 300x300mm









[BACK TO INDEX]

# FLORID ART BEIGE Size : 300x300mm

[GLAZED VITRIFIED TILES]











[BACK TO INDEX]





# FLORAL MOIRE Size : 300x300mm





## SYLVAN SAPPHIRE Size : 300x300mm

[GLAZED VITRIFIED TILES]











# SPECTRA DECOR Size : 300x300mm













#### [BACK TO INDEX]





# IRIS DECOR Size : 300x300mm

















#### [BACK TO INDEX]





#### TUMID BLUE Size : 300x300mm





# ABSTRACT ART Size : 300x300mm

[GLAZED VITRIFIED TILES]







[BACK TO INDEX]





#### GEOMETRIC SCROLL GREY Size : 300x300mm





#### SANDHYA CERA DECORATORS LLP

8-A National Highway, Rafaleshwar Temple Road, Rafaleshwar, Dist. Morbi, Gujarat, INDIA

Customer Care: +91 99099 12221 E-mail: info@estudioceramico.in

www.estudioceramico.in