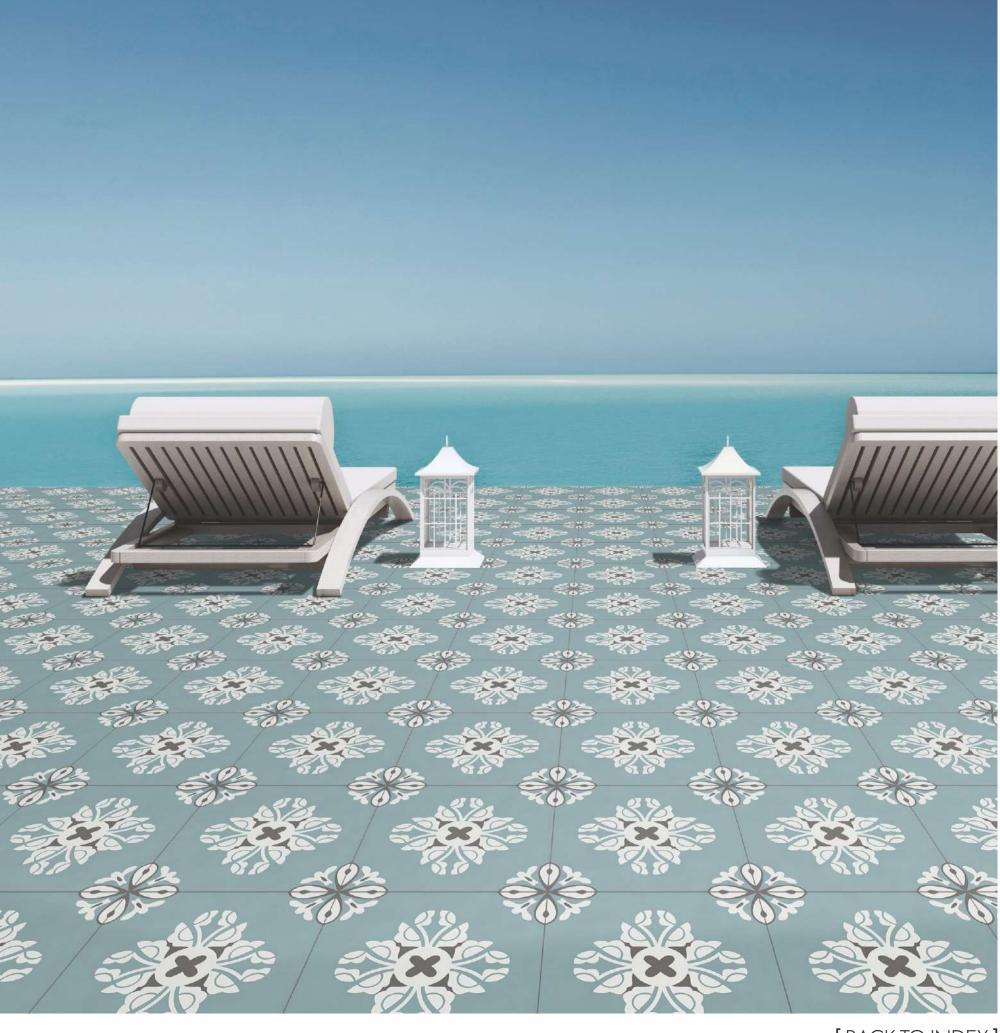

AUPE Size : 300x300mm

[GLAZED VITRIFIED TILES]











[ BACK TO INDEX ]



# ESTRELA SMOKEY BLUE Size : 300x300mm





FLORA SEPIA Size : 300x300mm

[GLAZED VITRIFIED TILES]















# ESFERA FOLIAGE Size : 300x300mm

[GLAZED VITRIFIED TILES]







#### [BACK TO INDEX]

#### DAINTY LINES Size : 300x300mm

[GLAZED VITRIFIED TILES]









#### [BACK TO INDEX]





# MOROCCAN MOTIFS Size : 300x300mm





MYSTIQUE FLORA Size : 300x300mm

[GLAZED VITRIFIED TILES]











# AQUA ELEGANZA Size : 300x300mm







#### [BACK TO INDEX]

# MOROCCAN DREAM Size : 300x300mm

[GLAZED VITRIFIED TILES]









[BACK TO INDEX]





# GEOMETRIC SCROLL BLACK Size : 300x300mm





### AUTUMN LEAVES Size : 300x300mm

[GLAZED VITRIFIED TILES]









# FLORID ART TURQUOISE Size : 300x300mm









[BACK TO INDEX]

# FLORID ART BEIGE Size : 300x300mm

[GLAZED VITRIFIED TILES]











[BACK TO INDEX]





# FLORAL MOIRE Size : 300x300mm





## SYLVAN SAPPHIRE Size : 300x300mm

[GLAZED VITRIFIED TILES]











# SPECTRA DECOR Size : 300x300mm













#### [BACK TO INDEX]





# IRIS DECOR Size : 300x300mm

















#### [BACK TO INDEX]





#### TUMID BLUE Size : 300x300mm





# ABSTRACT ART Size : 300x300mm

[GLAZED VITRIFIED TILES]







[BACK TO INDEX]





#### GEOMETRIC SCROLL GREY Size : 300x300mm





#### SANDHYA CERA DECORATORS LLP

8-A National Highway, Rafaleshwar Temple Road, Rafaleshwar, Dist. Morbi, Gujarat, INDIA

Customer Care: +91 99099 12221 E-mail: info@estudioceramico.in

www.estudioceramico.in