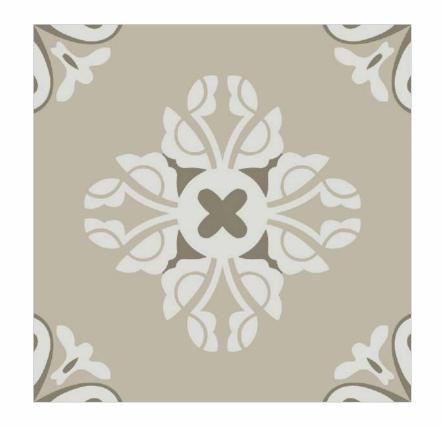

# MOROCCAN MOTIFS Size : 300x300mm

MYSTIQUE FLORA Size : 300x300mm

[GLAZED VITRIFIED TILES]