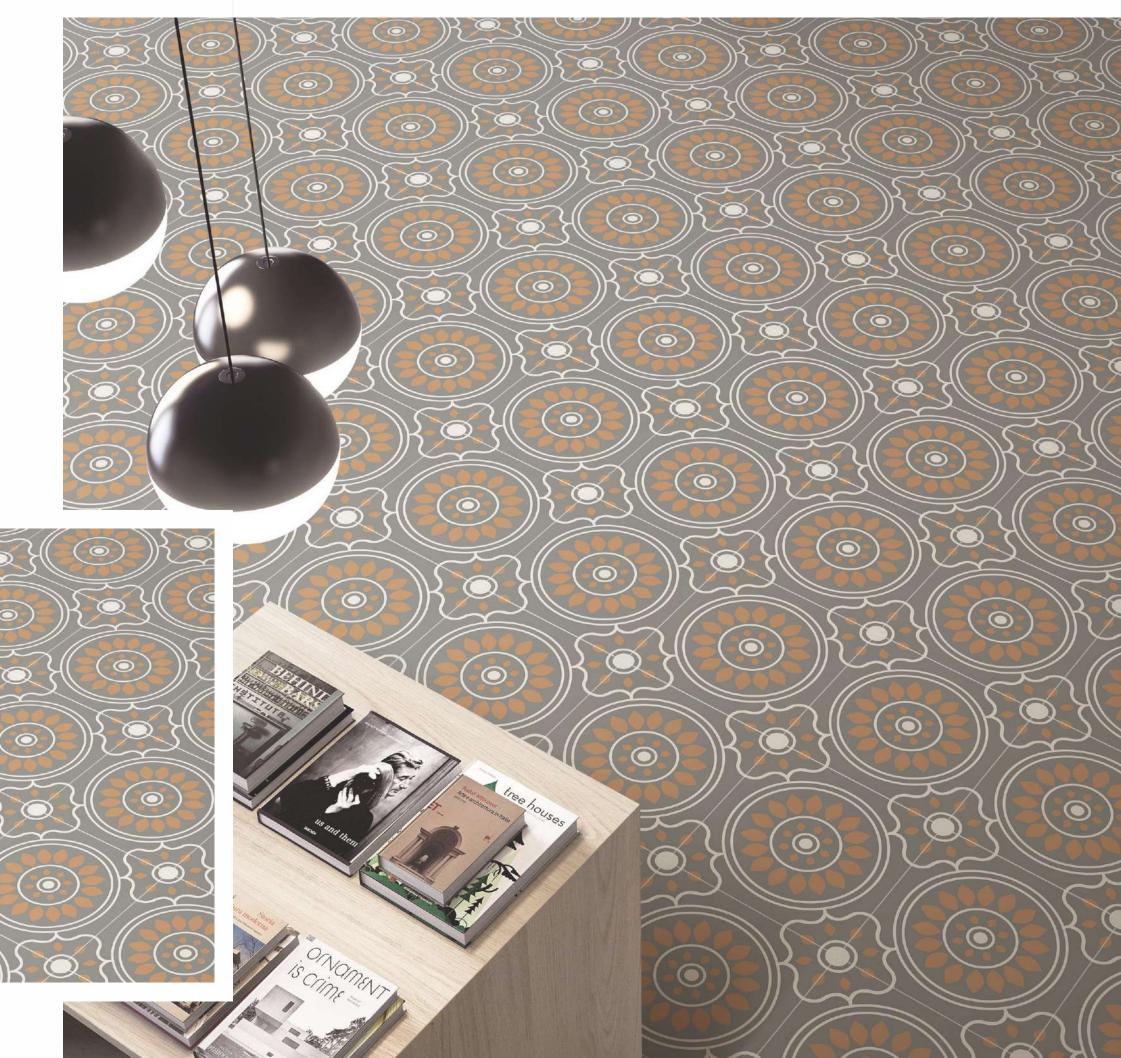

not just character to your space but also affix elegance.

The collection consists of surfaces that embellish your space with architectural richness and the finest details. The textures, tone and shade of opulence combine to let your space breathe a new wave of contemporary appeal. Further, surfaces beautifully replicate grace.

magnificent



## SIZE 300x 300mm











#### MIDNIGHT OCEAN







## PASTEL BLOSSOM













## FLORID LINEA













BLUE IVY
Size: 300x300mm



[BACK TO INDEX]



## PASTEL GARDEN

Size: 300x300mm

[GLAZED VITRIFIED TILES]







## AQUA WARREN

Size: 300x300mm













ESTRELA BLUE







## ESTRELA TAUPE

Size: 300x300mm















## ESTRELA SMOKEY BLUE



[BACK TO INDEX]



#### FLORA SEPIA

Size: 300x300mm

[GLAZED VITRIFIED TILES]







## STAR LIGHT

Size: 300x300mm









## ESFERA FOLIAGE

Size: 300x300mm

[GLAZED VITRIFIED TILES]







## DAINTY LINES

Size: 300x300mm















## MOROCCAN MOTIFS





## MYSTIQUE FLORA

Size: 300x300mm

[GLAZED VITRIFIED TILES]











AQUA ELEGANZA





[BACK TO INDEX]



## MOROCCAN DREAM

Size: 300x300mm















## GEOMETRIC SCROLL BLACK





AUTUMN LEAVES

Size: 300x300mm

[GLAZED VITRIFIED TILES]











FLORID ART TURQUOISE
Size:300x300mm







## FLORID ART BEIGE















## FLORAL MOIRE





## SYLVAN SAPPHIRE

Size: 300x300mm

[GLAZED VITRIFIED TILES]











## SPECTRA DECOR







## LINIA FLORA

Size: 300x300mm















IRIS DECOR









## FLORID LATTICE







## DAMASK ECRU

Size: 300x300mm















#### TUMID BLUE





#