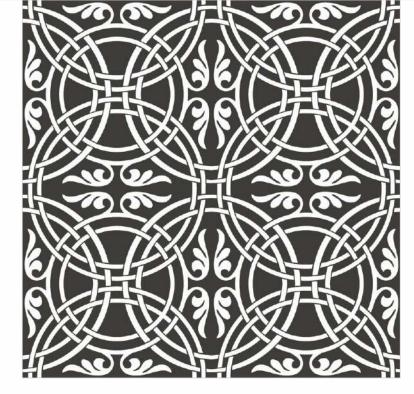

affix elegance.

The collection consists of surfaces that embellish your space with architectural richness and the finest details. The textures, tone and shade of opulence combine to let your space breathe a new wave of contemporary appeal. Further, surfaces beautifully replicate grace.

magnificent



## SIZE 300x 300mm











#### MIDNIGHT OCEAN







## PASTEL BLOSSOM













## FLORID LINEA













BLUE IVY
Size: 300x300mm



[BACK TO INDEX]



## PASTEL GARDEN

Size: 300x300mm

[GLAZED VITRIFIED TILES]







## AQUA WARREN

Size: 300x300mm













ESTRELA BLUE







## ESTRELA TAUPE

Size: 300x300mm















## ESTRELA SMOKEY BLUE



[BACK TO INDEX]



#### FLORA SEPIA

Size: 300x300mm

[GLAZED VITRIFIED TILES]







## STAR LIGHT

Size: 300x300mm









## ESFERA FOLIAGE

Size: 300x300mm

[GLAZED VITRIFIED TILES]







## DAINTY LINES

Size: 300x300mm















## MOROCCAN MOTIFS





## MYSTIQUE FLORA

Size: 300x300mm

[GLAZED VITRIFIED TILES]











AQUA ELEGANZA





[BACK TO INDEX]



## MOROCCAN DREAM

Size: 300x300mm















## GEOMETRIC SCROLL BLACK





AUTUMN LEAVES

Size: 300x300mm

[GLAZED VITRIFIED TILES]











FLORID ART TURQUOISE
Size:300x300mm







## FLORID ART BEIGE















## FLORAL MOIRE





## SYLVAN SAPPHIRE

Size: 300x300mm

[GLAZED VITRIFIED TILES]











## SPECTRA DECOR







## LINIA FLORA

Size: 300x300mm















IRIS DECOR









## FLORID LATTICE







## DAMASK ECRU

Size: 300x300mm















#### TUMID BLUE





## ABSTRACT ART

Size: 300x300mm

[GLAZED V