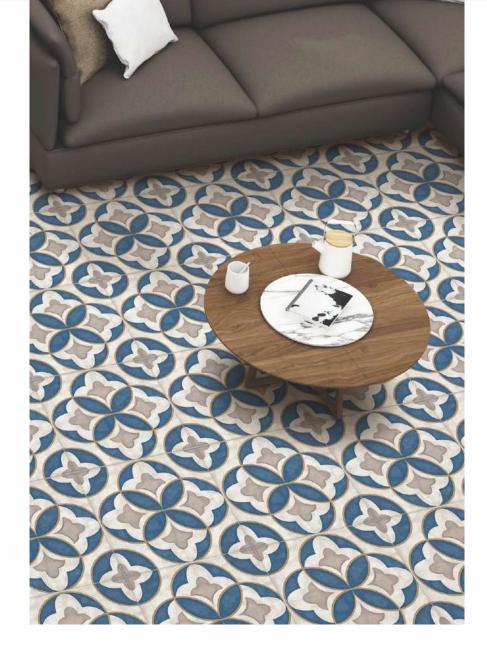

## ESTRELA SMOKEY BLUE



[BACK TO INDEX]



#### FLORA SEPIA

Size: 300x300mm

[GLAZED VITRIFIED TILES]







## STAR LIGHT

Size: 300x300mm









## ESFERA FOLIAGE

Size: 300x300mm

[GLAZED VITRIFIED TILES]







## DAINTY LINES

Size: 300x300mm















## MOROCCAN MOTIFS





## MYSTIQUE FLORA

Size: 300x300mm

[GLAZED VITRIFIED TILES]











AQUA ELEGANZA





[BACK TO INDEX]



## MOROCCAN DREAM

Size: 300x300mm















## GEOMETRIC SCROLL BLACK





AUTUMN LEAVES

Size: 300x300mm

[GLAZED VITRIFIED TILES]











FLORID ART TURQUOISE
Size:300x300mm







## FLORID ART BEIGE















## FLORAL MOIRE





## SYLVAN SAPPHIRE

Size: 300x300mm

[GLAZED VITRIFIED TILES]











## SPECTRA DECOR







## LINIA FLORA

Size: 300x300mm















IRIS DECOR









## FLORID LATTICE







## DAMASK ECRU

Size: 300x300mm















#### TUMID BLUE





## ABSTRACT ART

Size: 300x300mm

[GLAZED VITRIFIED TILES]













## GEOMETRIC SCROLL GREY





## IRIS DECOR FERN

Size: 300x300mm









## ZELLIGE BLUE

Size: 300x300mm

[GLAZED VITRIFIED TILES]











## KALEIDO DECOR PEACH













## KALEIDO DECOR GREEN





#### SANDHYA CERA DECORATORS LLP

8-A National Highway, Rafaleshwar Temple Road, Rafaleshwar, Dist. Morbi, Gujarat, INDIA

Customer Care: +91 99099 12221

E-mail: info@estudioceramico.in

www.estudioceramico.in