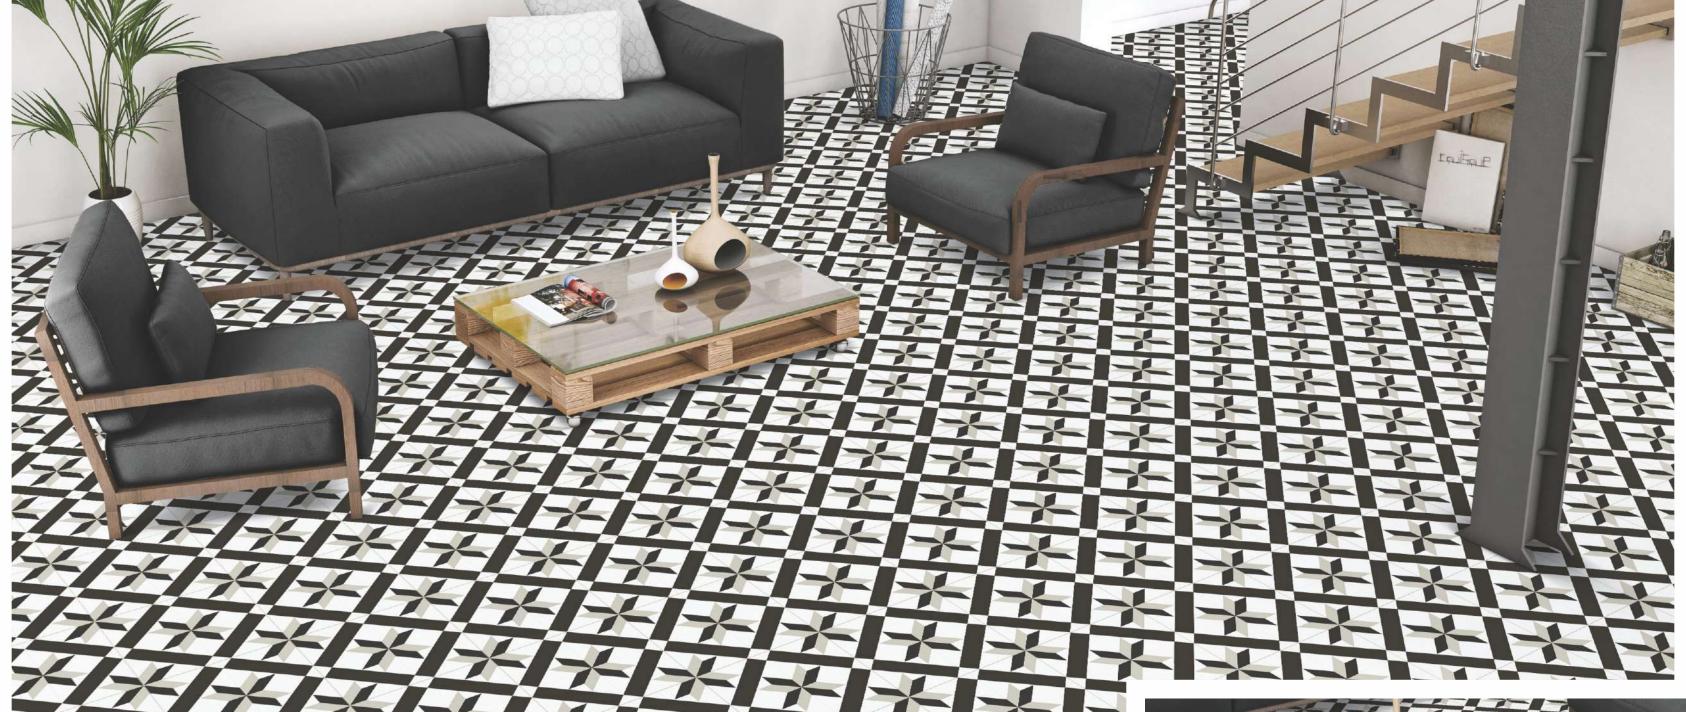

## GEOMETRIC SCROLL BLACK

AUTUMN LEAVES

Size: 300x300mm

[GLAZED VITRIFIED TILES]

FLORID ART TURQUOISE
Size:300x300mm