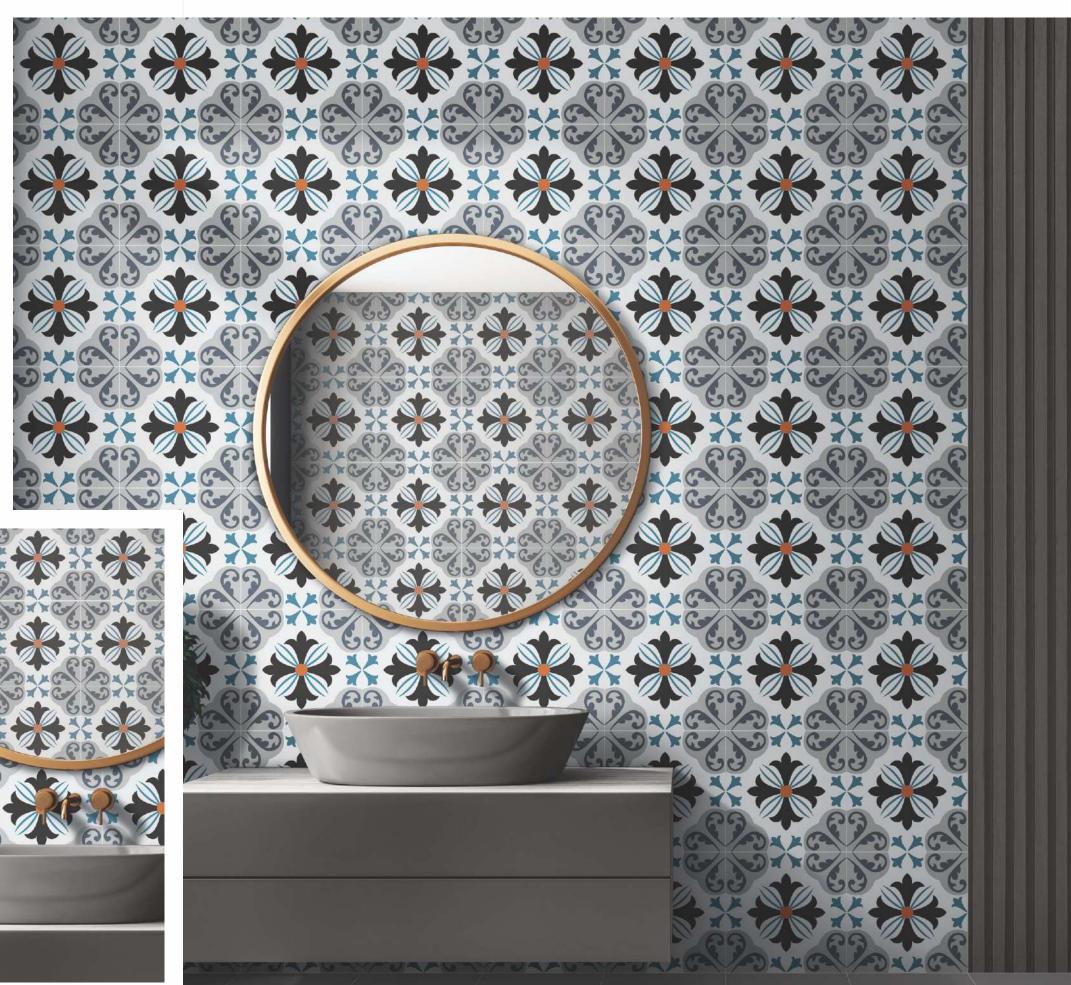

## MYSTIQUE FLORA

Size: 300x300mm

[GLAZED VITRIFIED TILES]

AQUA ELEGANZA

[BACK TO INDEX]