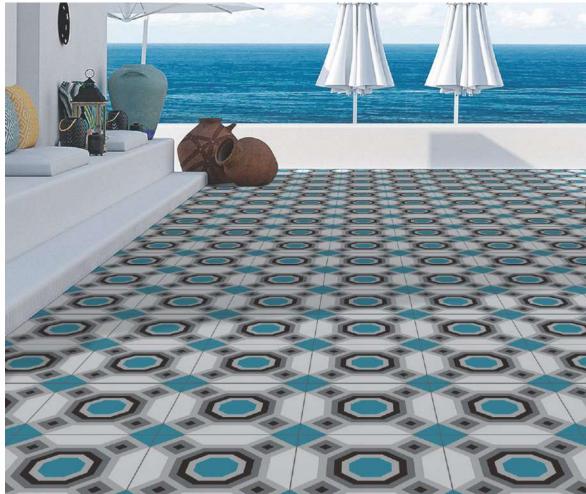

he COLLECTION 2023!!! The collection brings alive the charm of the space giving it an all-new definition of contemporary living. The brilliant-looking tiles with mesmerizing details add not just character to your space but also affix elegance.

The collection consists of surfaces that embellish your space with architectural richness and the finest details. The textures, tone and shade of opulence combine to let your space breathe a new wave of contemporary appeal. Further, surfaces beautifully replicate grace.

magnificent



## SIZE 300x 300mm











#### MIDNIGHT OCEAN







## PASTEL BLOSSOM













## FLORID LINEA













BLUE IVY
Size: 300x300mm



[BACK TO INDEX]



## PASTEL GARDEN

Size: 300x300mm

[GLAZED VITRIFIED TILES]







## AQUA WARREN

Size: 300x300mm













ESTRELA BLUE







## ESTRELA TAUPE

Size: 300x300mm















## ESTRELA SMOKEY BLUE



[BACK TO INDEX]



#### FLORA SEPIA

Size: 300x300mm

[GLAZED VITRIFIED TILES]







## STAR LIGHT

Size: 300x300mm









## ESFERA FOLIAGE

Size: 300x300mm

[GLAZED VITRIFIED TILES]







## DAINTY LINES

Size: 300x300mm















## MOROCCAN MOTIFS





## MYSTIQUE FLORA

Size: 300x300mm

[GLAZED VITRIFIED TILES]











AQUA ELEGANZA





[BACK TO INDEX]



## MOROCCAN DREAM

Size: 300x300mm















## GEOMETRIC SCROLL BLACK





AUTUMN LEAVES

Size: 300x300mm

[GLAZED VITRIFIED TILES]











FLORID ART TURQUOISE
Size:300x300mm







## FLORID ART BEIGE















## FLORAL MOIRE





## SYLVAN SAPPHIRE

Size: 300x300mm

[GLAZED VITRIFIED TILES]