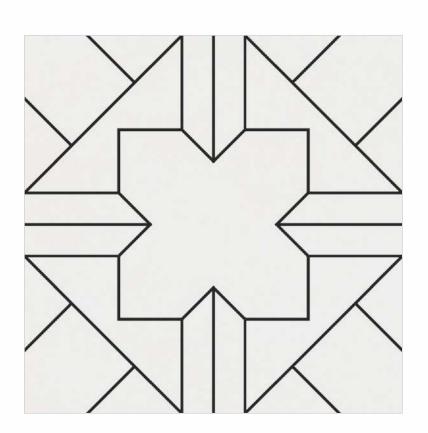

s and the finest details. The textures, tone and shade of opulence combine to let your space breathe a new wave of contemporary appeal. Further, surfaces beautifully replicate grace.

magnificent



## SIZE 300x 300mm











#### MIDNIGHT OCEAN







## PASTEL BLOSSOM













## FLORID LINEA













BLUE IVY
Size: 300x300mm



[BACK TO INDEX]



## PASTEL GARDEN

Size: 300x300mm

[GLAZED VITRIFIED TILES]







## AQUA WARREN

Size: 300x300mm













ESTRELA BLUE







## ESTRELA TAUPE

Size: 300x300mm















## ESTRELA SMOKEY BLUE



[BACK TO INDEX]



#### FLORA SEPIA

Size: 300x300mm

[GLAZED VITRIFIED TILES]







## STAR LIGHT

Size: 300x300mm









## ESFERA FOLIAGE

Size: 300x300mm

[GLAZED VITRIFIED TILES]







## DAINTY LINES

Size: 300x300mm















## MOROCCAN MOTIFS





## MYSTIQUE FLORA

Size: 300x300mm

[GLAZED VITRIFIED TILES]











AQUA ELEGANZA





[BACK TO INDEX]



## MOROCCAN DREAM

Size: 300x300mm















## GEOMETRIC SCROLL BLACK





AUTUMN LEAVES

Size: 300x300mm

[GLAZED VITRIFIED TILES]











FLORID ART TURQUOISE
Size:300x300mm







## FLORID ART BEIGE















## FLORAL MOIRE





## SYLVAN SAPPHIRE

Size: 300x300mm

[GLAZED VITRIFIED TILES]











## SPECTRA DECOR







## LINIA FLORA

Size: 300x300mm















IRIS DECOR









## FLORID LATTICE







## DAMASK ECRU

Size: 300x300mm















#### TUMID BLUE





## ABSTRACT ART

Size: 300x300mm

[GLAZED VITRIFIED TILES]













## GEOMETRIC SCROLL GREY





## IRIS DECOR FERN

Size: 300x300mm









##