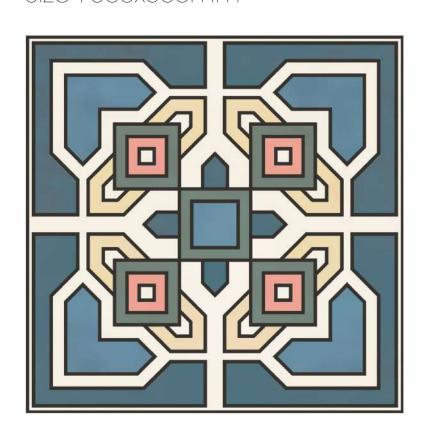

xtures, tone and shade of opulence combine to let your space breathe a new wave of contemporary appeal. Further, surfaces beautifully replicate grace.

magnificent



## SIZE 300x 300mm











#### MIDNIGHT OCEAN







## PASTEL BLOSSOM













## FLORID LINEA













BLUE IVY
Size: 300x300mm



[BACK TO INDEX]



## PASTEL GARDEN

Size: 300x300mm

[GLAZED VITRIFIED TILES]







## AQUA WARREN

Size: 300x300mm













ESTRELA BLUE







## ESTRELA TAUPE

Size: 300x300mm















## ESTRELA SMOKEY BLUE



[BACK TO INDEX]



#### FLORA SEPIA

Size: 300x300mm

[GLAZED VITRIFIED TILES]







## STAR LIGHT

Size: 300x300mm









## ESFERA FOLIAGE

Size: 300x300mm

[GLAZED VITRIFIED TILES]







## DAINTY LINES

Size: 300x300mm















## MOROCCAN MOTIFS





## MYSTIQUE FLORA

Size: 300x300mm

[GLAZED VITRIFIED TILES]











AQUA ELEGANZA





[BACK TO INDEX]



## MOROCCAN DREAM

Size: 300x300mm















## GEOMETRIC SCROLL BLACK





AUTUMN LEAVES

Size: 300x300mm

[GLAZED VITRIFIED TILES]











FLORID ART TURQUOISE
Size:300x300mm







## FLORID ART BEIGE















## FLORAL MOIRE





## SYLVAN SAPPHIRE

Size: 300x300mm

[GLAZED VITRIFIED TILES]











## SPECTRA DECOR







## LINIA FLORA

Size: 300x300mm















IRIS DECOR









## FLORID LATTICE







## DAMASK ECRU

Size: 300x300mm















#### TUMID BLUE





## ABSTRACT ART

Size: 300x300mm

[GLAZED VITRIFIED TILES]













## GEOMETRIC SCROLL GREY





## IRIS DECOR FERN

Size: 300x300mm









## ZELLIGE BLUE

Size: 300x300mm