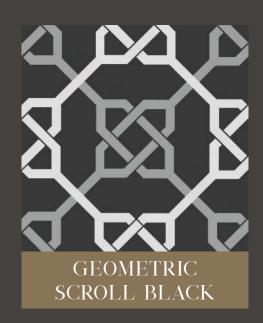

## GEOMETRIC SCROLL BLACK

AUTUMN LEAVES

Size: 300x300mm

[GLAZED VITRIFIED TILES]

FLORID ART TURQUOISE
Size:300x300mm