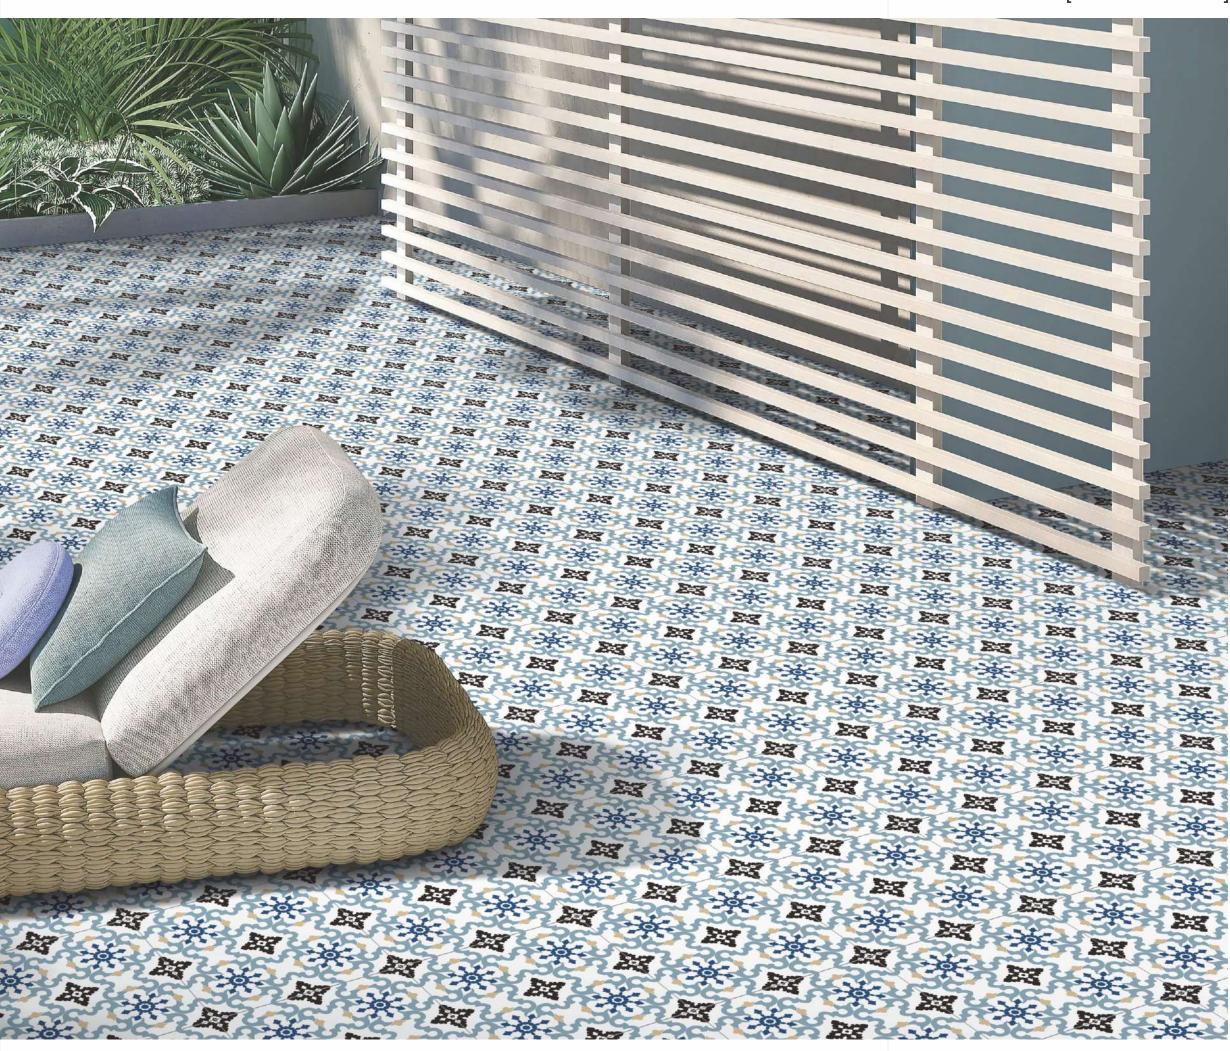

LAZED VITRIFIED TILES]







## STAR LIGHT

Size: 300x300mm









## ESFERA FOLIAGE

Size: 300x300mm

[GLAZED VITRIFIED TILES]







## DAINTY LINES

Size: 300x300mm















## MOROCCAN MOTIFS





## MYSTIQUE FLORA

Size: 300x300mm

[GLAZED VITRIFIED TILES]











AQUA ELEGANZA





[BACK TO INDEX]



## MOROCCAN DREAM

Size: 300x300mm















## GEOMETRIC SCROLL BLACK





AUTUMN LEAVES

Size: 300x300mm

[GLAZED VITRIFIED TILES]











FLORID ART TURQUOISE
Size:300x300mm







## FLORID ART BEIGE















## FLORAL MOIRE





## SYLVAN SAPPHIRE

Size: 300x300mm

[GLAZED VITRIFIED TILES]











## SPECTRA DECOR







## LINIA FLORA

Size: 300x300mm















IRIS DECOR









## FLORID LATTICE







## DAMASK ECRU

Size: 300x300mm















#### TUMID BLUE





## ABSTRACT ART

Size: 300x300mm

[GLAZED VITRIFIED TILES]













## GEOMETRIC SCROLL GREY





## IRIS DECOR FERN

Size: 300x300mm









## ZELLIGE BLUE

Size: 300x300mm

[GLAZED VITRIFIED TILES]











## KALEIDO DECOR PEACH













## KALEIDO DECOR GREEN





#### SANDHYA CERA DECORATORS LLP

8-A National Highway, Rafaleshwar Temple Road, Rafaleshwar, Dist. Morbi, Gujarat, INDIA

Customer Care: +91 99099 12221

E-mail: info@estudioceramico.in

www.estudioceramico.in