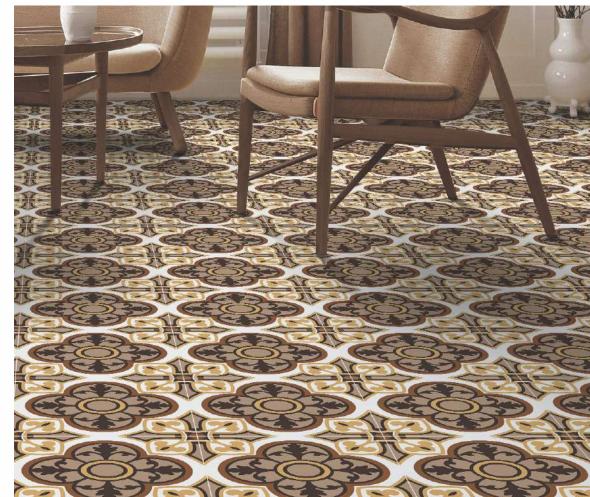

mm

[GLAZED VITRIFIED TILES]







## STAR LIGHT

Size: 300x300mm









## ESFERA FOLIAGE

Size: 300x300mm

[GLAZED VITRIFIED TILES]







## DAINTY LINES

Size: 300x300mm















## MOROCCAN MOTIFS





## MYSTIQUE FLORA

Size: 300x300mm

[GLAZED VITRIFIED TILES]











AQUA ELEGANZA





[BACK TO INDEX]



## MOROCCAN DREAM

Size: 300x300mm















## GEOMETRIC SCROLL BLACK





AUTUMN LEAVES

Size: 300x300mm

[GLAZED VITRIFIED TILES]











FLORID ART TURQUOISE
Size:300x300mm







## FLORID ART BEIGE















## FLORAL MOIRE





## SYLVAN SAPPHIRE

Size: 300x300mm

[GLAZED VITRIFIED TILES]











## SPECTRA DECOR







## LINIA FLORA

Size: 300x300mm















IRIS DECOR









## FLORID LATTICE







## DAMASK ECRU

Size: 300x300mm















#### TUMID BLUE





## ABSTRACT ART

Size: 300x300mm

[GLAZED VITRIFIED TILES]













## GEOMETRIC SCROLL GREY





## IRIS DECOR FERN

Size: 300x300mm









## ZELLIGE BLUE

Size: 300x300mm

[GLAZED VITRIFIED TILES]











## KALEIDO DECOR PEACH













## KALEIDO DECOR GREEN





#### SANDHYA CERA DECORATORS LLP

8-A National Highway, Rafaleshwar Temple Road, Rafaleshwar, Dist. Morbi, Gujarat, INDIA

Customer Care: +91 99099 12221

E-mail: info@estudioceramico.in

www.estudioceramico.in