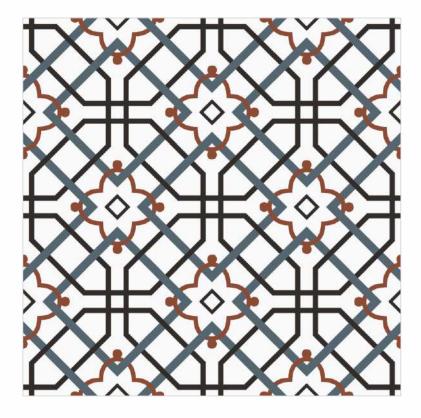

MOKEY BLUE



[BACK TO INDEX]



#### FLORA SEPIA

Size: 300x300mm

[GLAZED VITRIFIED TILES]







## STAR LIGHT

Size: 300x300mm









## ESFERA FOLIAGE

Size: 300x300mm

[GLAZED VITRIFIED TILES]







## DAINTY LINES

Size: 300x300mm















## MOROCCAN MOTIFS





## MYSTIQUE FLORA

Size: 300x300mm

[GLAZED VITRIFIED TILES]











AQUA ELEGANZA





[BACK TO INDEX]



## MOROCCAN DREAM

Size: 300x300mm















## GEOMETRIC SCROLL BLACK





AUTUMN LEAVES

Size: 300x300mm

[GLAZED VITRIFIED TILES]











FLORID ART TURQUOISE
Size:300x300mm







## FLORID ART BEIGE















## FLORAL MOIRE





## SYLVAN SAPPHIRE

Size: 300x300mm

[GLAZED VITRIFIED TILES]











## SPECTRA DECOR







## LINIA FLORA

Size: 300x300mm















IRIS DECOR









## FLORID LATTICE







## DAMASK ECRU

Size: 300x300mm















#### TUMID BLUE





## ABSTRACT ART

Size: 300x300mm

[GLAZED VITRIFIED TILES]













## GEOMETRIC SCROLL GREY





## IRIS DECOR FERN

Size: 300x300mm









## ZELLIGE BLUE

Size: 300x300mm

[GLAZED VITRIFIED TILES]











## KALEIDO DECOR PEACH













## KALEIDO DECOR GREEN





#### SANDHYA CERA DECORATORS LLP

8-A National Highway, Rafaleshwar Temple Road, Rafaleshwar, Dist. Morbi, Gujarat, INDIA

Customer Care: +91 99099 12221

E-mail: info@estudioceramico.in

www.estudioceramico.in