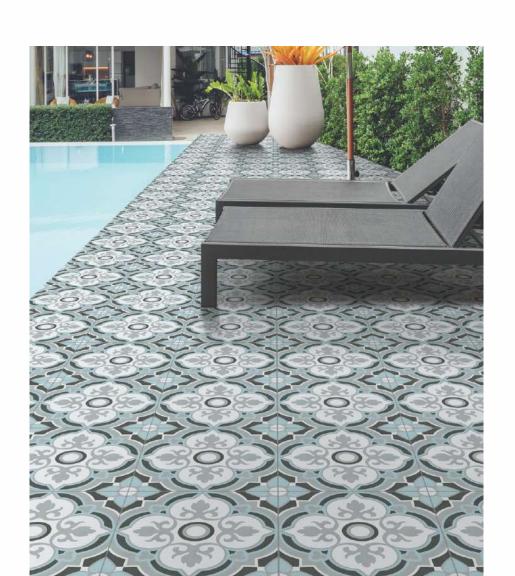

rary appeal. Further, surfaces beautifully replicate grace.

magnificent



## SIZE 300x 300mm











#### MIDNIGHT OCEAN







## PASTEL BLOSSOM













## FLORID LINEA













BLUE IVY
Size: 300x300mm



[BACK TO INDEX]



## PASTEL GARDEN

Size: 300x300mm

[GLAZED VITRIFIED TILES]







## AQUA WARREN

Size: 300x300mm













ESTRELA BLUE







## ESTRELA TAUPE

Size: 300x300mm















## ESTRELA SMOKEY BLUE



[BACK TO INDEX]



#### FLORA SEPIA

Size: 300x300mm

[GLAZED VITRIFIED TILES]







## STAR LIGHT

Size: 300x300mm









## ESFERA FOLIAGE

Size: 300x300mm

[GLAZED VITRIFIED TILES]







## DAINTY LINES

Size: 300x300mm















## MOROCCAN MOTIFS





## MYSTIQUE FLORA

Size: 300x300mm

[GLAZED VITRIFIED TILES]











AQUA ELEGANZA





[BACK TO INDEX]



## MOROCCAN DREAM

Size: 300x300mm















## GEOMETRIC SCROLL BLACK





AUTUMN LEAVES

Size: 300x300mm

[GLAZED VITRIFIED TILES]











FLORID ART TURQUOISE
Size:300x300mm







## FLORID ART BEIGE















## FLORAL MOIRE





## SYLVAN SAPPHIRE

Size: 300x300mm

[GLAZED VITRIFIED TILES]











## SPECTRA DECOR







## LINIA FLORA

Size: 300x300mm















IRIS DECOR









## FLORID LATTICE







## DAMASK ECRU

Size: 300x300mm















#### TUMID BLUE





## ABSTRACT ART

Size: 300x300mm

[GLAZED VITRIFIED TILES]













## GEOMETRIC SCROLL GREY





## IRIS DECOR FERN

Size: 300x300mm









## ZELLIGE BLUE

Size: 300x300mm

[GLAZED VITRIFIED TILES]











## KALEIDO DECOR PEACH













## KALEIDO DECOR GR