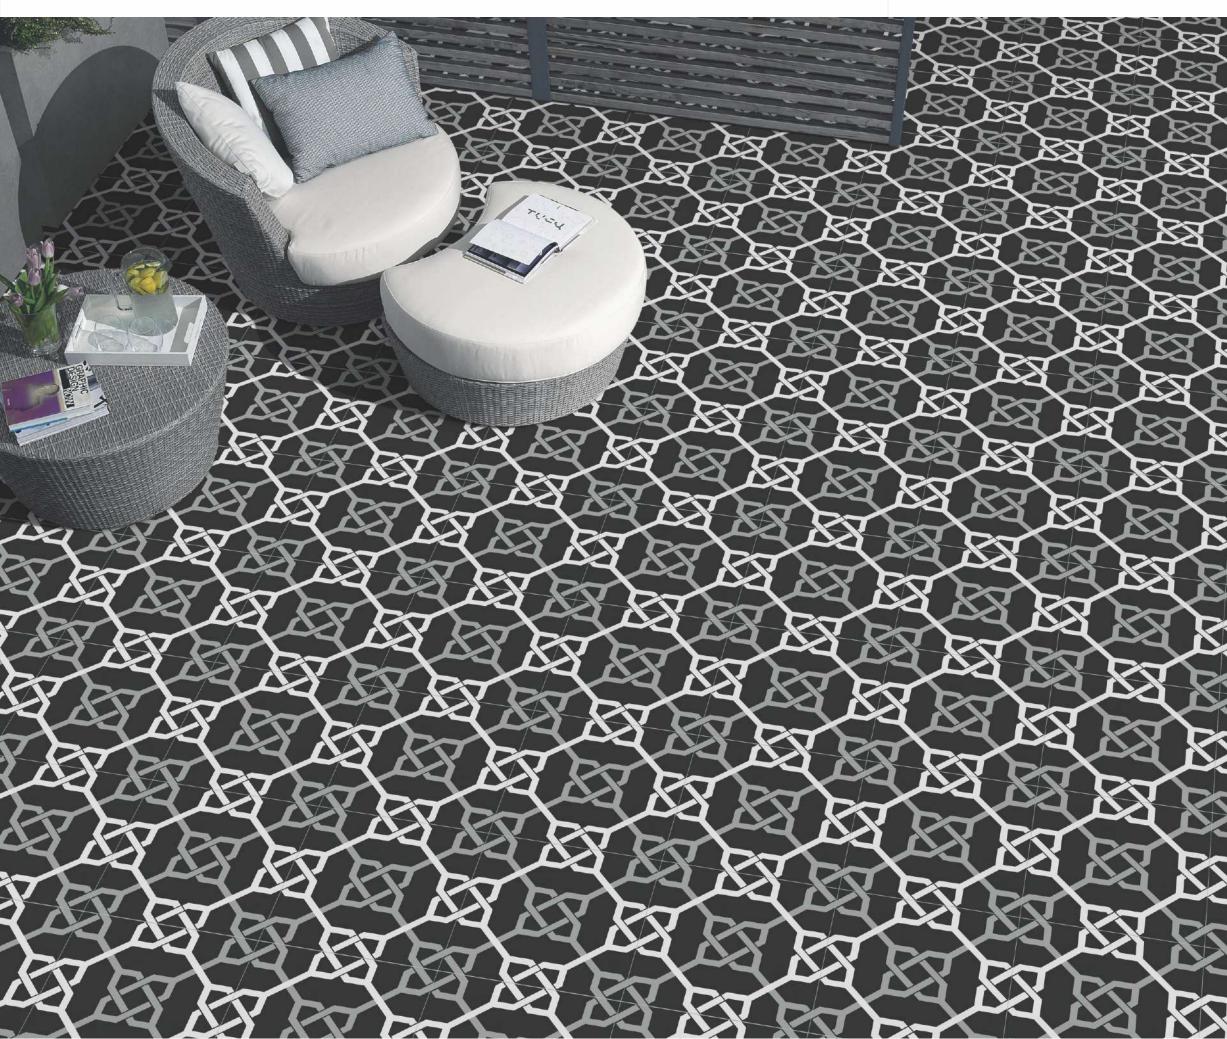

## GEOMETRIC SCROLL BLACK

AUTUMN LEAVES

Size: 300x300mm

[GLAZED VITRIFIED TILES]

FLORID ART TURQUOISE
Size:300x300mm