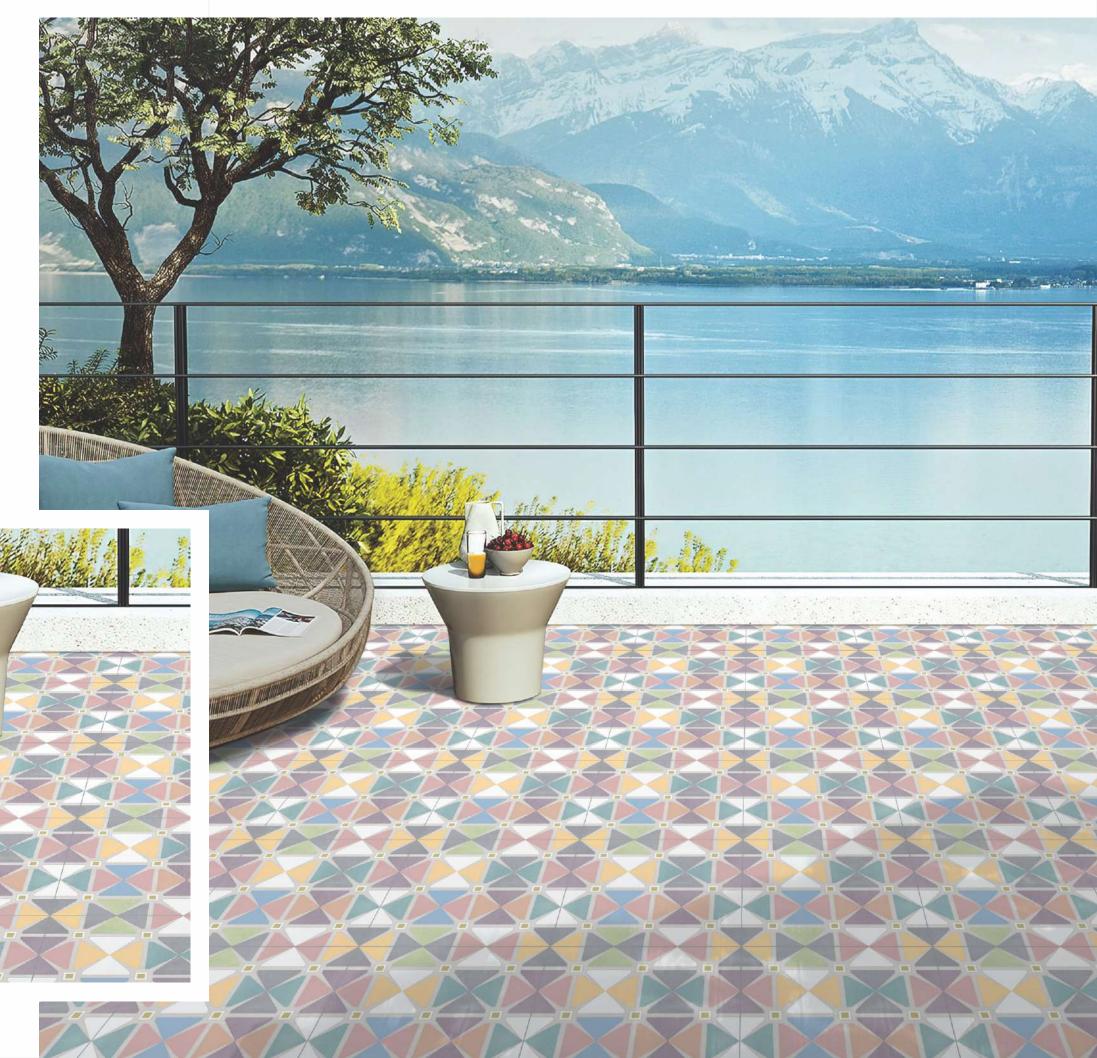

Get ready to discover the COLLECTION 2023!!! The collection brings alive the charm of the space giving it an all-new definition of contemporary living. The brilliant-looking tiles with mesmerizing details add not just character to your space but also affix elegance.

The collection consists of surfaces that embellish your space with architectural richness and the finest details. The textures, tone and shade of opulence combine to let your space breathe a new wave of contemporary appeal. Further, surfaces beautifully replicate grace.

magnificent



## SIZE 300x 300mm











#### MIDNIGHT OCEAN







## PASTEL BLOSSOM













## FLORID LINEA













BLUE IVY
Size: 300x300mm



[BACK TO INDEX]



## PASTEL GARDEN

Size: 300x300mm

[GLAZED VITRIFIED TILES]







## AQUA WARREN

Size: 300x300mm













ESTRELA BLUE







## ESTRELA TAUPE

Size: 300x300mm















## ESTRELA SMOKEY BLUE



[BACK TO INDEX]



#### FLORA SEPIA

Size: 300x300mm

[GLAZED VITRIFIED TILES]







## STAR LIGHT

Size: 300x300mm









## ESFERA FOLIAGE

Size: 300x300mm

[GLAZED VITRIFIED TILES]







## DAINTY LINES

Size: 300x300mm















## MOROCCAN MOTIFS





## MYSTIQUE FLORA

Size: 300x300mm

[GLAZED VITRIFIED TILES]











AQUA ELEGANZA





[BACK TO INDEX]



## MOROCCAN DREAM

Size: 300x300mm















## GEOMETRIC SCROLL BLACK





AUTUMN LEAVES

Size: 300x300mm

[GLAZED VITRIFIED TILES]











FLORID ART TURQUOISE
Size:300x300mm







## FLORID ART BEIGE















## FLORAL MOIRE





## SYLVAN SAPPHIRE

Size: 300x30