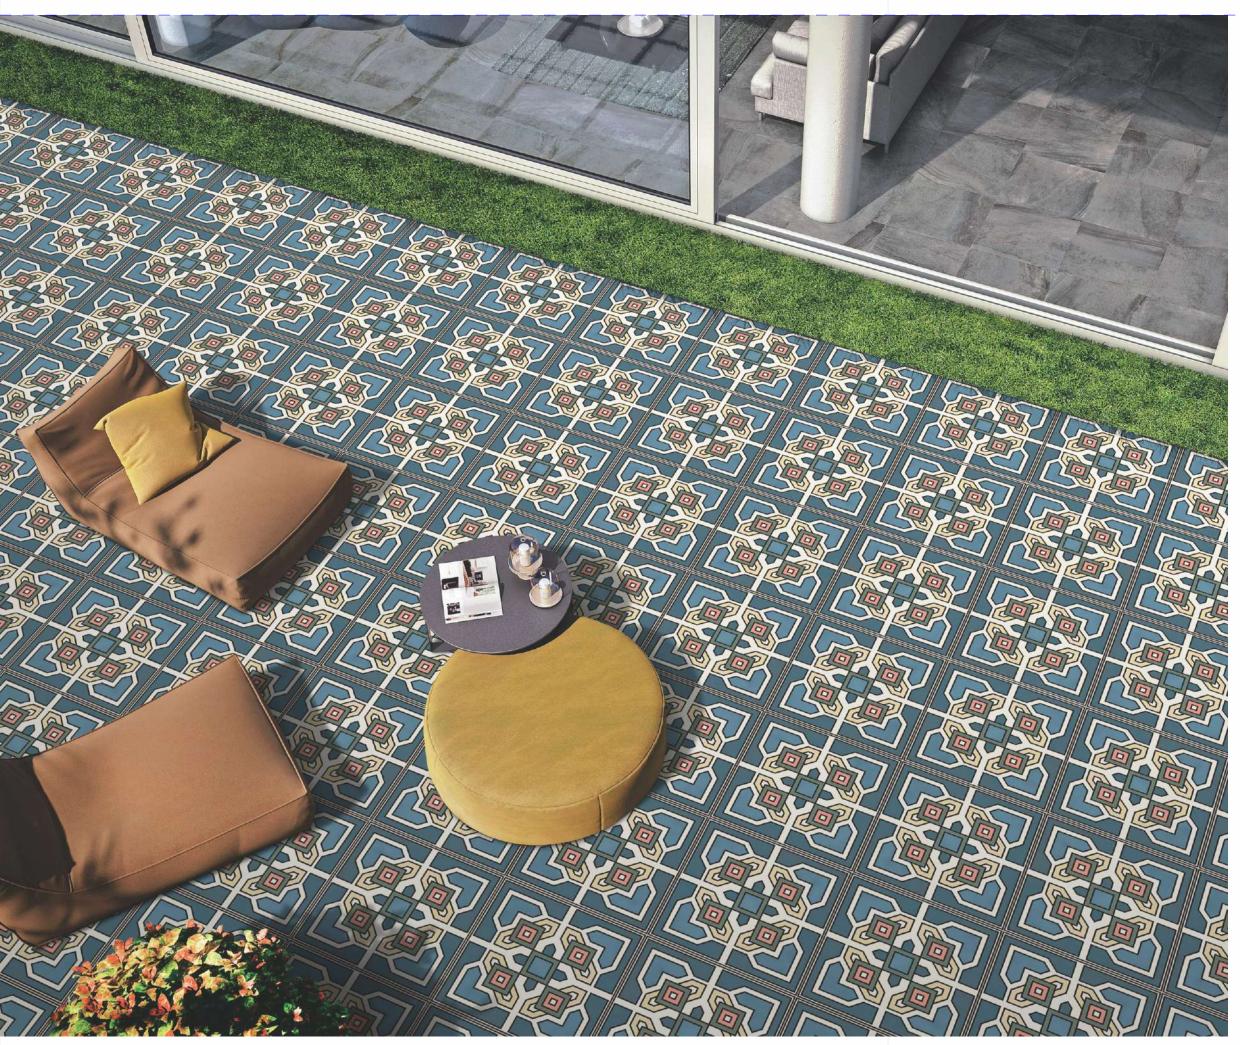

e finest details. The textures, tone and shade of opulence combine to let your space breathe a new wave of contemporary appeal. Further, surfaces beautifully replicate grace.

magnificent



## SIZE 300x 300mm











#### MIDNIGHT OCEAN







## PASTEL BLOSSOM













## FLORID LINEA













BLUE IVY
Size: 300x300mm



[BACK TO INDEX]



## PASTEL GARDEN

Size: 300x300mm

[GLAZED VITRIFIED TILES]







## AQUA WARREN

Size: 300x300mm













ESTRELA BLUE







## ESTRELA TAUPE

Size: 300x300mm















## ESTRELA SMOKEY BLUE



[BACK TO INDEX]



#### FLORA SEPIA

Size: 300x300mm

[GLAZED VITRIFIED TILES]







## STAR LIGHT

Size: 300x300mm









## ESFERA FOLIAGE

Size: 300x300mm

[GLAZED VITRIFIED TILES]







## DAINTY LINES

Size: 300x300mm















## MOROCCAN MOTIFS





## MYSTIQUE FLORA

Size: 300x300mm

[GLAZED VITRIFIED TILES]











AQUA ELEGANZA





[BACK TO INDEX]



## MOROCCAN DREAM

Size: 300x300mm















## GEOMETRIC SCROLL BLACK





AUTUMN LEAVES

Size: 300x300mm

[GLAZED VITRIFIED TILES]











FLORID ART TURQUOISE
Size:300x300mm







## FLORID ART BEIGE















## FLORAL MOIRE





## SYLVAN SAPPHIRE

Size: 300x300mm

[GLAZED VITRIFIED TILES]











## SPECTRA DECOR







## LINIA FLORA

Size: 300x300mm















IRIS DECOR









## FLORID LATTICE







## DAMASK ECRU

Size: 300x300mm















#### TUMID BLUE





## ABSTRACT ART

Size: 300x300mm

[GLAZED VITRIFIED TILES]













## GEOMETRIC SCROLL GREY





## IRIS DECOR FERN

Size: 300x300mm









## ZELLIGE