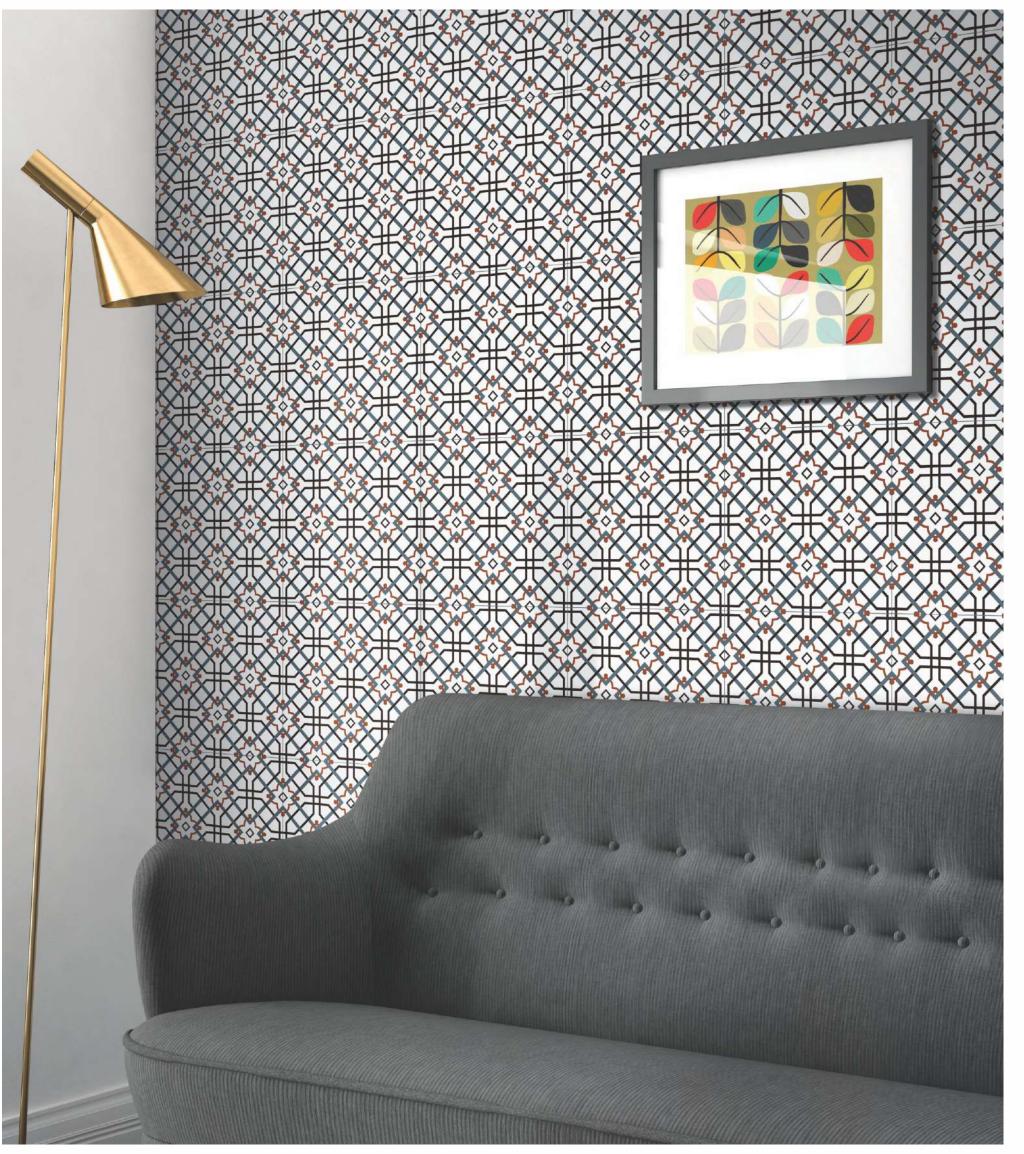

INDEX]



#### FLORA SEPIA

Size: 300x300mm

[GLAZED VITRIFIED TILES]







## STAR LIGHT

Size: 300x300mm









## ESFERA FOLIAGE

Size: 300x300mm

[GLAZED VITRIFIED TILES]







## DAINTY LINES

Size: 300x300mm















## MOROCCAN MOTIFS





## MYSTIQUE FLORA

Size: 300x300mm

[GLAZED VITRIFIED TILES]











AQUA ELEGANZA





[BACK TO INDEX]



## MOROCCAN DREAM

Size: 300x300mm















## GEOMETRIC SCROLL BLACK





AUTUMN LEAVES

Size: 300x300mm

[GLAZED VITRIFIED TILES]











FLORID ART TURQUOISE
Size:300x300mm







## FLORID ART BEIGE















## FLORAL MOIRE





## SYLVAN SAPPHIRE

Size: 300x300mm

[GLAZED VITRIFIED TILES]











## SPECTRA DECOR







## LINIA FLORA

Size: 300x300mm















IRIS DECOR









## FLORID LATTICE







## DAMASK ECRU

Size: 300x300mm















#### TUMID BLUE





## ABSTRACT ART

Size: 300x300mm

[GLAZED VITRIFIED TILES]













## GEOMETRIC SCROLL GREY





## IRIS DECOR FERN

Size: 300x300mm









## ZELLIGE BLUE

Size: 300x300mm

[GLAZED VITRIFIED TILES]











## KALEIDO DECOR PEACH













## KALEIDO DECOR GREEN





#### SANDHYA CERA DECORATORS LLP

8-A National Highway, Rafaleshwar Temple Road, Rafaleshwar, Dist. Morbi, Gujarat, INDIA

Customer Care: +91 99099 12221

E-mail: info@estudioceramico.in

www.estudioceramico.in