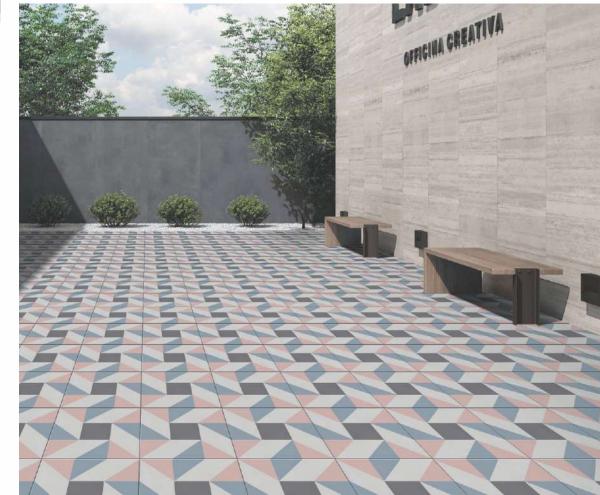

REO ESCAN

living hoom

sitting room

dining room

lad aoon

lath room



## INDEX





































# INDEX





































Get ready to discover the COLLECTION 2023!!! The collection brings alive the charm of the space giving it an all-new definition of contemporary living. The brilliant-looking tiles with mesmerizing details add not just character to your space but also affix elegance.

The collection consists of surfaces that embellish your space with architectural richness and the finest details. The textures, tone and shade of opulence combine to let your space breathe a new wave of contemporary appeal. Further, surfaces beautifully replicate grace.

magnificent



## SIZE 300x 300mm











#### MIDNIGHT OCEAN







## PASTEL BLOSSOM













## FLORID LINEA













BLUE IVY
Size: 300x300mm



[BACK TO INDEX]



## PASTEL GARDEN

Size: 300x300mm

[GLAZED VITRIFIED TILES]







## AQUA WARREN

Size: 300x300mm













ESTRELA BLUE







## ESTRELA TAUPE

Size: 300x300mm















## ESTRELA SMOKEY BLUE



[BACK TO INDEX]



#### FLORA SEPIA

Size: 300x300mm

[GLAZED VITRIFIED TILES]







## STAR LIGHT

Size: 300x300mm









## ESFERA FOLIAGE

Size: 300x300mm

[GLAZED VITRIFIED TILES]







## DAINTY LINES

Size: 300x300mm















## MOROCCAN MOTIFS





## MYSTIQUE FLORA

Size: 300x300mm

[GLAZED VITRIFIED TILES]











AQUA ELEGANZA





[BACK TO INDEX]



## MOROCCAN DREAM

Size: 300x300mm















## GEOMETRIC SCROLL BLACK





AUTUMN LEAVES

Size: 300x300mm

[GLAZED VITRIFIED TI