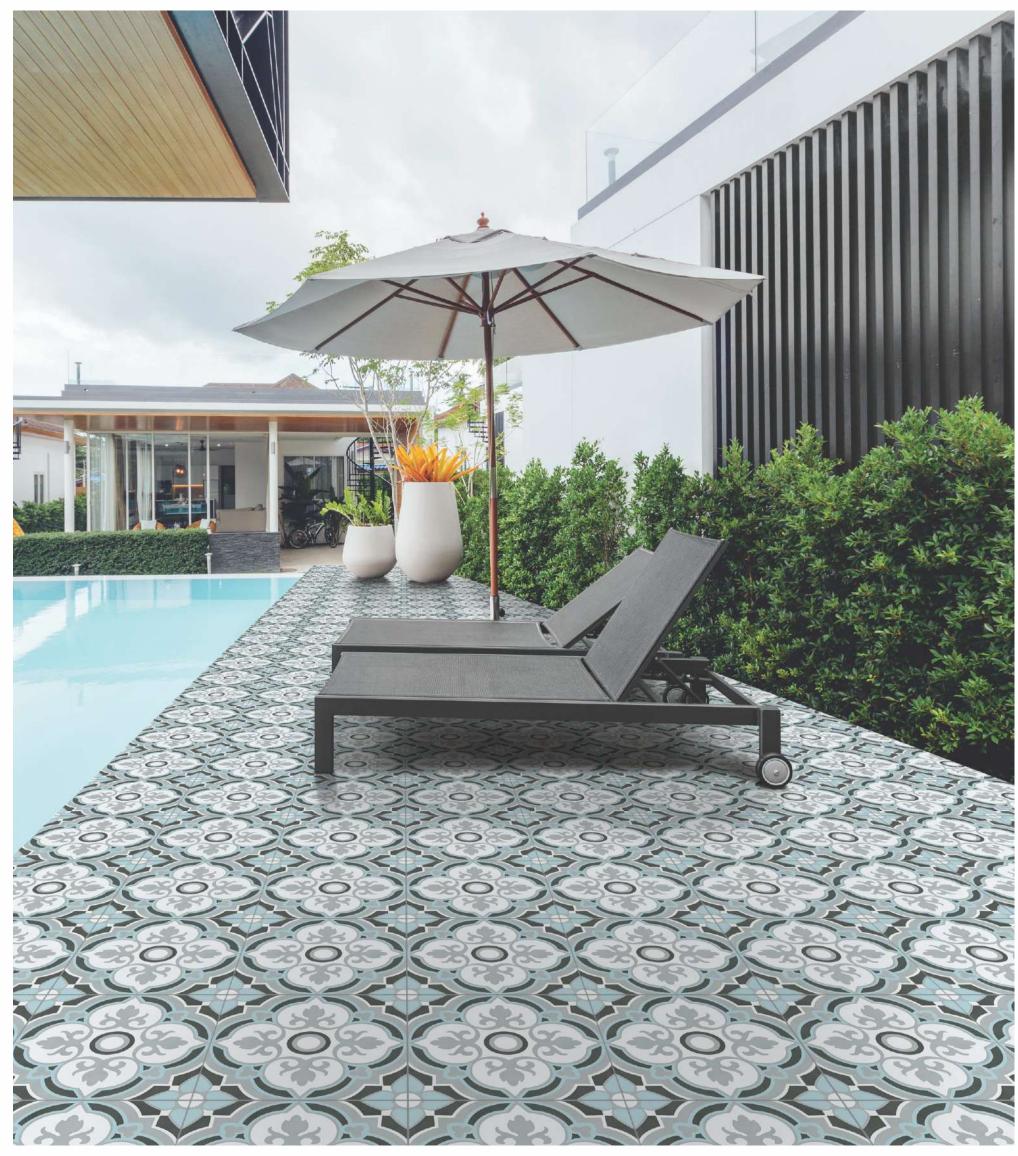

ry appeal. Further, surfaces beautifully replicate grace.

magnificent



## SIZE 300x 300mm











#### MIDNIGHT OCEAN







## PASTEL BLOSSOM













## FLORID LINEA













BLUE IVY
Size: 300x300mm



[BACK TO INDEX]



## PASTEL GARDEN

Size: 300x300mm

[GLAZED VITRIFIED TILES]







## AQUA WARREN

Size: 300x300mm













ESTRELA BLUE







## ESTRELA TAUPE

Size: 300x300mm















## ESTRELA SMOKEY BLUE



[BACK TO INDEX]



#### FLORA SEPIA

Size: 300x300mm

[GLAZED VITRIFIED TILES]







## STAR LIGHT

Size: 300x300mm









## ESFERA FOLIAGE

Size: 300x300mm

[GLAZED VITRIFIED TILES]







## DAINTY LINES

Size: 300x300mm















## MOROCCAN MOTIFS





## MYSTIQUE FLORA

Size: 300x300mm

[GLAZED VITRIFIED TILES]











AQUA ELEGANZA





[BACK TO INDEX]



## MOROCCAN DREAM

Size: 300x300mm















## GEOMETRIC SCROLL BLACK





AUTUMN LEAVES

Size: 300x300mm

[GLAZED VITRIFIED TILES]











FLORID ART TURQUOISE
Size:300x300mm







## FLORID ART BEIGE















## FLORAL MOIRE





## SYLVAN SAPPHIRE

Size: 300x300mm

[GLAZED VITRIFIED TILES]











## SPECTRA DECOR







## LINIA FLORA

Size: 300x300mm















IRIS DECOR









## FLORID LATTICE







## DAMASK ECRU

Size: 300x300mm















#### TUMID BLUE





## ABSTRACT ART

Size: 300x300mm

[GLAZED VITRIFIED TILES]













## GEOMETRIC SCROLL GREY





## IRIS DECOR FERN

Size: 300x300mm









## ZELLIGE BLUE

Size: 300x300mm

[GLAZED VITRIFIED TILES]











## KALEIDO DECOR PEACH













## KALEIDO DECOR GREE