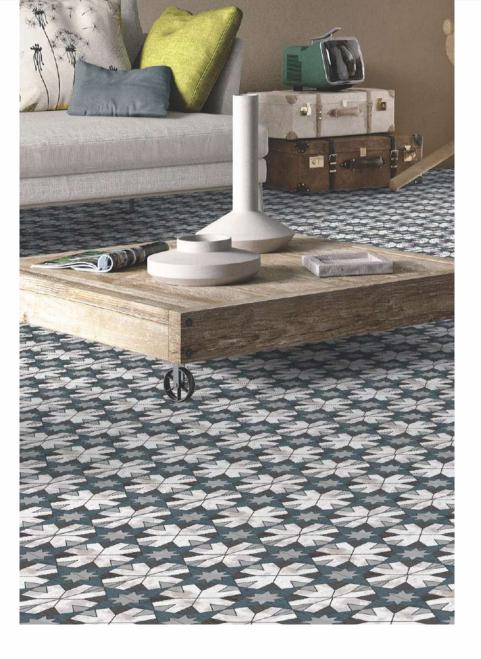

AQUA ELEGANZA





[BACK TO INDEX]



## MOROCCAN DREAM

Size: 300x300mm















## GEOMETRIC SCROLL BLACK





AUTUMN LEAVES

Size: 300x300mm

[GLAZED VITRIFIED TILES]











FLORID ART TURQUOISE
Size:300x300mm







## FLORID ART BEIGE















## FLORAL MOIRE





## SYLVAN SAPPHIRE

Size: 300x300mm

[GLAZED VITRIFIED TILES]











## SPECTRA DECOR







## LINIA FLORA

Size: 300x300mm















IRIS DECOR









## FLORID LATTICE







## DAMASK ECRU

Size: 300x300mm















#### TUMID BLUE





## ABSTRACT ART

Size: 300x300mm

[GLAZED VITRIFIED TILES]













## GEOMETRIC SCROLL GREY





## IRIS DECOR FERN

Size: 300x300mm









## ZELLIGE BLUE

Size: 300x300mm

[GLAZED VITRIFIED TILES]











## KALEIDO DECOR PEACH













## KALEIDO DECOR GREEN





#### SANDHYA CERA DECORATORS LLP

8-A National Highway, Rafaleshwar Temple Road, Rafaleshwar, Dist. Morbi, Gujarat, INDIA

Customer Care: +91 99099 12221

E-mail: info@estudioceramico.in

www.estudioceramico.in