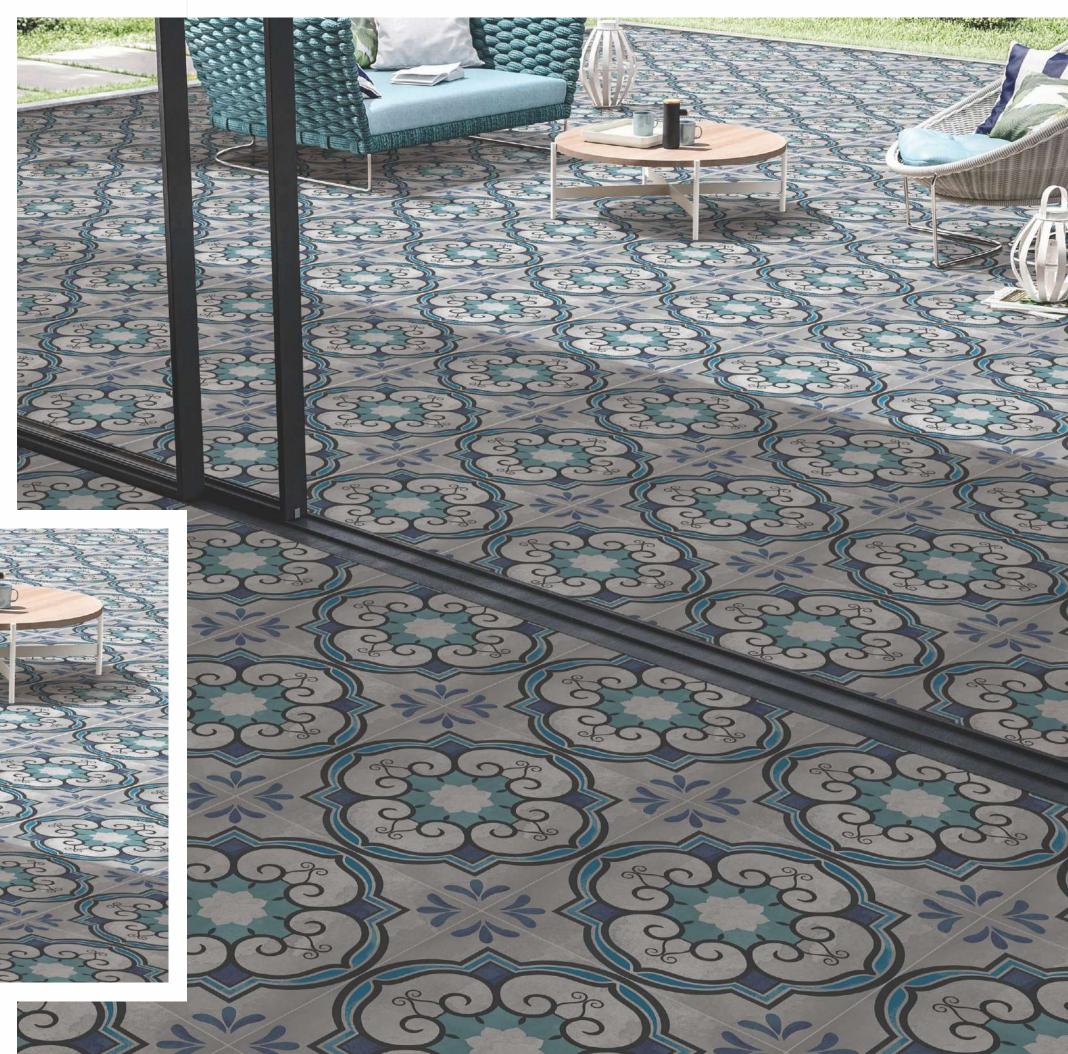

mm













ESTRELA BLUE







## ESTRELA TAUPE

Size: 300x300mm















## ESTRELA SMOKEY BLUE



[BACK TO INDEX]



#### FLORA SEPIA

Size: 300x300mm

[GLAZED VITRIFIED TILES]







## STAR LIGHT

Size: 300x300mm









## ESFERA FOLIAGE

Size: 300x300mm

[GLAZED VITRIFIED TILES]







## DAINTY LINES

Size: 300x300mm















## MOROCCAN MOTIFS





## MYSTIQUE FLORA

Size: 300x300mm

[GLAZED VITRIFIED TILES]











AQUA ELEGANZA





[BACK TO INDEX]



## MOROCCAN DREAM

Size: 300x300mm















## GEOMETRIC SCROLL BLACK





AUTUMN LEAVES

Size: 300x300mm

[GLAZED VITRIFIED TILES]











FLORID ART TURQUOISE
Size:300x300mm







## FLORID ART BEIGE















## FLORAL MOIRE





## SYLVAN SAPPHIRE

Size: 300x300mm

[GLAZED VITRIFIED TILES]











## SPECTRA DECOR







## LINIA FLORA

Size: 300x300mm















IRIS DECOR









## FLORID LATTICE







## DAMASK ECRU

Size: 300x300mm















#### TUMID BLUE





## ABSTRACT ART

Size: 300x300mm

[GLAZED VITRIFIED TILES]













## GEOMETRIC SCROLL GREY





## IRIS DECOR FERN

Size: 300x300mm









## ZELLIGE BLUE

Size: 300x300mm

[GLAZED VITRIFIED TILES]











## KALEIDO DECOR PEACH













## KALEIDO DECOR GREEN





#### SANDHYA CERA DECORATORS LLP

8-A National Highway, Rafaleshwar Temple Road, Rafaleshwar, Dist. Morbi, Gujarat, INDIA

Customer Care: +91 99099 12221

E-mail: info@estudioceramico.in

www.estudioceramico.in