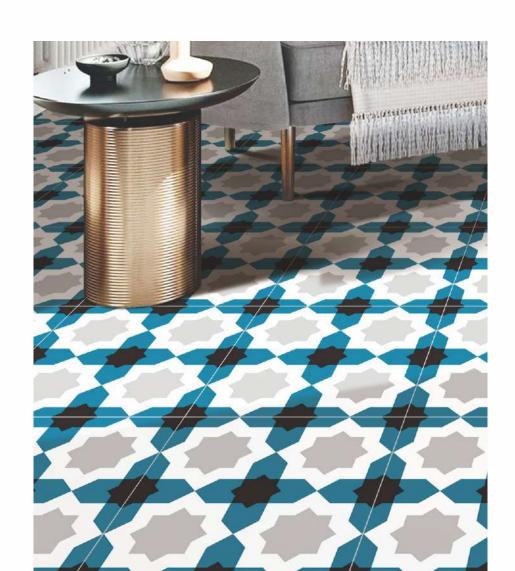

The collection brings alive the charm of the space giving it an all-new definition of contemporary living. The brilliant-looking tiles with mesmerizing details add not just character to your space but also affix elegance.

The collection consists of surfaces that embellish your space with architectural richness and the finest details. The textures, tone and shade of opulence combine to let your space breathe a new wave of contemporary appeal. Further, surfaces beautifully replicate grace.

magnificent



## SIZE 300x 300mm











#### MIDNIGHT OCEAN







## PASTEL BLOSSOM













## FLORID LINEA













BLUE IVY
Size: 300x300mm



[BACK TO INDEX]



## PASTEL GARDEN

Size: 300x300mm

[GLAZED VITRIFIED TILES]







## AQUA WARREN

Size: 300x300mm













ESTRELA BLUE







## ESTRELA TAUPE

Size: 300x300mm















## ESTRELA SMOKEY BLUE



[BACK TO INDEX]



#### FLORA SEPIA

Size: 300x300mm

[GLAZED VITRIFIED TILES]







## STAR LIGHT

Size: 300x300mm









## ESFERA FOLIAGE

Size: 300x300mm

[GLAZED VITRIFIED TILES]







## DAINTY LINES

Size: 300x300mm















## MOROCCAN MOTIFS





## MYSTIQUE FLORA

Size: 300x300mm

[GLAZED VITRIFIED TILES]











AQUA ELEGANZA





[BACK TO INDEX]



## MOROCCAN DREAM

Size: 300x300mm















## GEOMETRIC SCROLL BLACK





AUTUMN LEAVES

Size: 300x300mm

[GLAZED VITRIFIED TILES]











FLORID ART TURQUOISE
Size:300x300mm







## FLORID ART BEIGE















## FLORAL MOIRE





## SYLVAN SAPPHIRE

Size: 300x300mm

[GLAZED VITRIFIED TILES]











## SPECTRA DECOR