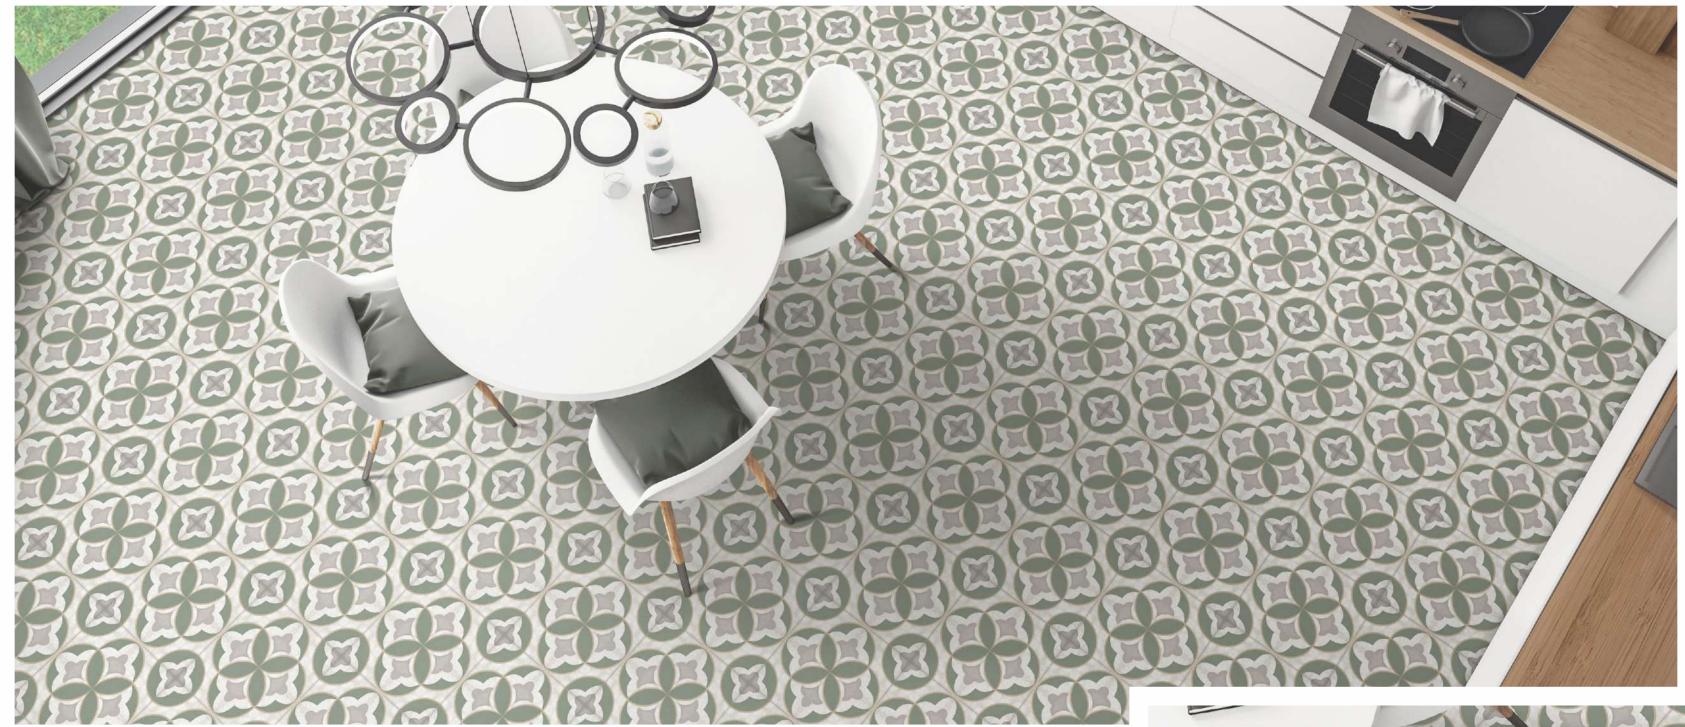

ILES]







## DAINTY LINES

Size: 300x300mm















## MOROCCAN MOTIFS





## MYSTIQUE FLORA

Size: 300x300mm

[GLAZED VITRIFIED TILES]











AQUA ELEGANZA





[BACK TO INDEX]



## MOROCCAN DREAM

Size: 300x300mm















## GEOMETRIC SCROLL BLACK





AUTUMN LEAVES

Size: 300x300mm

[GLAZED VITRIFIED TILES]











FLORID ART TURQUOISE
Size:300x300mm







## FLORID ART BEIGE















## FLORAL MOIRE





## SYLVAN SAPPHIRE

Size: 300x300mm

[GLAZED VITRIFIED TILES]











## SPECTRA DECOR







## LINIA FLORA

Size: 300x300mm















IRIS DECOR









## FLORID LATTICE







## DAMASK ECRU

Size: 300x300mm















#### TUMID BLUE





## ABSTRACT ART

Size: 300x300mm

[GLAZED VITRIFIED TILES]













## GEOMETRIC SCROLL GREY





## IRIS DECOR FERN

Size: 300x300mm









## ZELLIGE BLUE

Size: 300x300mm

[GLAZED VITRIFIED TILES]











## KALEIDO DECOR PEACH













## KALEIDO DECOR GREEN





#### SANDHYA CERA DECORATORS LLP

8-A National Highway, Rafaleshwar Temple Road, Rafaleshwar, Dist. Morbi, Gujarat, INDIA

Customer Care: +91 99099 12221

E-mail: info@estudioceramico.in

www.estudioceramico.in