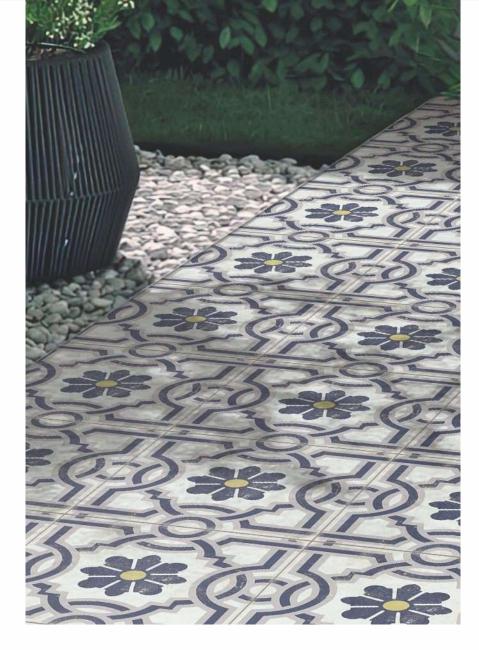

L GARDEN

Size: 300x300mm

[GLAZED VITRIFIED TILES]







## AQUA WARREN

Size: 300x300mm













ESTRELA BLUE







## ESTRELA TAUPE

Size: 300x300mm















## ESTRELA SMOKEY BLUE



[BACK TO INDEX]



#### FLORA SEPIA

Size: 300x300mm

[GLAZED VITRIFIED TILES]







## STAR LIGHT

Size: 300x300mm









## ESFERA FOLIAGE

Size: 300x300mm

[GLAZED VITRIFIED TILES]







## DAINTY LINES

Size: 300x300mm















## MOROCCAN MOTIFS





## MYSTIQUE FLORA

Size: 300x300mm

[GLAZED VITRIFIED TILES]











AQUA ELEGANZA





[BACK TO INDEX]



## MOROCCAN DREAM

Size: 300x300mm















## GEOMETRIC SCROLL BLACK





AUTUMN LEAVES

Size: 300x300mm

[GLAZED VITRIFIED TILES]











FLORID ART TURQUOISE
Size:300x300mm







## FLORID ART BEIGE















## FLORAL MOIRE





## SYLVAN SAPPHIRE

Size: 300x300mm

[GLAZED VITRIFIED TILES]











## SPECTRA DECOR







## LINIA FLORA

Size: 300x300mm















IRIS DECOR









## FLORID LATTICE







## DAMASK ECRU

Size: 300x300mm















#### TUMID BLUE





## ABSTRACT ART

Size: 300x300mm

[GLAZED VITRIFIED TILES]













## GEOMETRIC SCROLL GREY





## IRIS DECOR FERN

Size: 300x300mm









## ZELLIGE BLUE

Size: 300x300mm

[GLAZED VITRIFIED TILES]











## KALEIDO DECOR PEACH













## KALEIDO DECOR GREEN





#### SANDHYA CERA DECORATORS LLP

8-A National Highway, Rafaleshwar Temple Road, Rafaleshwar, Dist. Morbi, Gujarat, INDIA

Customer Care: +91 99099 12221

E-mail: info@estudioceramico.in

www.estudioceramico.in