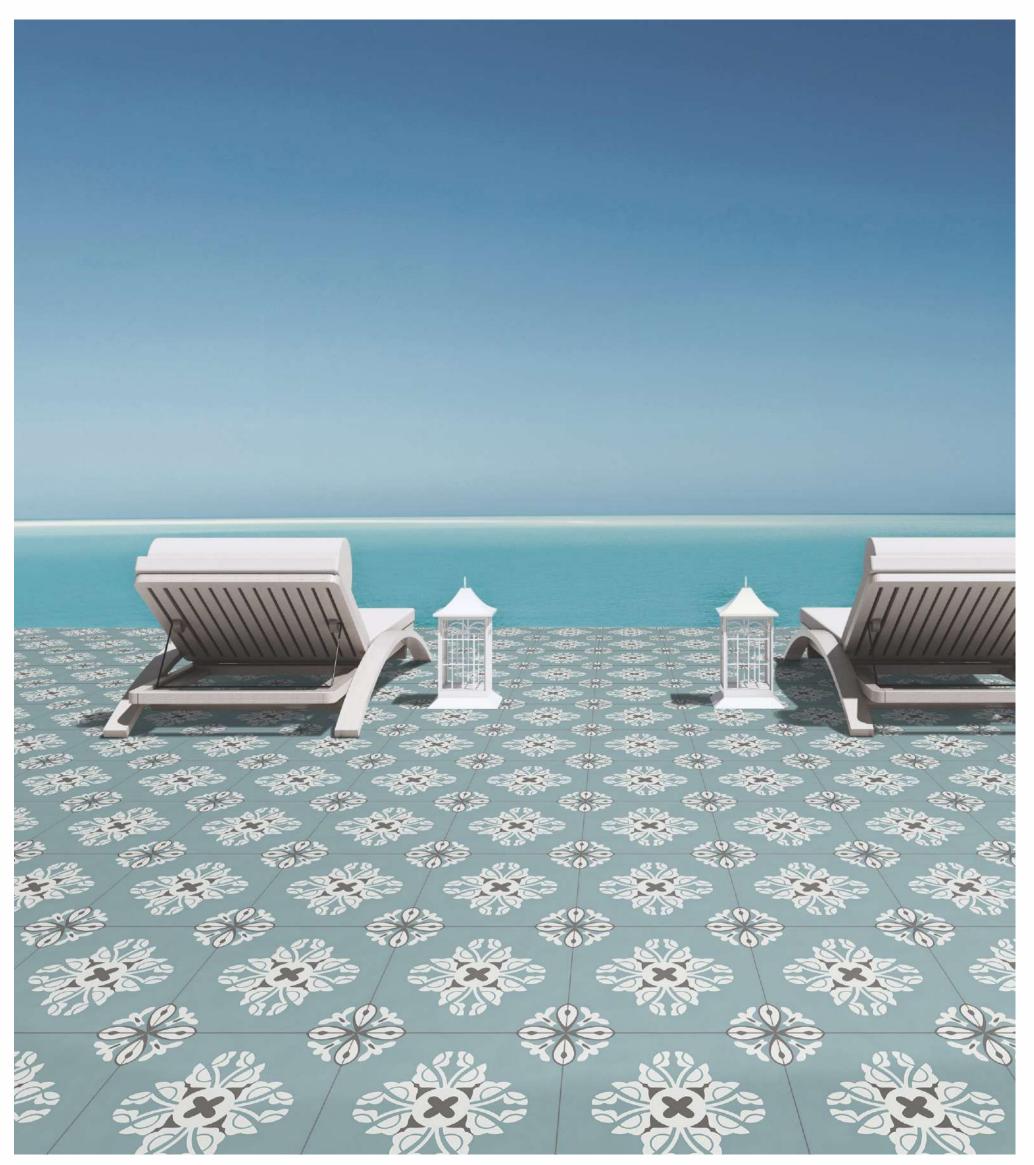

x300mm



[BACK TO INDEX]



## PASTEL GARDEN

Size: 300x300mm

[GLAZED VITRIFIED TILES]







## AQUA WARREN

Size: 300x300mm













ESTRELA BLUE







## ESTRELA TAUPE

Size: 300x300mm















## ESTRELA SMOKEY BLUE



[BACK TO INDEX]



#### FLORA SEPIA

Size: 300x300mm

[GLAZED VITRIFIED TILES]







## STAR LIGHT

Size: 300x300mm









## ESFERA FOLIAGE

Size: 300x300mm

[GLAZED VITRIFIED TILES]







## DAINTY LINES

Size: 300x300mm















## MOROCCAN MOTIFS





## MYSTIQUE FLORA

Size: 300x300mm

[GLAZED VITRIFIED TILES]











AQUA ELEGANZA





[BACK TO INDEX]



## MOROCCAN DREAM

Size: 300x300mm















## GEOMETRIC SCROLL BLACK





AUTUMN LEAVES

Size: 300x300mm

[GLAZED VITRIFIED TILES]











FLORID ART TURQUOISE
Size:300x300mm







## FLORID ART BEIGE















## FLORAL MOIRE





## SYLVAN SAPPHIRE

Size: 300x300mm

[GLAZED VITRIFIED TILES]











## SPECTRA DECOR







## LINIA FLORA

Size: 300x300mm















IRIS DECOR









## FLORID LATTICE







## DAMASK ECRU

Size: 300x300mm















#### TUMID BLUE





## ABSTRACT ART

Size: 300x300mm

[GLAZED VITRIFIED TILES]













## GEOMETRIC SCROLL GREY





## IRIS DECOR FERN

Size: 300x300mm









## ZELLIGE BLUE

Size: 300x300mm

[GLAZED VITRIFIED TILES]











## KALEIDO DECOR PEACH













## KALEIDO DECOR GREEN





#### SANDHYA CERA DECORATORS LLP

8-A National Highway, Rafaleshwar Temple Road, Rafaleshwar, Dist. Morbi, Gujarat, INDIA

Customer Care: +91 99099 12221

E-mail: info@estudioceramico.in

www.estudiocer