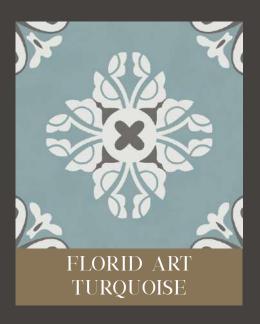

## GEOMETRIC SCROLL BLACK

AUTUMN LEAVES

Size: 300x300mm

[GLAZED VITRIFIED TILES]

FLORID ART TURQUOISE
Size:300x300mm