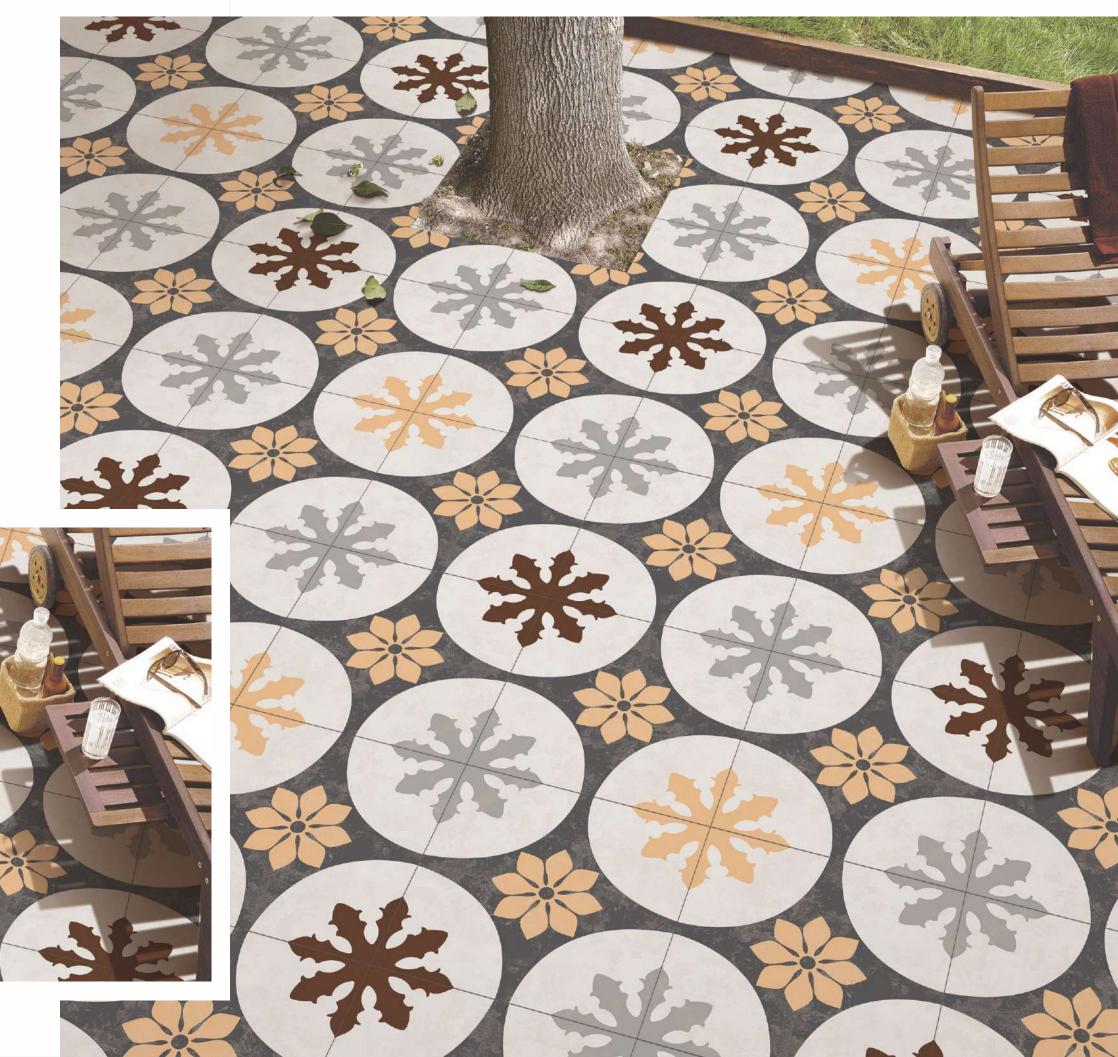

## FLORID LINEA













BLUE IVY
Size: 300x300mm



[BACK TO INDEX]



## PASTEL GARDEN

Size: 300x300mm

[GLAZED VITRIFIED TILES]







## AQUA WARREN

Size: 300x300mm













ESTRELA BLUE







## ESTRELA TAUPE

Size: 300x300mm















## ESTRELA SMOKEY BLUE



[BACK TO INDEX]



#### FLORA SEPIA

Size: 300x300mm

[GLAZED VITRIFIED TILES]







## STAR LIGHT

Size: 300x300mm









## ESFERA FOLIAGE

Size: 300x300mm

[GLAZED VITRIFIED TILES]







## DAINTY LINES

Size: 300x300mm















## MOROCCAN MOTIFS





## MYSTIQUE FLORA

Size: 300x300mm

[GLAZED VITRIFIED TILES]











AQUA ELEGANZA





[BACK TO INDEX]



## MOROCCAN DREAM

Size: 300x300mm















## GEOMETRIC SCROLL BLACK





AUTUMN LEAVES

Size: 300x300mm

[GLAZED VITRIFIED TILES]











FLORID ART TURQUOISE
Size:300x300mm







## FLORID ART BEIGE















## FLORAL MOIRE





## SYLVAN SAPPHIRE

Size: 300x300mm

[GLAZED VITRIFIED TILES]











## SPECTRA DECOR







## LINIA FLORA

Size: 300x300mm















IRIS DECOR









## FLORID LATTICE







## DAMASK ECRU

Size: 300x300mm















#### TUMID BLUE





## ABSTRACT ART

Size: 300x300mm

[GLAZED VITRIFIED TILES]













## GEOMETRIC SCROLL GREY





## IRIS DECOR FERN

Size: 300x300mm









## ZELLIGE BLUE

Size: 300x300mm

[GLAZED VITRIFIED TILES]











## KALEIDO DECOR PEACH













## KALEIDO DECOR GREEN





#### SANDHYA CERA DECORATORS LLP

8-A National Highway, Rafaleshwar Temple Road, Rafaleshwar, Dist. Morbi, Gujarat, INDIA

Customer Care: +91 99099 12221