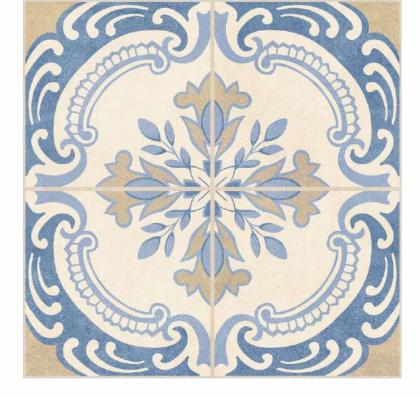

## MOROCCAN MOTIFS





## MYSTIQUE FLORA

Size: 300x300mm

[GLAZED VITRIFIED TILES]











AQUA ELEGANZA





[BACK TO INDEX]



## MOROCCAN DREAM

Size: 300x300mm















## GEOMETRIC SCROLL BLACK





AUTUMN LEAVES

Size: 300x300mm

[GLAZED VITRIFIED TILES]











FLORID ART TURQUOISE
Size:300x300mm







## FLORID ART BEIGE















## FLORAL MOIRE





## SYLVAN SAPPHIRE

Size: 300x300mm

[GLAZED VITRIFIED TILES]











## SPECTRA DECOR







## LINIA FLORA

Size: 300x300mm















IRIS DECOR









## FLORID LATTICE







## DAMASK ECRU

Size: 300x300mm















#### TUMID BLUE





## ABSTRACT ART

Size: 300x300mm

[GLAZED VITRIFIED TILES]













## GEOMETRIC SCROLL GREY





## IRIS DECOR FERN

Size: 300x300mm









## ZELLIGE BLUE

Size: 300x300mm

[GLAZED VITRIFIED TILES]











## KALEIDO DECOR PEACH













## KALEIDO DECOR GREEN





#### SANDHYA CERA DECORATORS LLP

8-A National Highway, Rafaleshwar Temple Road, Rafaleshwar, Dist. Morbi, Gujarat, INDIA

Customer Care: +91 99099 12221

E-mail: info@estudioceramico.in

www.estudioceramico.in