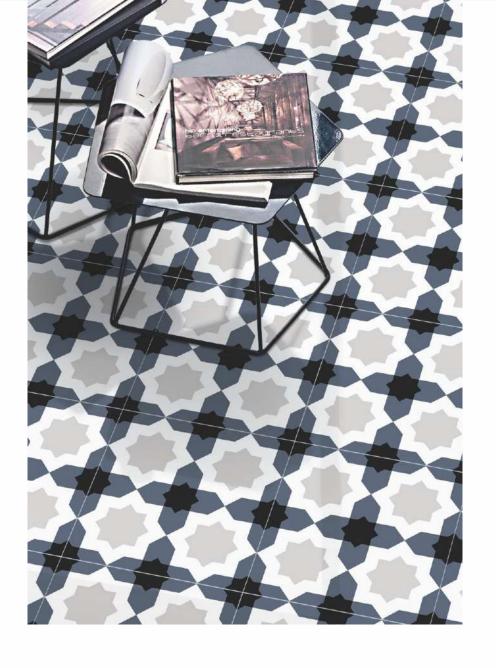

## AQUA WARREN

Size: 300x300mm

ESTRELA BLUE

## ESTRELA TAUPE

Size: 300x300mm

## ESTRELA SMOKEY BLUE

[BACK TO INDEX]