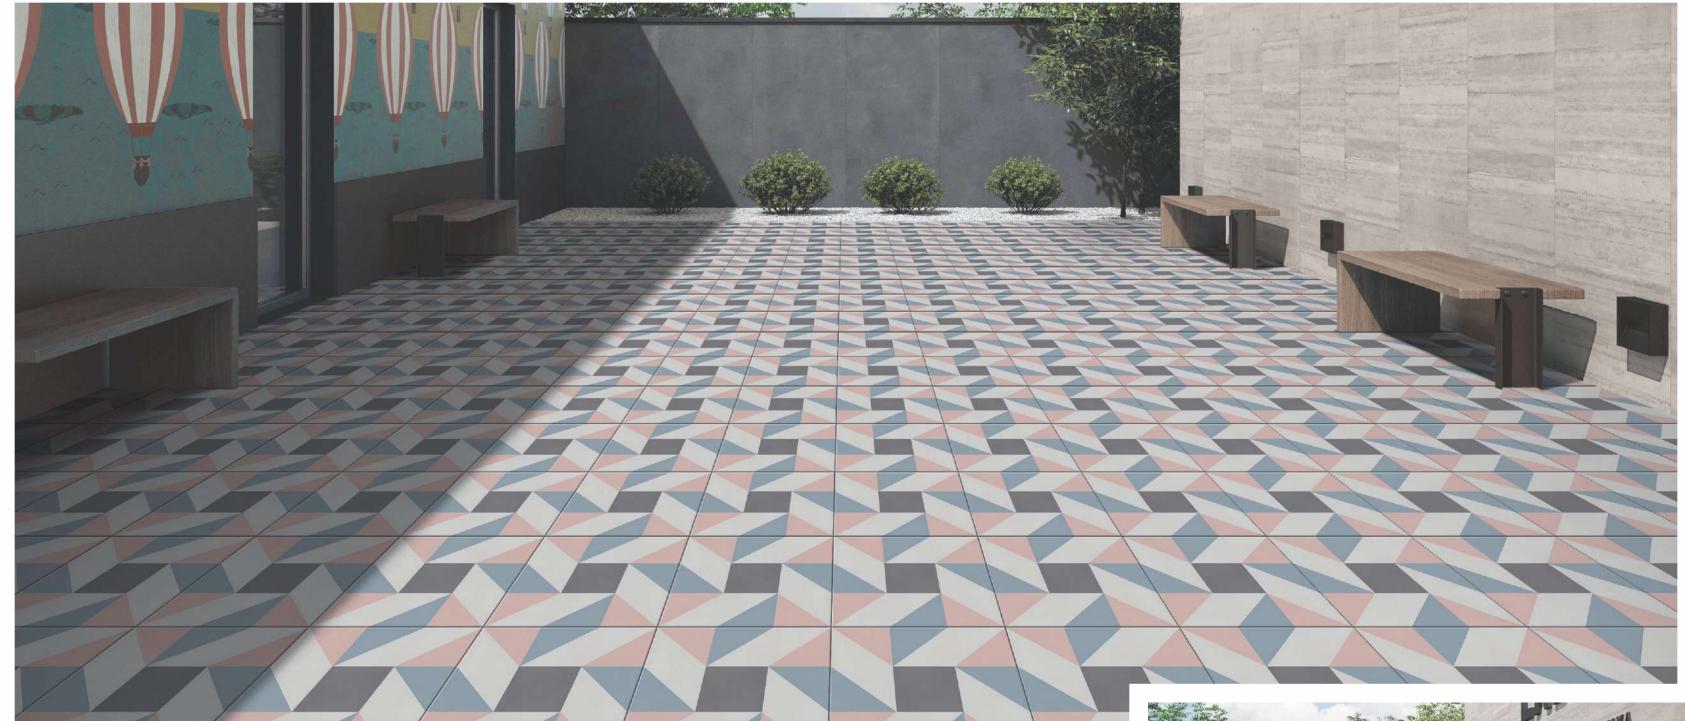

D VITRIFIED TILES]

## MOREO ESCAN

living hoom

sitting room

dining room

lad aoon

lath room



## INDEX





































# INDEX





































Get ready to discover the COLLECTION 2023!!! The collection brings alive the charm of the space giving it an all-new definition of contemporary living. The brilliant-looking tiles with mesmerizing details add not just character to your space but also affix elegance.

The collection consists of surfaces that embellish your space with architectural richness and the finest details. The textures, tone and shade of opulence combine to let your space breathe a new wave of contemporary appeal. Further, surfaces beautifully replicate grace.

magnificent



## SIZE 300x 300mm











#### MIDNIGHT OCEAN







## PASTEL BLOSSOM













## FLORID LINEA













BLUE IVY
Size: 300x300mm



[BACK TO INDEX]



## PASTEL GARDEN

Size: 300x300mm

[GLAZED VITRIFIED TILES]







## AQUA WARREN

Size: 300x300mm













ESTRELA BLUE







## ESTRELA TAUPE

Size: 300x300mm















## ESTRELA SMOKEY BLUE



[BACK TO INDEX]



#### FLORA SEPIA

Size: 300x300mm

[GLAZED VITRIFIED TILES]







## STAR LIGHT

Size: 300x300mm









## ESFERA FOLIAGE

Size: 300x300mm

[GLAZED VITRIFIED TILES]







## DAINTY LINES

Size: 300x300mm















## MOROCCAN MOTIFS





## MYSTIQUE FLORA

Size: 300x300mm

[GLAZED VITRIFIED TILES]











AQUA ELEGANZA





[BACK TO INDEX]



## MOROCCAN DREAM

Size: 300x300mm















## GEOMETRIC SCROLL BLACK





AUTUMN LEAVES

Size: 300x30