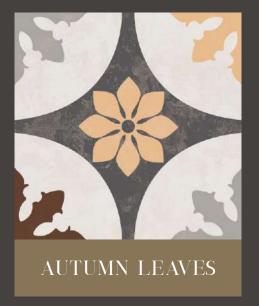

## GEOMETRIC SCROLL BLACK

AUTUMN LEAVES

Size: 300x300mm

[GLAZED VITRIFIED TILES]

FLORID ART TURQUOISE
Size:300x300mm