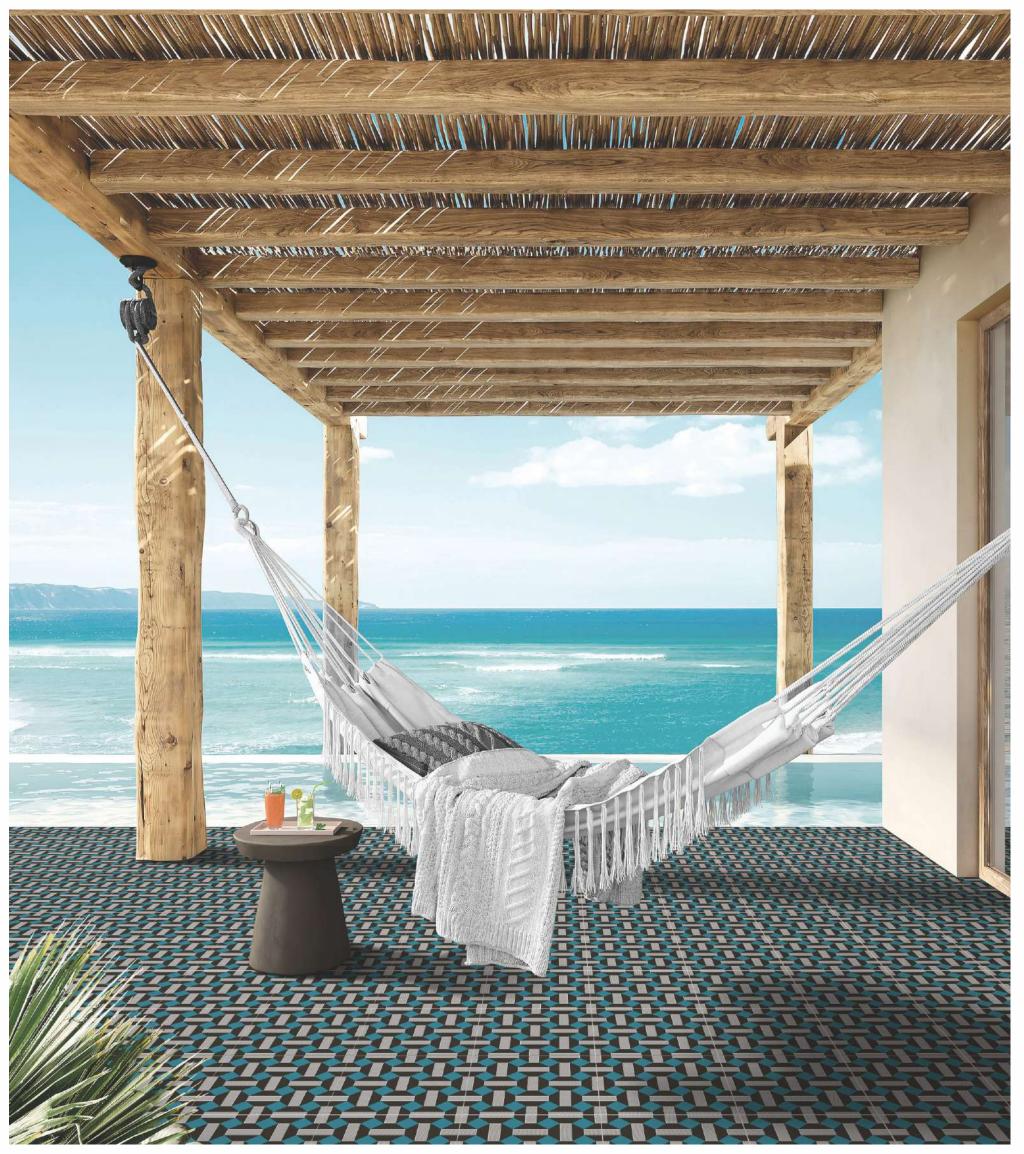

ZED VITRIFIED TILES]

## MOREO ESCAN

living hoom

sitting room

dining room

lad aoon

lath room



## INDEX





































# INDEX





































Get ready to discover the COLLECTION 2023!!! The collection brings alive the charm of the space giving it an all-new definition of contemporary living. The brilliant-looking tiles with mesmerizing details add not just character to your space but also affix elegance.

The collection consists of surfaces that embellish your space with architectural richness and the finest details. The textures, tone and shade of opulence combine to let your space breathe a new wave of contemporary appeal. Further, surfaces beautifully replicate grace.

magnificent



## SIZE 300x 300mm











#### MIDNIGHT OCEAN







## PASTEL BLOSSOM













## FLORID LINEA













BLUE IVY
Size: 300x300mm



[BACK TO INDEX]



## PASTEL GARDEN

Size: 300x300mm

[GLAZED VITRIFIED TILES]







## AQUA WARREN

Size: 300x300mm













ESTRELA BLUE







## ESTRELA TAUPE

Size: 300x300mm















## ESTRELA SMOKEY BLUE



[BACK TO INDEX]



#### FLORA SEPIA

Size: 300x300mm

[GLAZED VITRIFIED TILES]







## STAR LIGHT

Size: 300x300mm









## ESFERA FOLIAGE

Size: 300x300mm

[GLAZED VITRIFIED TILES]







## DAINTY LINES

Size: 300x300mm















## MOROCCAN MOTIFS





## MYSTIQUE FLORA

Size: 300x300mm

[GLAZED VITRIFIED TILES]











AQUA ELEGANZA





[BACK TO INDEX]



## MOROCCAN DREAM

Size: 300x300mm















## GEOMETRIC SCROLL BLACK





AUTUMN LEAVES

Size: 300x