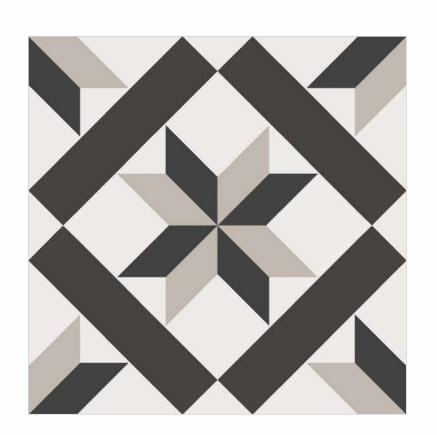

## GEOMETRIC SCROLL BLACK

AUTUMN LEAVES

Size: 300x300mm

[GLAZED VITRIFIED TILES]

FLORID ART TURQUOISE
Size:300x300mm