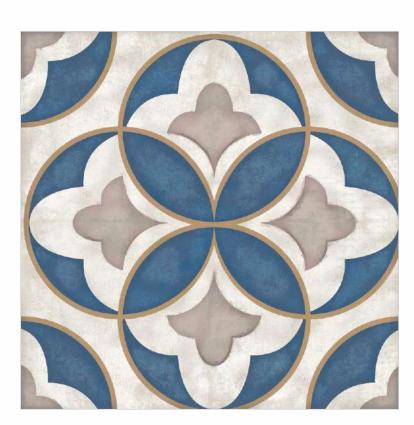

RELA SMOKEY BLUE



[BACK TO INDEX]



#### FLORA SEPIA

Size: 300x300mm

[GLAZED VITRIFIED TILES]







## STAR LIGHT

Size: 300x300mm









## ESFERA FOLIAGE

Size: 300x300mm

[GLAZED VITRIFIED TILES]







## DAINTY LINES

Size: 300x300mm















## MOROCCAN MOTIFS





## MYSTIQUE FLORA

Size: 300x300mm

[GLAZED VITRIFIED TILES]











AQUA ELEGANZA





[BACK TO INDEX]



## MOROCCAN DREAM

Size: 300x300mm















## GEOMETRIC SCROLL BLACK





AUTUMN LEAVES

Size: 300x300mm

[GLAZED VITRIFIED TILES]











FLORID ART TURQUOISE
Size:300x300mm







## FLORID ART BEIGE















## FLORAL MOIRE





## SYLVAN SAPPHIRE

Size: 300x300mm

[GLAZED VITRIFIED TILES]











## SPECTRA DECOR







## LINIA FLORA

Size: 300x300mm















IRIS DECOR









## FLORID LATTICE







## DAMASK ECRU

Size: 300x300mm















#### TUMID BLUE





## ABSTRACT ART

Size: 300x300mm

[GLAZED VITRIFIED TILES]













## GEOMETRIC SCROLL GREY





## IRIS DECOR FERN

Size: 300x300mm









## ZELLIGE BLUE

Size: 300x300mm

[GLAZED VITRIFIED TILES]











## KALEIDO DECOR PEACH













## KALEIDO DECOR GREEN





#### SANDHYA CERA DECORATORS LLP

8-A National Highway, Rafaleshwar Temple Road, Rafaleshwar, Dist. Morbi, Gujarat, INDIA

Customer Care: +91 99099 12221

E-mail: info@estudioceramico.in

www.estudioceramico.in