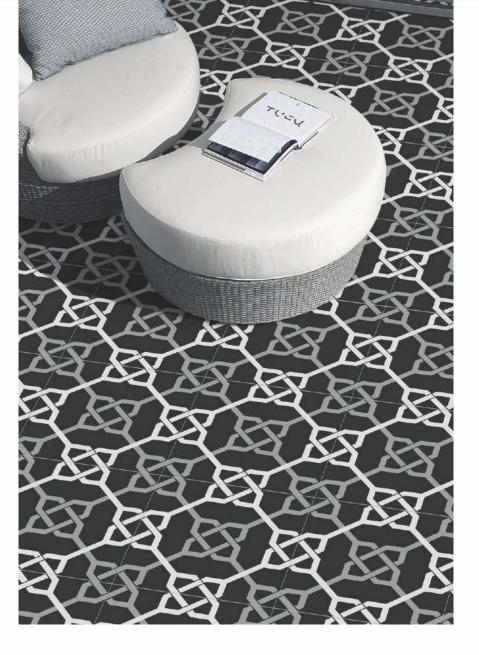

## GEOMETRIC SCROLL BLACK

AUTUMN LEAVES

Size: 300x300mm

[GLAZED VITRIFIED TILES]

FLORID ART TURQUOISE
Size:300x300mm