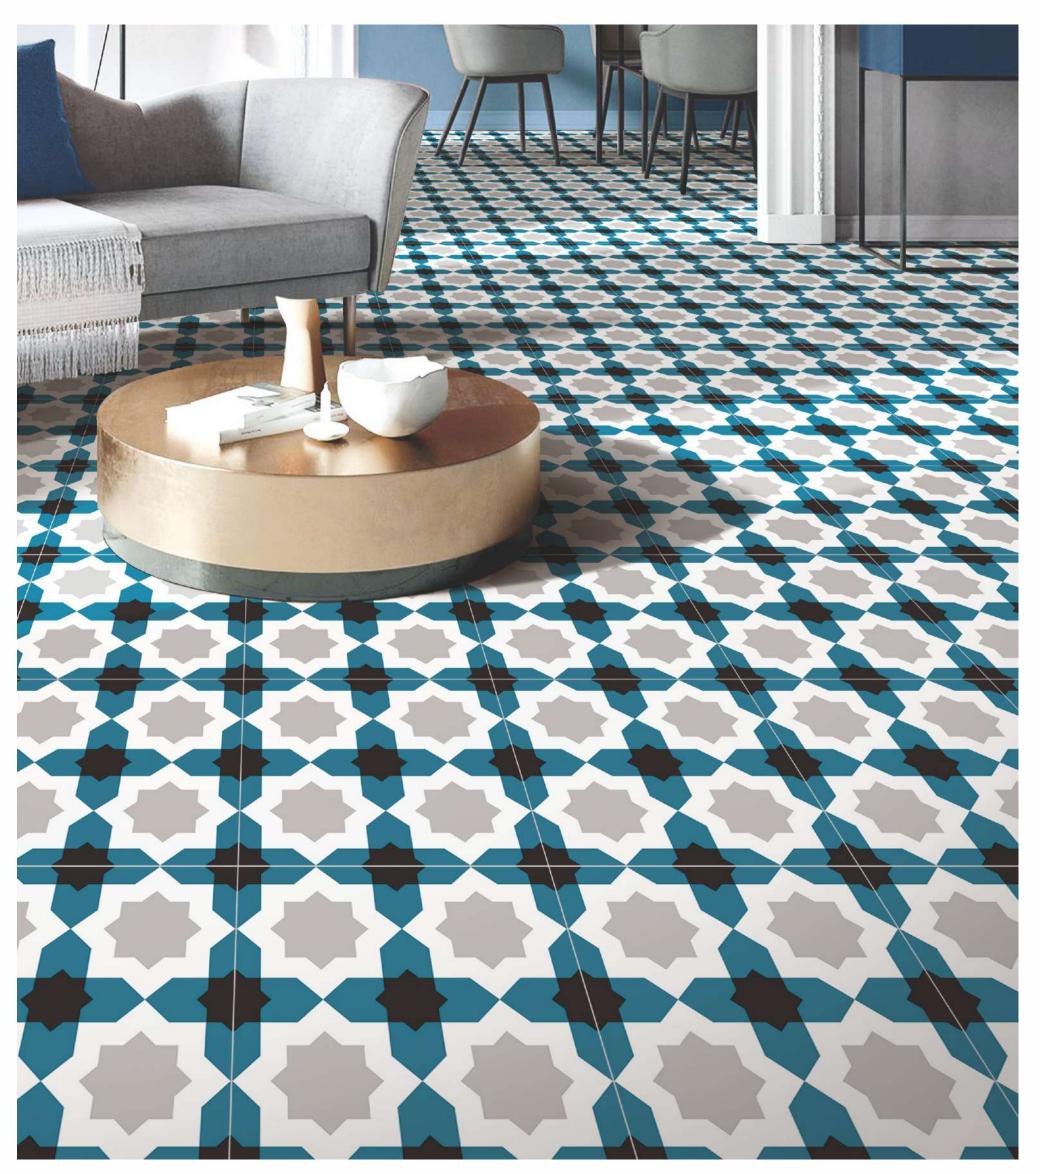

e collection brings alive the charm of the space giving it an all-new definition of contemporary living. The brilliant-looking tiles with mesmerizing details add not just character to your space but also affix elegance.

The collection consists of surfaces that embellish your space with architectural richness and the finest details. The textures, tone and shade of opulence combine to let your space breathe a new wave of contemporary appeal. Further, surfaces beautifully replicate grace.

magnificent



## SIZE 300x 300mm











#### MIDNIGHT OCEAN







## PASTEL BLOSSOM













## FLORID LINEA













BLUE IVY
Size: 300x300mm



[BACK TO INDEX]



## PASTEL GARDEN

Size: 300x300mm

[GLAZED VITRIFIED TILES]







## AQUA WARREN

Size: 300x300mm













ESTRELA BLUE







## ESTRELA TAUPE

Size: 300x300mm















## ESTRELA SMOKEY BLUE



[BACK TO INDEX]



#### FLORA SEPIA

Size: 300x300mm

[GLAZED VITRIFIED TILES]







## STAR LIGHT

Size: 300x300mm









## ESFERA FOLIAGE

Size: 300x300mm

[GLAZED VITRIFIED TILES]







## DAINTY LINES

Size: 300x300mm















## MOROCCAN MOTIFS





## MYSTIQUE FLORA

Size: 300x300mm

[GLAZED VITRIFIED TILES]











AQUA ELEGANZA





[BACK TO INDEX]



## MOROCCAN DREAM

Size: 300x300mm















## GEOMETRIC SCROLL BLACK





AUTUMN LEAVES

Size: 300x300mm

[GLAZED VITRIFIED TILES]











FLORID ART TURQUOISE
Size:300x300mm







## FLORID ART BEIGE















## FLORAL MOIRE





## SYLVAN SAPPHIRE

Size: 300x300mm

[GLAZED VITRIFIED TILES]











## SPECTRA DECOR