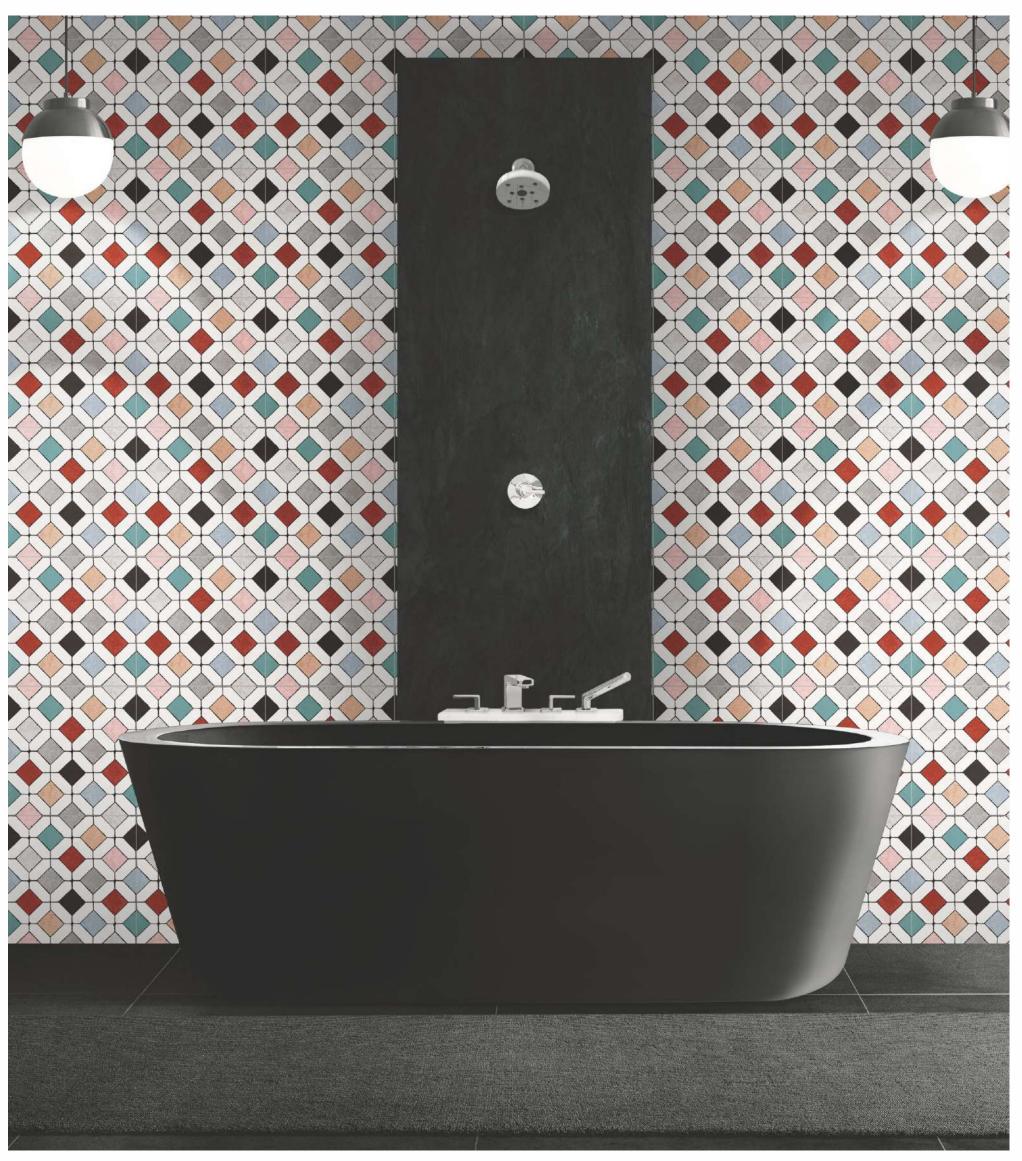

## ESTRELA TAUPE

Size: 300x300mm















## ESTRELA SMOKEY BLUE



[BACK TO INDEX]



#### FLORA SEPIA

Size: 300x300mm

[GLAZED VITRIFIED TILES]







## STAR LIGHT

Size: 300x300mm









## ESFERA FOLIAGE

Size: 300x300mm

[GLAZED VITRIFIED TILES]







## DAINTY LINES

Size: 300x300mm















## MOROCCAN MOTIFS





## MYSTIQUE FLORA

Size: 300x300mm

[GLAZED VITRIFIED TILES]











AQUA ELEGANZA





[BACK TO INDEX]



## MOROCCAN DREAM

Size: 300x300mm















## GEOMETRIC SCROLL BLACK





AUTUMN LEAVES

Size: 300x300mm

[GLAZED VITRIFIED TILES]











FLORID ART TURQUOISE
Size:300x300mm







## FLORID ART BEIGE















## FLORAL MOIRE





## SYLVAN SAPPHIRE

Size: 300x300mm

[GLAZED VITRIFIED TILES]











## SPECTRA DECOR







## LINIA FLORA

Size: 300x300mm















IRIS DECOR









## FLORID LATTICE







## DAMASK ECRU

Size: 300x300mm















#### TUMID BLUE





## ABSTRACT ART

Size: 300x300mm

[GLAZED VITRIFIED TILES]













## GEOMETRIC SCROLL GREY





## IRIS DECOR FERN

Size: 300x300mm









## ZELLIGE BLUE

Size: 300x300mm

[GLAZED VITRIFIED TILES]











## KALEIDO DECOR PEACH













## KALEIDO DECOR GREEN





#### SANDHYA CERA DECORATORS LLP

8-A National Highway, Rafaleshwar Temple Road, Rafaleshwar, Dist. Morbi, Gujarat, INDIA

Customer Care: +91 99099 12221

E-mail: info@estudioceramico.in

www.estudioceramico.in