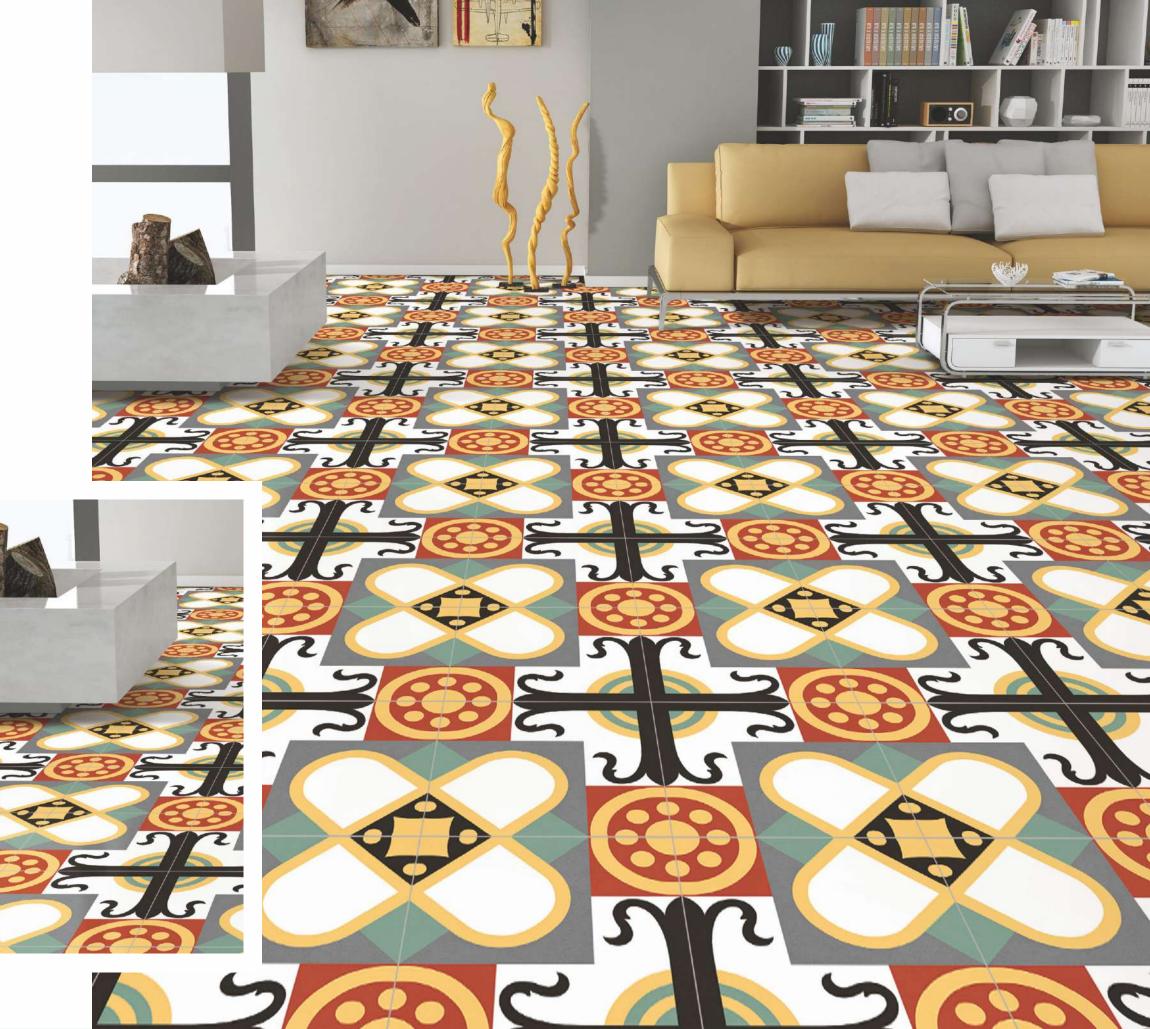

Size: 300x300mm

[GLAZED VITRIFIED TILES]







## DAINTY LINES

Size: 300x300mm















## MOROCCAN MOTIFS





## MYSTIQUE FLORA

Size: 300x300mm

[GLAZED VITRIFIED TILES]











AQUA ELEGANZA





[BACK TO INDEX]



## MOROCCAN DREAM

Size: 300x300mm















## GEOMETRIC SCROLL BLACK





AUTUMN LEAVES

Size: 300x300mm

[GLAZED VITRIFIED TILES]











FLORID ART TURQUOISE
Size:300x300mm







## FLORID ART BEIGE















## FLORAL MOIRE





## SYLVAN SAPPHIRE

Size: 300x300mm

[GLAZED VITRIFIED TILES]











## SPECTRA DECOR







## LINIA FLORA

Size: 300x300mm















IRIS DECOR









## FLORID LATTICE







## DAMASK ECRU

Size: 300x300mm















#### TUMID BLUE





## ABSTRACT ART

Size: 300x300mm

[GLAZED VITRIFIED TILES]













## GEOMETRIC SCROLL GREY





## IRIS DECOR FERN

Size: 300x300mm









## ZELLIGE BLUE

Size: 300x300mm

[GLAZED VITRIFIED TILES]











## KALEIDO DECOR PEACH













## KALEIDO DECOR GREEN





#### SANDHYA CERA DECORATORS LLP

8-A National Highway, Rafaleshwar Temple Road, Rafaleshwar, Dist. Morbi, Gujarat, INDIA

Customer Care: +91 99099 12221

E-mail: info@estudioceramico.in

www.estudioceramico.in