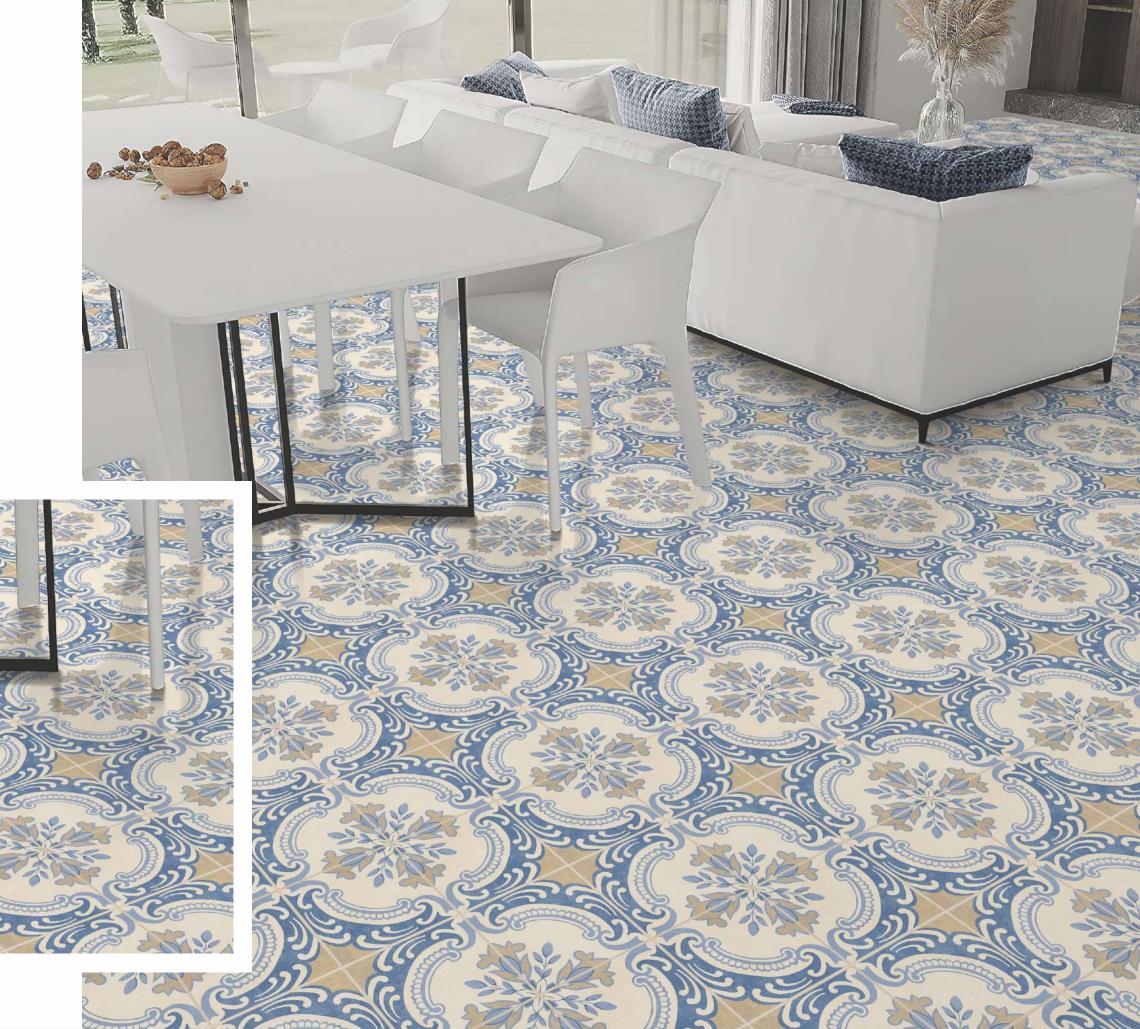

300x300mm

[GLAZED VITRIFIED TILES]











AQUA ELEGANZA





[BACK TO INDEX]



## MOROCCAN DREAM

Size: 300x300mm















## GEOMETRIC SCROLL BLACK





AUTUMN LEAVES

Size: 300x300mm

[GLAZED VITRIFIED TILES]











FLORID ART TURQUOISE
Size:300x300mm







## FLORID ART BEIGE















## FLORAL MOIRE





## SYLVAN SAPPHIRE

Size: 300x300mm

[GLAZED VITRIFIED TILES]











## SPECTRA DECOR







## LINIA FLORA

Size: 300x300mm















IRIS DECOR









## FLORID LATTICE







## DAMASK ECRU

Size: 300x300mm















#### TUMID BLUE





## ABSTRACT ART

Size: 300x300mm

[GLAZED VITRIFIED TILES]













## GEOMETRIC SCROLL GREY





## IRIS DECOR FERN

Size: 300x300mm









## ZELLIGE BLUE

Size: 300x300mm

[GLAZED VITRIFIED TILES]











## KALEIDO DECOR PEACH













## KALEIDO DECOR GREEN





#### SANDHYA CERA DECORATORS LLP

8-A National Highway, Rafaleshwar Temple Road, Rafaleshwar, Dist. Morbi, Gujarat, INDIA

Customer Care: +91 99099 12221

E-mail: info@estudioceramico.in

www.estudioceramico.in