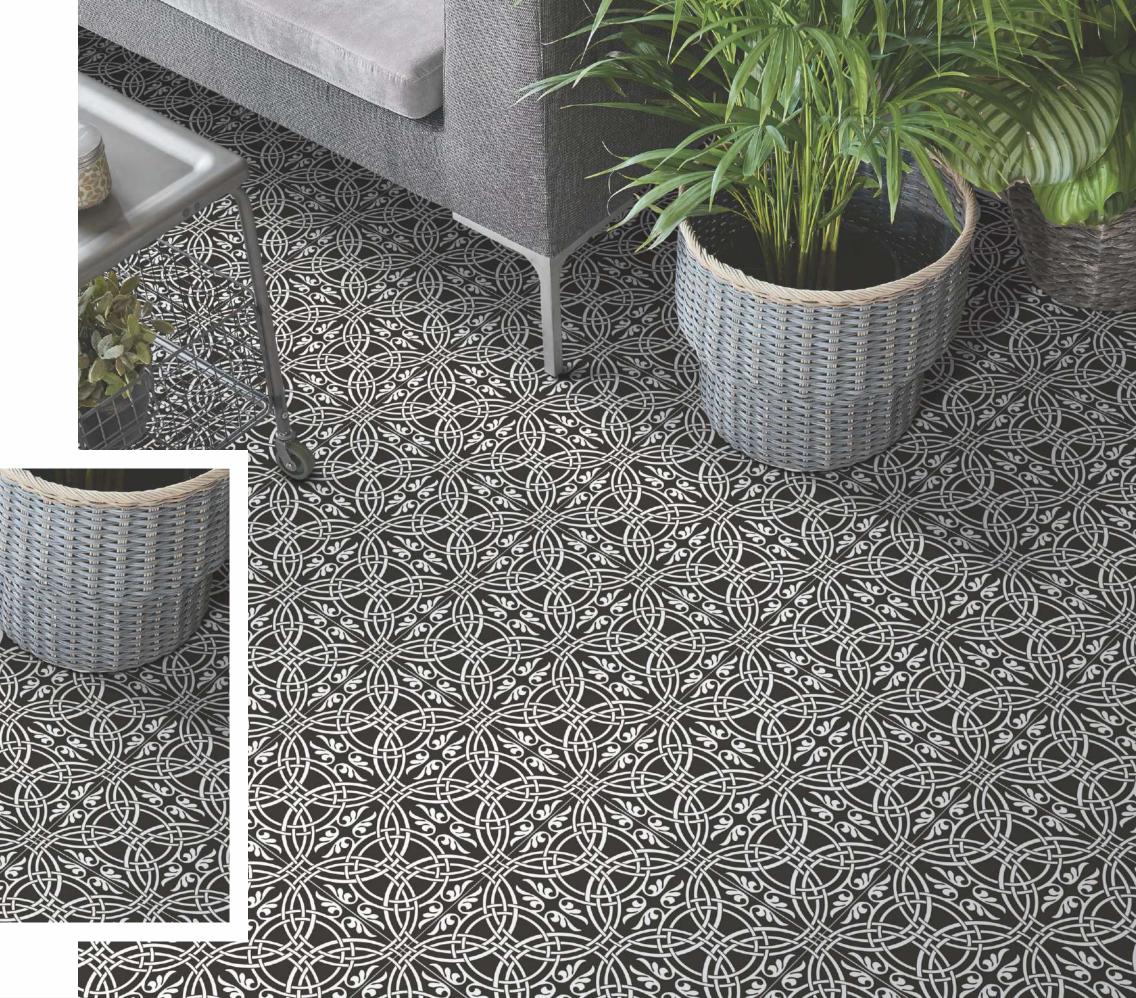

sh your space with architectural richness and the finest details. The textures, tone and shade of opulence combine to let your space breathe a new wave of contemporary appeal. Further, surfaces beautifully replicate grace.

magnificent



## SIZE 300x 300mm











#### MIDNIGHT OCEAN







## PASTEL BLOSSOM













## FLORID LINEA













BLUE IVY
Size: 300x300mm



[BACK TO INDEX]



## PASTEL GARDEN

Size: 300x300mm

[GLAZED VITRIFIED TILES]







## AQUA WARREN

Size: 300x300mm













ESTRELA BLUE







## ESTRELA TAUPE

Size: 300x300mm















## ESTRELA SMOKEY BLUE



[BACK TO INDEX]



#### FLORA SEPIA

Size: 300x300mm

[GLAZED VITRIFIED TILES]







## STAR LIGHT

Size: 300x300mm









## ESFERA FOLIAGE

Size: 300x300mm

[GLAZED VITRIFIED TILES]







## DAINTY LINES

Size: 300x300mm















## MOROCCAN MOTIFS





## MYSTIQUE FLORA

Size: 300x300mm

[GLAZED VITRIFIED TILES]











AQUA ELEGANZA





[BACK TO INDEX]



## MOROCCAN DREAM

Size: 300x300mm















## GEOMETRIC SCROLL BLACK





AUTUMN LEAVES

Size: 300x300mm

[GLAZED VITRIFIED TILES]











FLORID ART TURQUOISE
Size:300x300mm







## FLORID ART BEIGE















## FLORAL MOIRE





## SYLVAN SAPPHIRE

Size: 300x300mm

[GLAZED VITRIFIED TILES]











## SPECTRA DECOR







## LINIA FLORA

Size: 300x300mm















IRIS DECOR









## FLORID LATTICE







## DAMASK ECRU

Size: 300x300mm















#### TUMID BLUE





## ABSTRACT ART

Size: 300x300mm

[GLAZED VITRIFIED TILES]













## GEOMETRIC SCROLL GREY





## IRIS