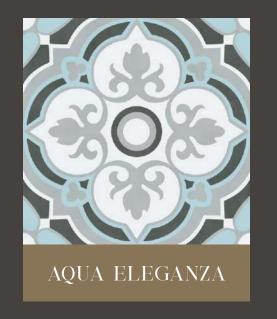

## MYSTIQUE FLORA

Size: 300x300mm

[GLAZED VITRIFIED TILES]

AQUA ELEGANZA

[BACK TO INDEX]