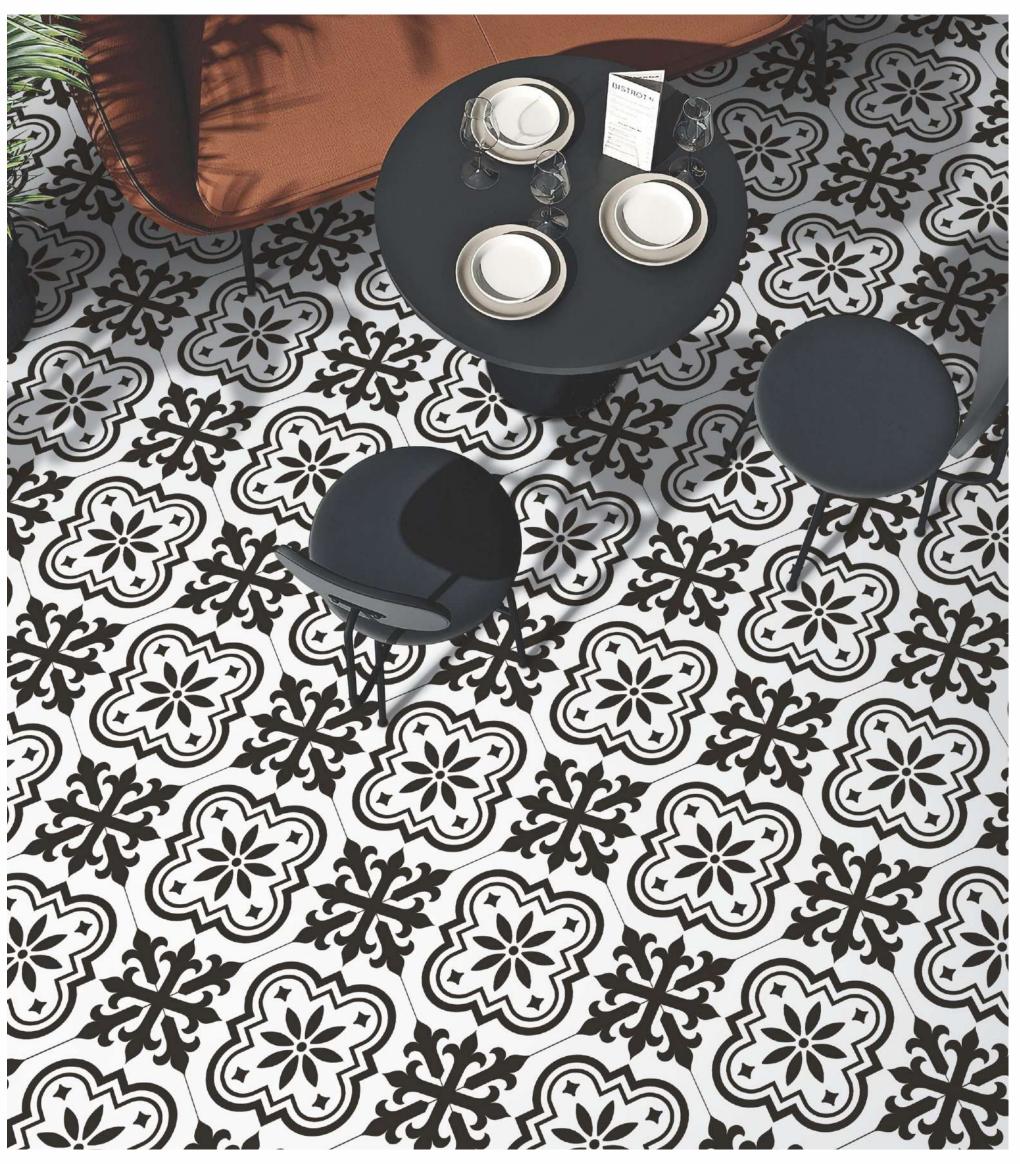

ting room

dining room

lad aoon

lath room



## INDEX





































# INDEX





































Get ready to discover the COLLECTION 2023!!! The collection brings alive the charm of the space giving it an all-new definition of contemporary living. The brilliant-looking tiles with mesmerizing details add not just character to your space but also affix elegance.

The collection consists of surfaces that embellish your space with architectural richness and the finest details. The textures, tone and shade of opulence combine to let your space breathe a new wave of contemporary appeal. Further, surfaces beautifully replicate grace.

magnificent



## SIZE 300x 300mm











#### MIDNIGHT OCEAN







## PASTEL BLOSSOM













## FLORID LINEA













BLUE IVY
Size: 300x300mm



[BACK TO INDEX]



## PASTEL GARDEN

Size: 300x300mm

[GLAZED VITRIFIED TILES]







## AQUA WARREN

Size: 300x300mm













ESTRELA BLUE







## ESTRELA TAUPE

Size: 300x300mm















## ESTRELA SMOKEY BLUE



[BACK TO INDEX]



#### FLORA SEPIA

Size: 300x300mm

[GLAZED VITRIFIED TILES]







## STAR LIGHT

Size: 300x300mm









## ESFERA FOLIAGE

Size: 300x300mm

[GLAZED VITRIFIED TILES]







## DAINTY LINES

Size: 300x300mm















## MOROCCAN MOTIFS





## MYSTIQUE FLORA

Size: 300x300mm

[GLAZED VITRIFIED TILES]











AQUA ELEGANZA





[BACK TO INDEX]



## MOROCCAN DREAM

Size: 300x300mm















## GEOMETRIC SCROLL BLACK





AUTUMN LEAVES

Size: 300x300mm

[GLAZED VITRIFIED TILES]











FLORID ART