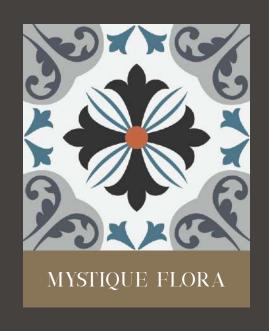

## MYSTIQUE FLORA

Size: 300x300mm

[GLAZED VITRIFIED TILES]

AQUA ELEGANZA

[BACK TO INDEX]