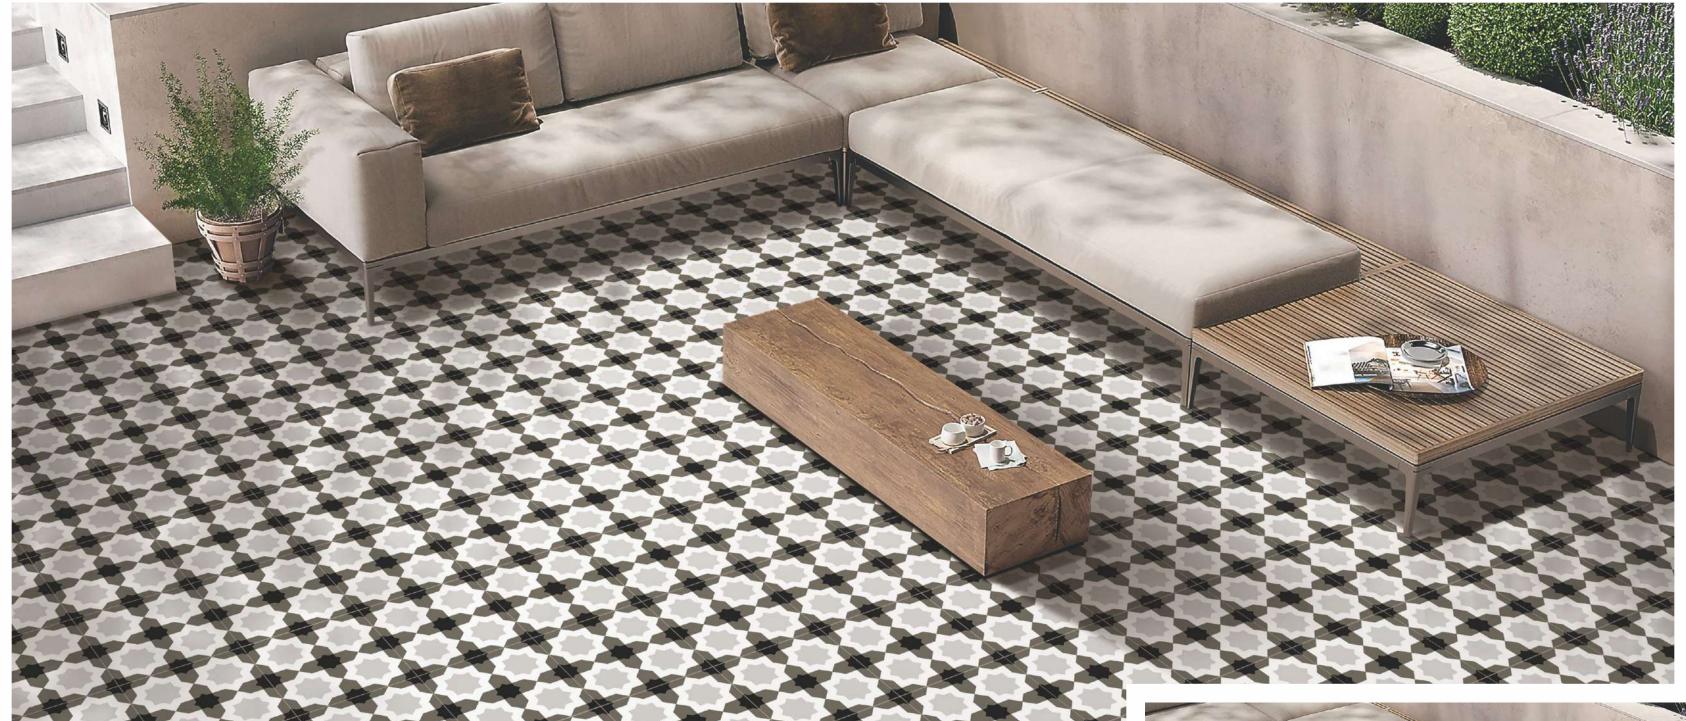

collection brings alive the charm of the space giving it an all-new definition of contemporary living. The brilliant-looking tiles with mesmerizing details add not just character to your space but also affix elegance.

The collection consists of surfaces that embellish your space with architectural richness and the finest details. The textures, tone and shade of opulence combine to let your space breathe a new wave of contemporary appeal. Further, surfaces beautifully replicate grace.

magnificent



## SIZE 300x 300mm











#### MIDNIGHT OCEAN







## PASTEL BLOSSOM













## FLORID LINEA













BLUE IVY
Size: 300x300mm



[BACK TO INDEX]



## PASTEL GARDEN

Size: 300x300mm

[GLAZED VITRIFIED TILES]







## AQUA WARREN

Size: 300x300mm













ESTRELA BLUE







## ESTRELA TAUPE

Size: 300x300mm















## ESTRELA SMOKEY BLUE



[BACK TO INDEX]



#### FLORA SEPIA

Size: 300x300mm

[GLAZED VITRIFIED TILES]







## STAR LIGHT

Size: 300x300mm









## ESFERA FOLIAGE

Size: 300x300mm

[GLAZED VITRIFIED TILES]







## DAINTY LINES

Size: 300x300mm















## MOROCCAN MOTIFS





## MYSTIQUE FLORA

Size: 300x300mm

[GLAZED VITRIFIED TILES]











AQUA ELEGANZA





[BACK TO INDEX]



## MOROCCAN DREAM

Size: 300x300mm















## GEOMETRIC SCROLL BLACK





AUTUMN LEAVES

Size: 300x300mm

[GLAZED VITRIFIED TILES]











FLORID ART TURQUOISE
Size:300x300mm







## FLORID ART BEIGE















## FLORAL MOIRE





## SYLVAN SAPPHIRE

Size: 300x300mm

[GLAZED VITRIFIED TILES]











## SPECTRA DECOR







##