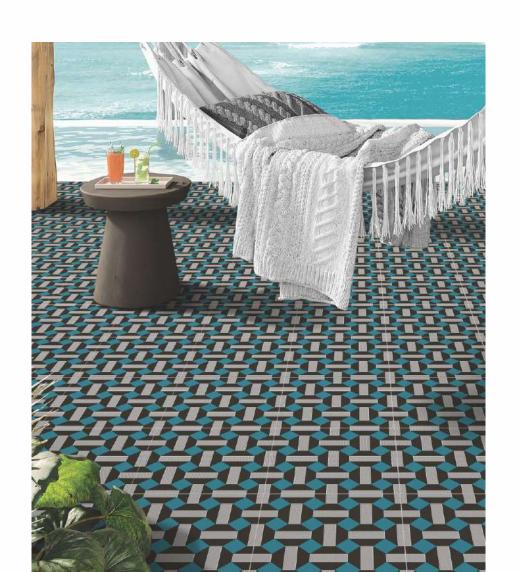

LAZED VITRIFIED TILES]

## MOREO ESCAN

living hoom

sitting room

dining room

lad aoon

lath room



## INDEX





































# INDEX





































Get ready to discover the COLLECTION 2023!!! The collection brings alive the charm of the space giving it an all-new definition of contemporary living. The brilliant-looking tiles with mesmerizing details add not just character to your space but also affix elegance.

The collection consists of surfaces that embellish your space with architectural richness and the finest details. The textures, tone and shade of opulence combine to let your space breathe a new wave of contemporary appeal. Further, surfaces beautifully replicate grace.

magnificent



## SIZE 300x 300mm











#### MIDNIGHT OCEAN







## PASTEL BLOSSOM













## FLORID LINEA













BLUE IVY
Size: 300x300mm



[BACK TO INDEX]



## PASTEL GARDEN

Size: 300x300mm

[GLAZED VITRIFIED TILES]







## AQUA WARREN

Size: 300x300mm













ESTRELA BLUE







## ESTRELA TAUPE

Size: 300x300mm















## ESTRELA SMOKEY BLUE



[BACK TO INDEX]



#### FLORA SEPIA

Size: 300x300mm

[GLAZED VITRIFIED TILES]







## STAR LIGHT

Size: 300x300mm









## ESFERA FOLIAGE

Size: 300x300mm

[GLAZED VITRIFIED TILES]







## DAINTY LINES

Size: 300x300mm















## MOROCCAN MOTIFS





## MYSTIQUE FLORA

Size: 300x300mm

[GLAZED VITRIFIED TILES]











AQUA ELEGANZA





[BACK TO INDEX]



## MOROCCAN DREAM

Size: 300x300mm















## GEOMETRIC SCROLL BLACK





AUTUMN LEAVES

Size: 30