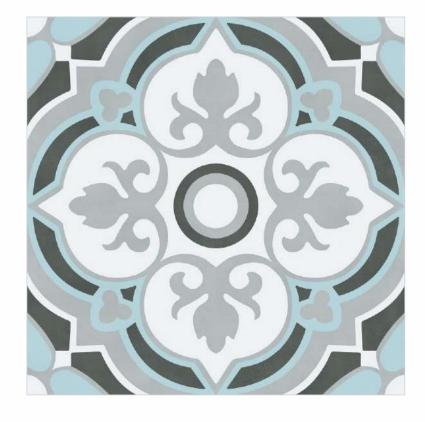

wave of contemporary appeal. Further, surfaces beautifully replicate grace.

magnificent



## SIZE 300x 300mm











#### MIDNIGHT OCEAN







## PASTEL BLOSSOM













## FLORID LINEA













BLUE IVY
Size: 300x300mm



[BACK TO INDEX]



## PASTEL GARDEN

Size: 300x300mm

[GLAZED VITRIFIED TILES]







## AQUA WARREN

Size: 300x300mm













ESTRELA BLUE







## ESTRELA TAUPE

Size: 300x300mm















## ESTRELA SMOKEY BLUE



[BACK TO INDEX]



#### FLORA SEPIA

Size: 300x300mm

[GLAZED VITRIFIED TILES]







## STAR LIGHT

Size: 300x300mm









## ESFERA FOLIAGE

Size: 300x300mm

[GLAZED VITRIFIED TILES]







## DAINTY LINES

Size: 300x300mm















## MOROCCAN MOTIFS





## MYSTIQUE FLORA

Size: 300x300mm

[GLAZED VITRIFIED TILES]











AQUA ELEGANZA





[BACK TO INDEX]



## MOROCCAN DREAM

Size: 300x300mm















## GEOMETRIC SCROLL BLACK





AUTUMN LEAVES

Size: 300x300mm

[GLAZED VITRIFIED TILES]











FLORID ART TURQUOISE
Size:300x300mm







## FLORID ART BEIGE















## FLORAL MOIRE





## SYLVAN SAPPHIRE

Size: 300x300mm

[GLAZED VITRIFIED TILES]











## SPECTRA DECOR







## LINIA FLORA

Size: 300x300mm















IRIS DECOR









## FLORID LATTICE







## DAMASK ECRU

Size: 300x300mm















#### TUMID BLUE





## ABSTRACT ART

Size: 300x300mm

[GLAZED VITRIFIED TILES]













## GEOMETRIC SCROLL GREY





## IRIS DECOR FERN

Size: 300x300mm









## ZELLIGE BLUE

Size: 300x300mm

[GLAZED VITRIFIED TILES]











## KALEIDO DECOR PEACH













##