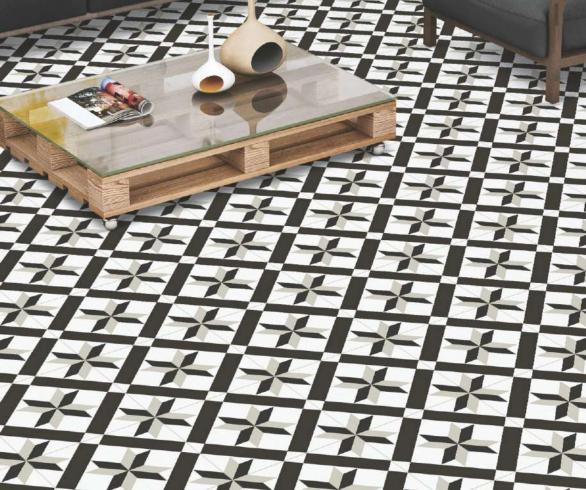

## GEOMETRIC SCROLL BLACK

AUTUMN LEAVES

Size: 300x300mm

[GLAZED VITRIFIED TILES]

FLORID ART TURQUOISE
Size:300x300mm