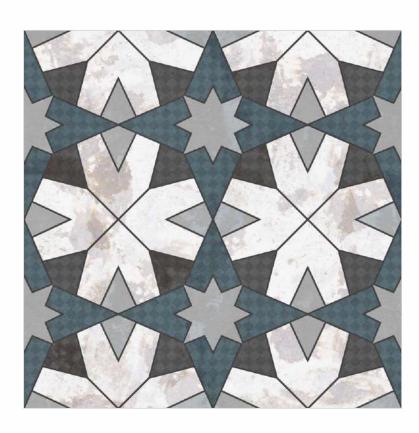

BACK TO INDEX]



## MOROCCAN DREAM

Size: 300x300mm















## GEOMETRIC SCROLL BLACK





AUTUMN LEAVES

Size: 300x300mm

[GLAZED VITRIFIED TILES]











FLORID ART TURQUOISE
Size:300x300mm







## FLORID ART BEIGE















## FLORAL MOIRE





## SYLVAN SAPPHIRE

Size: 300x300mm

[GLAZED VITRIFIED TILES]











## SPECTRA DECOR







## LINIA FLORA

Size: 300x300mm















IRIS DECOR









## FLORID LATTICE







## DAMASK ECRU

Size: 300x300mm















#### TUMID BLUE





## ABSTRACT ART

Size: 300x300mm

[GLAZED VITRIFIED TILES]













## GEOMETRIC SCROLL GREY





## IRIS DECOR FERN

Size: 300x300mm









## ZELLIGE BLUE

Size: 300x300mm

[GLAZED VITRIFIED TILES]











## KALEIDO DECOR PEACH













## KALEIDO DECOR GREEN





#### SANDHYA CERA DECORATORS LLP

8-A National Highway, Rafaleshwar Temple Road, Rafaleshwar, Dist. Morbi, Gujarat, INDIA

Customer Care: +91 99099 12221

E-mail: info@estudioceramico.in

www.estudioceramico.in