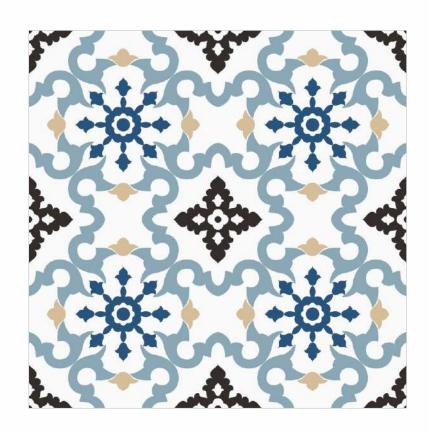

]







## STAR LIGHT

Size: 300x300mm









## ESFERA FOLIAGE

Size: 300x300mm

[GLAZED VITRIFIED TILES]







## DAINTY LINES

Size: 300x300mm















## MOROCCAN MOTIFS





## MYSTIQUE FLORA

Size: 300x300mm

[GLAZED VITRIFIED TILES]











AQUA ELEGANZA





[BACK TO INDEX]



## MOROCCAN DREAM

Size: 300x300mm















## GEOMETRIC SCROLL BLACK





AUTUMN LEAVES

Size: 300x300mm

[GLAZED VITRIFIED TILES]











FLORID ART TURQUOISE
Size:300x300mm







## FLORID ART BEIGE















## FLORAL MOIRE





## SYLVAN SAPPHIRE

Size: 300x300mm

[GLAZED VITRIFIED TILES]











## SPECTRA DECOR







## LINIA FLORA

Size: 300x300mm















IRIS DECOR









## FLORID LATTICE







## DAMASK ECRU

Size: 300x300mm















#### TUMID BLUE





## ABSTRACT ART

Size: 300x300mm

[GLAZED VITRIFIED TILES]













## GEOMETRIC SCROLL GREY





## IRIS DECOR FERN

Size: 300x300mm









## ZELLIGE BLUE

Size: 300x300mm

[GLAZED VITRIFIED TILES]











## KALEIDO DECOR PEACH













## KALEIDO DECOR GREEN





#### SANDHYA CERA DECORATORS LLP

8-A National Highway, Rafaleshwar Temple Road, Rafaleshwar, Dist. Morbi, Gujarat, INDIA

Customer Care: +91 99099 12221

E-mail: info@estudioceramico.in

www.estudioceramico.in