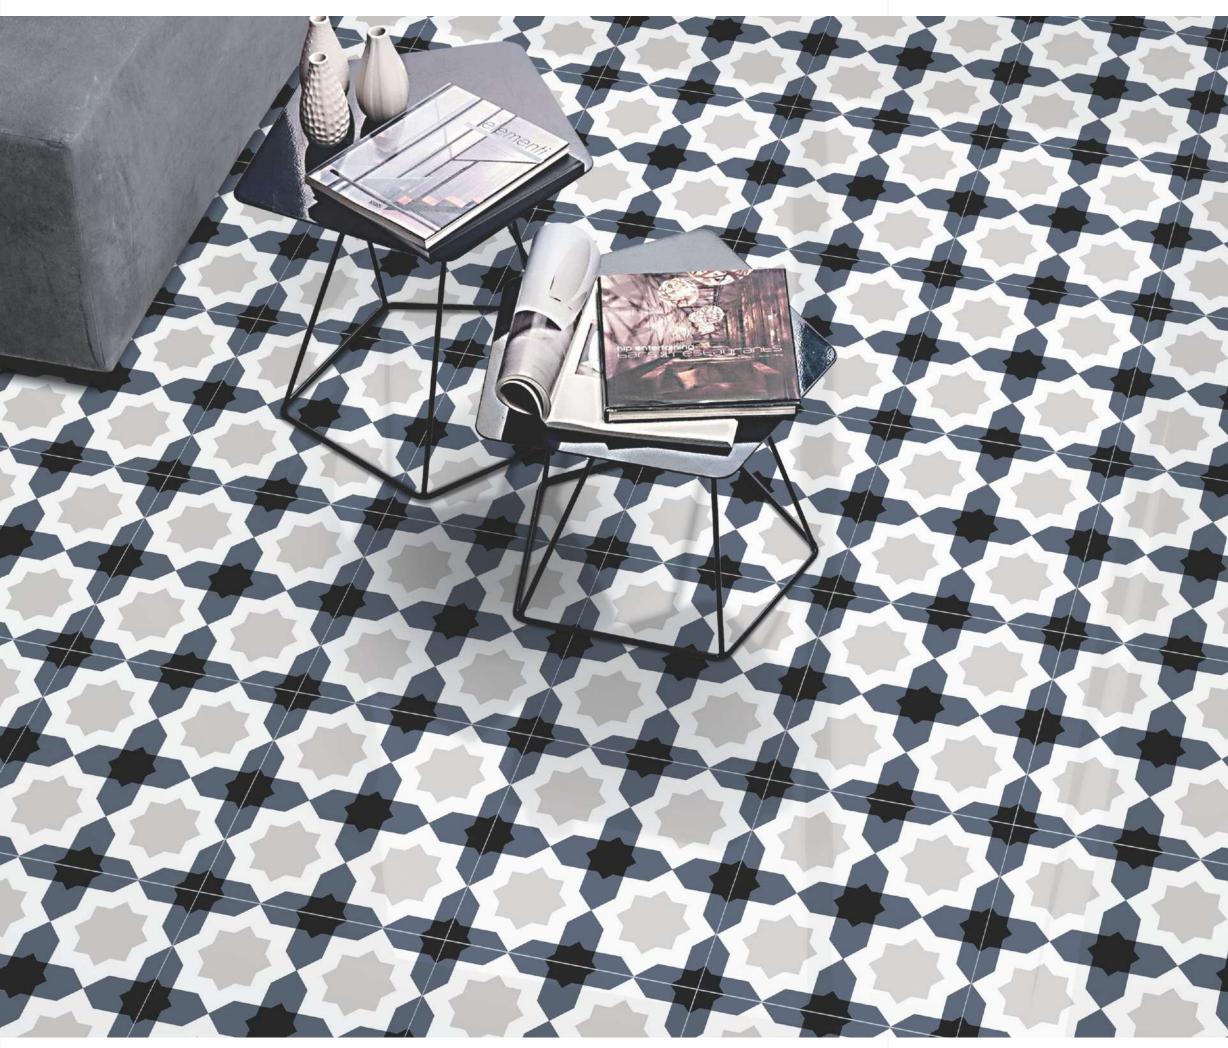

## AQUA WARREN

Size: 300x300mm

ESTRELA BLUE

## ESTRELA TAUPE

Size: 300x300mm

## ESTRELA SMOKEY BLUE

[BACK TO INDEX]