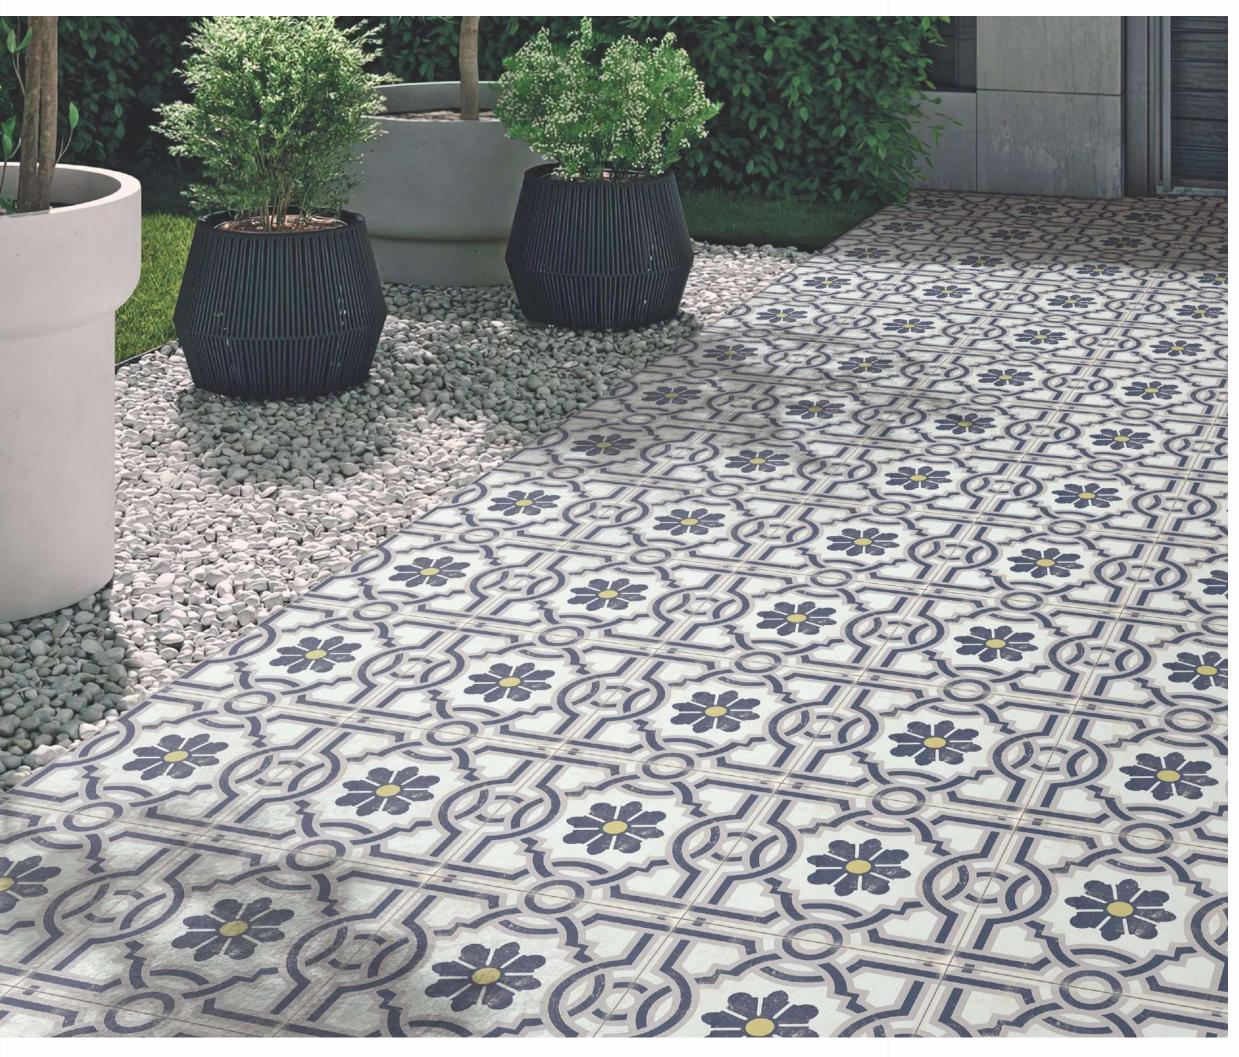

TEL GARDEN

Size: 300x300mm

[GLAZED VITRIFIED TILES]







## AQUA WARREN

Size: 300x300mm













ESTRELA BLUE







## ESTRELA TAUPE

Size: 300x300mm















## ESTRELA SMOKEY BLUE



[BACK TO INDEX]



#### FLORA SEPIA

Size: 300x300mm

[GLAZED VITRIFIED TILES]







## STAR LIGHT

Size: 300x300mm









## ESFERA FOLIAGE

Size: 300x300mm

[GLAZED VITRIFIED TILES]







## DAINTY LINES

Size: 300x300mm















## MOROCCAN MOTIFS





## MYSTIQUE FLORA

Size: 300x300mm

[GLAZED VITRIFIED TILES]











AQUA ELEGANZA





[BACK TO INDEX]



## MOROCCAN DREAM

Size: 300x300mm















## GEOMETRIC SCROLL BLACK





AUTUMN LEAVES

Size: 300x300mm

[GLAZED VITRIFIED TILES]











FLORID ART TURQUOISE
Size:300x300mm







## FLORID ART BEIGE















## FLORAL MOIRE





## SYLVAN SAPPHIRE

Size: 300x300mm

[GLAZED VITRIFIED TILES]











## SPECTRA DECOR







## LINIA FLORA

Size: 300x300mm















IRIS DECOR









## FLORID LATTICE







## DAMASK ECRU

Size: 300x300mm















#### TUMID BLUE





## ABSTRACT ART

Size: 300x300mm

[GLAZED VITRIFIED TILES]













## GEOMETRIC SCROLL GREY





## IRIS DECOR FERN

Size: 300x300mm









## ZELLIGE BLUE

Size: 300x300mm

[GLAZED VITRIFIED TILES]











## KALEIDO DECOR PEACH













## KALEIDO DECOR GREEN





#### SANDHYA CERA DECORATORS LLP

8-A National Highway, Rafaleshwar Temple Road, Rafaleshwar, Dist. Morbi, Gujarat, INDIA

Customer Care: +91 99099 12221

E-mail: info@estudioceramico.in

www.estudioceramico.in