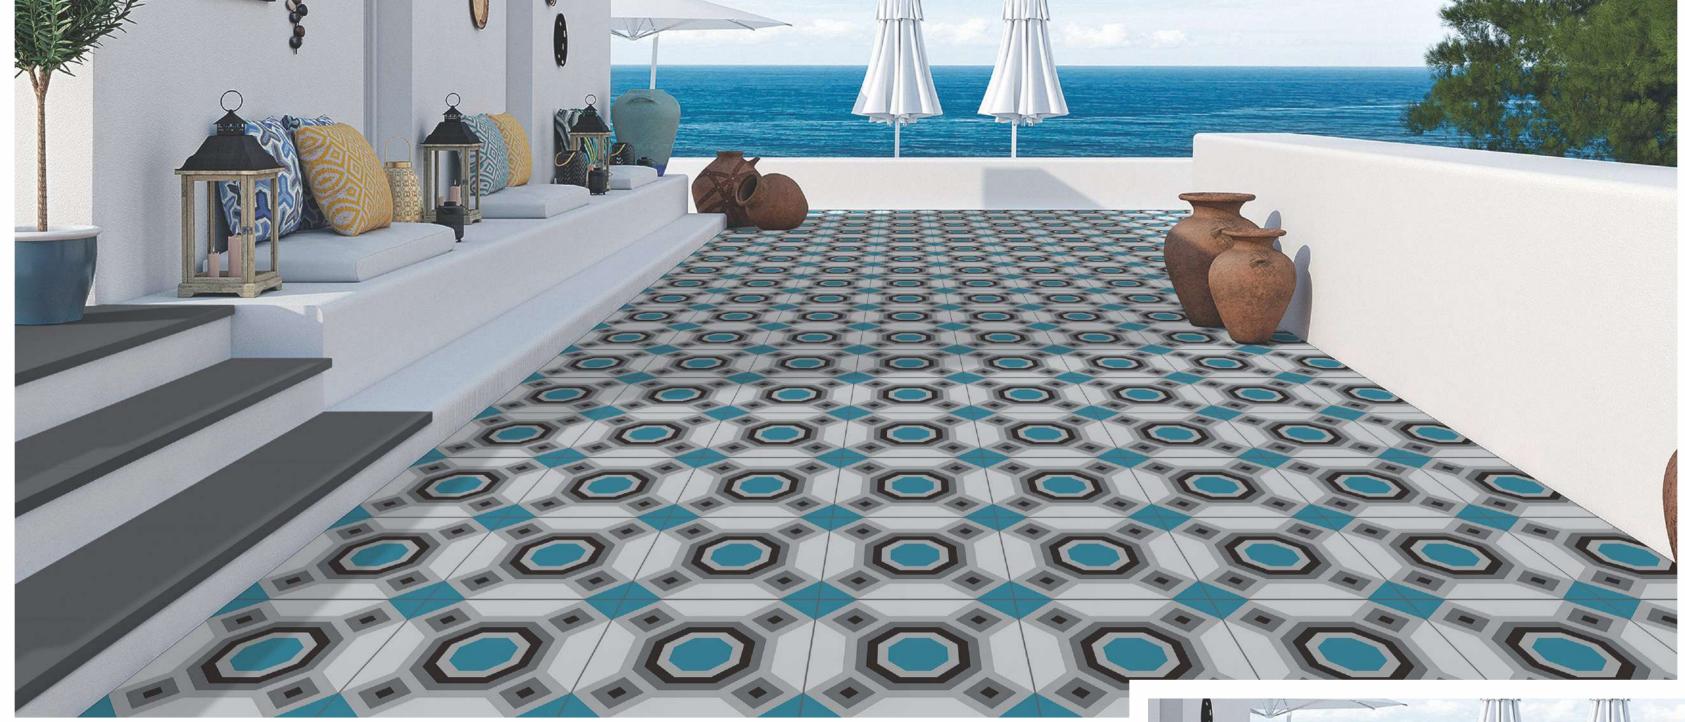

Get ready to discover the COLLECTION 2023!!! The collection brings alive the charm of the space giving it an all-new definition of contemporary living. The brilliant-looking tiles with mesmerizing details add not just character to your space but also affix elegance.

The collection consists of surfaces that embellish your space with architectural richness and the finest details. The textures, tone and shade of opulence combine to let your space breathe a new wave of contemporary appeal. Further, surfaces beautifully replicate grace.

magnificent



## SIZE 300x 300mm











#### MIDNIGHT OCEAN







## PASTEL BLOSSOM













## FLORID LINEA













BLUE IVY
Size: 300x300mm



[BACK TO INDEX]



## PASTEL GARDEN

Size: 300x300mm

[GLAZED VITRIFIED TILES]







## AQUA WARREN

Size: 300x300mm













ESTRELA BLUE







## ESTRELA TAUPE

Size: 300x300mm















## ESTRELA SMOKEY BLUE



[BACK TO INDEX]



#### FLORA SEPIA

Size: 300x300mm

[GLAZED VITRIFIED TILES]







## STAR LIGHT

Size: 300x300mm









## ESFERA FOLIAGE

Size: 300x300mm

[GLAZED VITRIFIED TILES]







## DAINTY LINES

Size: 300x300mm















## MOROCCAN MOTIFS





## MYSTIQUE FLORA

Size: 300x300mm

[GLAZED VITRIFIED TILES]











AQUA ELEGANZA





[BACK TO INDEX]



## MOROCCAN DREAM

Size: 300x300mm















## GEOMETRIC SCROLL BLACK





AUTUMN LEAVES

Size: 300x300mm

[GLAZED VITRIFIED TILES]











FLORID ART TURQUOISE
Size:300x300mm







## FLORID ART BEIGE















## FLORAL MOIRE





## SYLVAN SAPPHIRE

Size: 300x300m