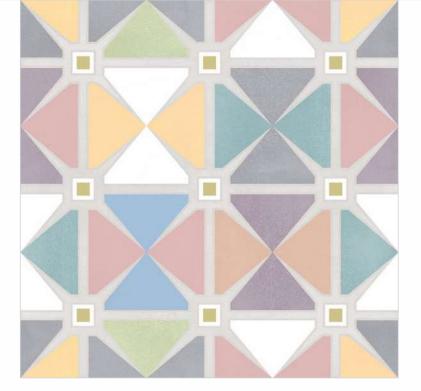

# INDEX





































Get ready to discover the COLLECTION 2023!!! The collection brings alive the charm of the space giving it an all-new definition of contemporary living. The brilliant-looking tiles with mesmerizing details add not just character to your space but also affix elegance.

The collection consists of surfaces that embellish your space with architectural richness and the finest details. The textures, tone and shade of opulence combine to let your space breathe a new wave of contemporary appeal. Further, surfaces beautifully replicate grace.

magnificent



## SIZE 300x 300mm











#### MIDNIGHT OCEAN







## PASTEL BLOSSOM













## FLORID LINEA













BLUE IVY
Size: 300x300mm



[BACK TO INDEX]



## PASTEL GARDEN

Size: 300x300mm

[GLAZED VITRIFIED TILES]







## AQUA WARREN

Size: 300x300mm













ESTRELA BLUE







## ESTRELA TAUPE

Size: 300x300mm















## ESTRELA SMOKEY BLUE



[BACK TO INDEX]



#### FLORA SEPIA

Size: 300x300mm

[GLAZED VITRIFIED TILES]







## STAR LIGHT

Size: 300x300mm









## ESFERA FOLIAGE

Size: 300x300mm

[GLAZED VITRIFIED TILES]







## DAINTY LINES

Size: 300x300mm















## MOROCCAN MOTIFS





## MYSTIQUE FLORA

Size: 300x300mm

[GLAZED VITRIFIED TILES]











AQUA ELEGANZA





[BACK TO INDEX]



## MOROCCAN DREAM

Size: 300x300mm















## GEOMETRIC SCROLL BLACK





AUTUMN LEAVES

Size: 300x300mm

[GLAZED VITRIFIED TILES]











FLORID ART TURQUOISE
Size:300x300mm







## FLORID ART BEIGE