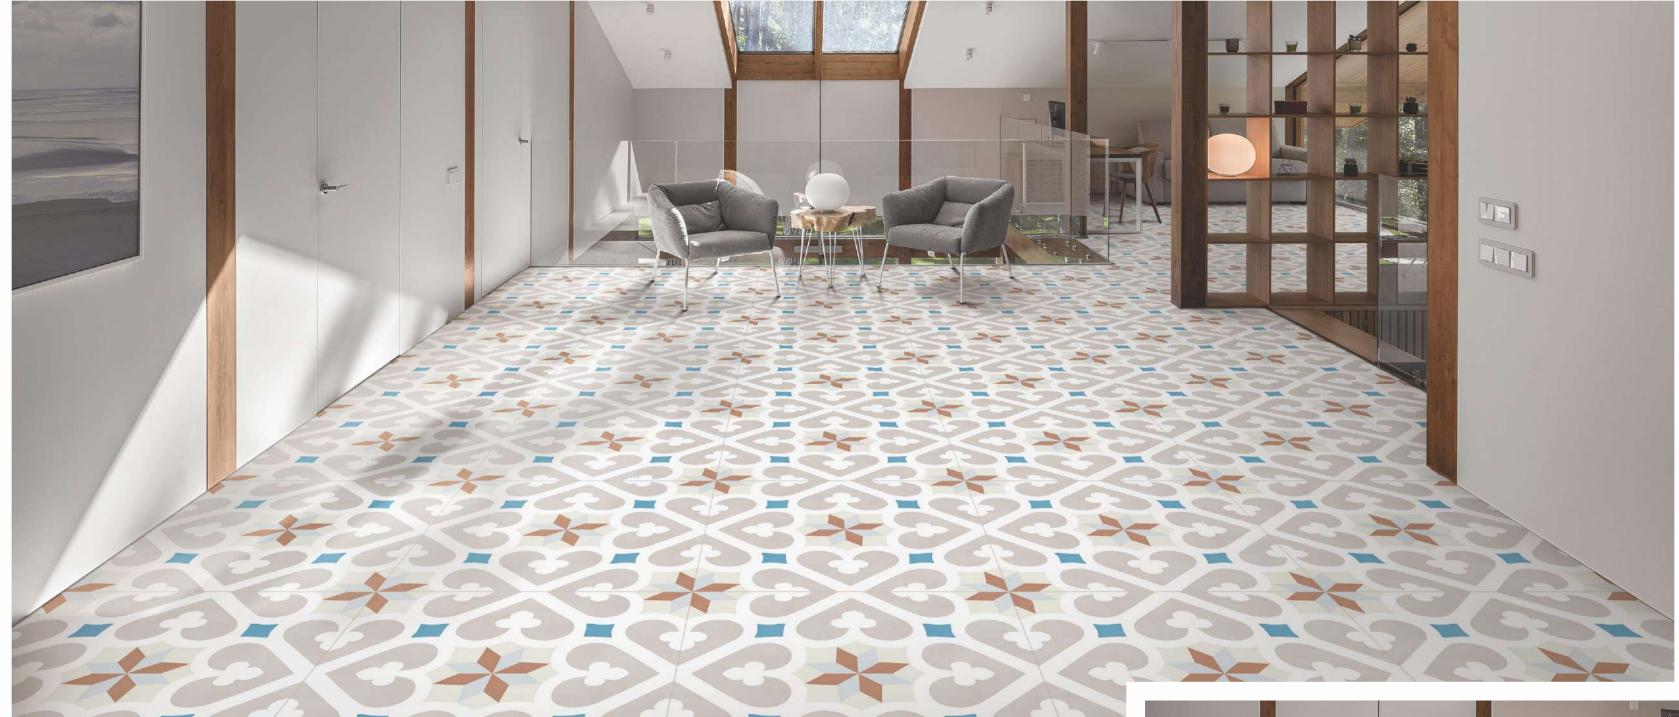

surfaces beautifully replicate grace.

magnificent



## SIZE 300x 300mm











#### MIDNIGHT OCEAN







## PASTEL BLOSSOM













## FLORID LINEA













BLUE IVY
Size: 300x300mm



[BACK TO INDEX]



## PASTEL GARDEN

Size: 300x300mm

[GLAZED VITRIFIED TILES]







## AQUA WARREN

Size: 300x300mm













ESTRELA BLUE







## ESTRELA TAUPE

Size: 300x300mm















## ESTRELA SMOKEY BLUE



[BACK TO INDEX]



#### FLORA SEPIA

Size: 300x300mm

[GLAZED VITRIFIED TILES]







## STAR LIGHT

Size: 300x300mm









## ESFERA FOLIAGE

Size: 300x300mm

[GLAZED VITRIFIED TILES]







## DAINTY LINES

Size: 300x300mm















## MOROCCAN MOTIFS





## MYSTIQUE FLORA

Size: 300x300mm

[GLAZED VITRIFIED TILES]











AQUA ELEGANZA





[BACK TO INDEX]



## MOROCCAN DREAM

Size: 300x300mm















## GEOMETRIC SCROLL BLACK





AUTUMN LEAVES

Size: 300x300mm

[GLAZED VITRIFIED TILES]











FLORID ART TURQUOISE
Size:300x300mm







## FLORID ART BEIGE















## FLORAL MOIRE





## SYLVAN SAPPHIRE

Size: 300x300mm

[GLAZED VITRIFIED TILES]











## SPECTRA DECOR







## LINIA FLORA

Size: 300x300mm















IRIS DECOR









## FLORID LATTICE







## DAMASK ECRU

Size: 300x300mm















#### TUMID BLUE





## ABSTRACT ART

Size: 300x300mm

[GLAZED VITRIFIED TILES]













## GEOMETRIC SCROLL GREY





## IRIS DECOR FERN

Size: 300x300mm









## ZELLIGE BLUE

Size: 300x300mm

[GLAZED VITRIFIED TILES]











## KALEIDO DECOR PEACH













## KALEIDO DECOR GREEN





#### SANDHYA