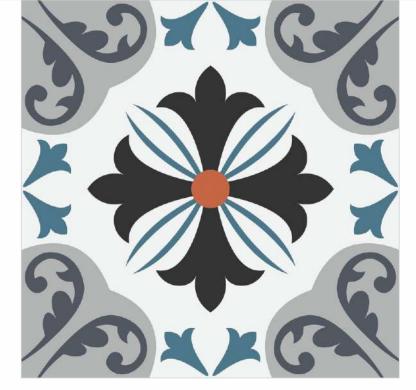

## MYSTIQUE FLORA

Size: 300x300mm

[GLAZED VITRIFIED TILES]

AQUA ELEGANZA

[BACK TO INDEX]