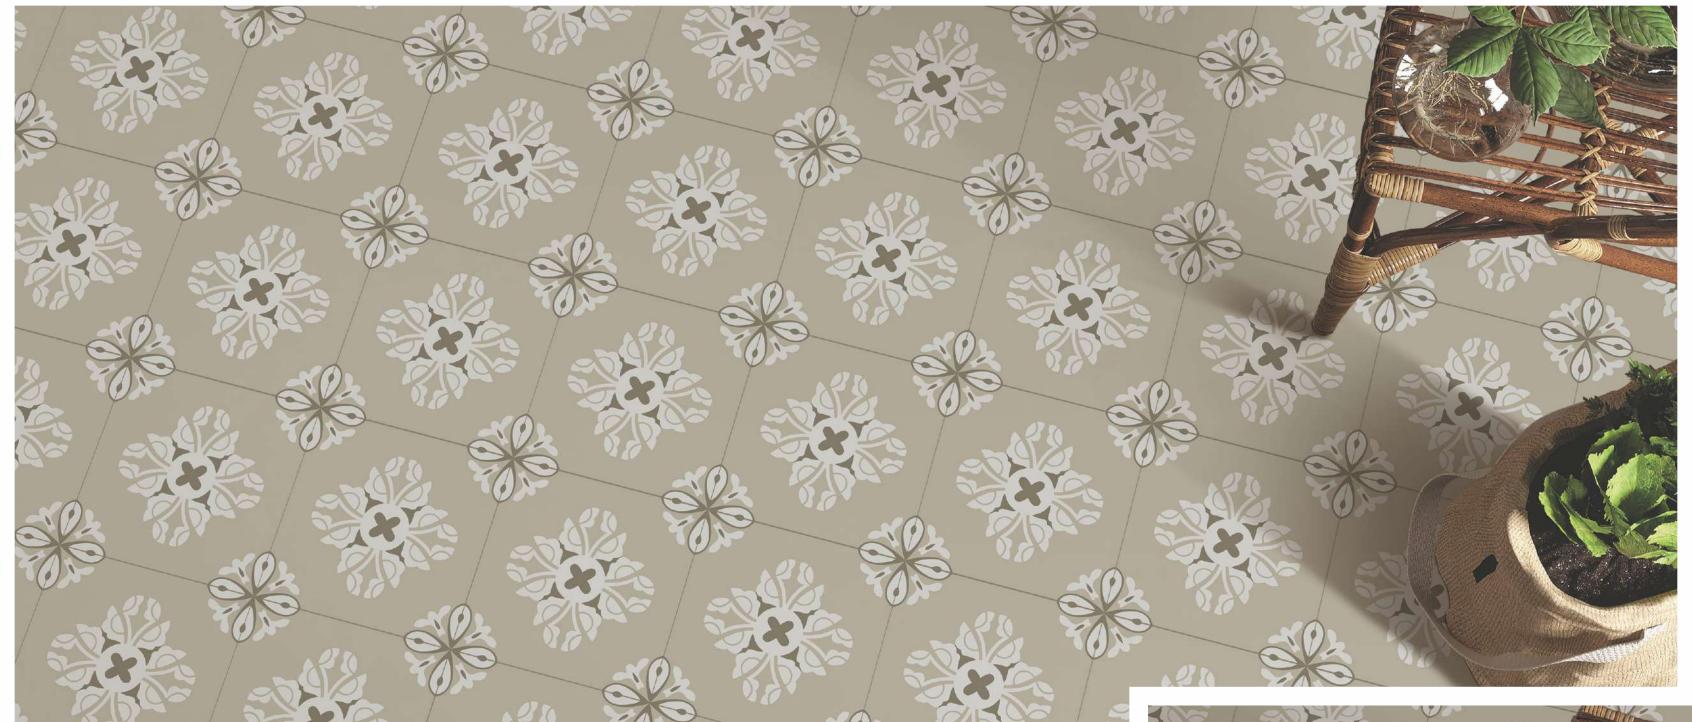

00mm



[BACK TO INDEX]



## PASTEL GARDEN

Size: 300x300mm

[GLAZED VITRIFIED TILES]







## AQUA WARREN

Size: 300x300mm













ESTRELA BLUE







## ESTRELA TAUPE

Size: 300x300mm















## ESTRELA SMOKEY BLUE



[BACK TO INDEX]



#### FLORA SEPIA

Size: 300x300mm

[GLAZED VITRIFIED TILES]







## STAR LIGHT

Size: 300x300mm









## ESFERA FOLIAGE

Size: 300x300mm

[GLAZED VITRIFIED TILES]







## DAINTY LINES

Size: 300x300mm















## MOROCCAN MOTIFS





## MYSTIQUE FLORA

Size: 300x300mm

[GLAZED VITRIFIED TILES]











AQUA ELEGANZA





[BACK TO INDEX]



## MOROCCAN DREAM

Size: 300x300mm















## GEOMETRIC SCROLL BLACK





AUTUMN LEAVES

Size: 300x300mm

[GLAZED VITRIFIED TILES]











FLORID ART TURQUOISE
Size:300x300mm







## FLORID ART BEIGE















## FLORAL MOIRE





## SYLVAN SAPPHIRE

Size: 300x300mm

[GLAZED VITRIFIED TILES]











## SPECTRA DECOR







## LINIA FLORA

Size: 300x300mm















IRIS DECOR









## FLORID LATTICE







## DAMASK ECRU

Size: 300x300mm















#### TUMID BLUE





## ABSTRACT ART

Size: 300x300mm

[GLAZED VITRIFIED TILES]













## GEOMETRIC SCROLL GREY





## IRIS DECOR FERN

Size: 300x300mm









## ZELLIGE BLUE

Size: 300x300mm

[GLAZED VITRIFIED TILES]











## KALEIDO DECOR PEACH













## KALEIDO DECOR GREEN





#### SANDHYA CERA DECORATORS LLP

8-A National Highway, Rafaleshwar Temple Road, Rafaleshwar, Dist. Morbi, Gujarat, INDIA

Customer Care: +91 99099 12221

E-mail: info@estudioceramico.in

www.estudioceram