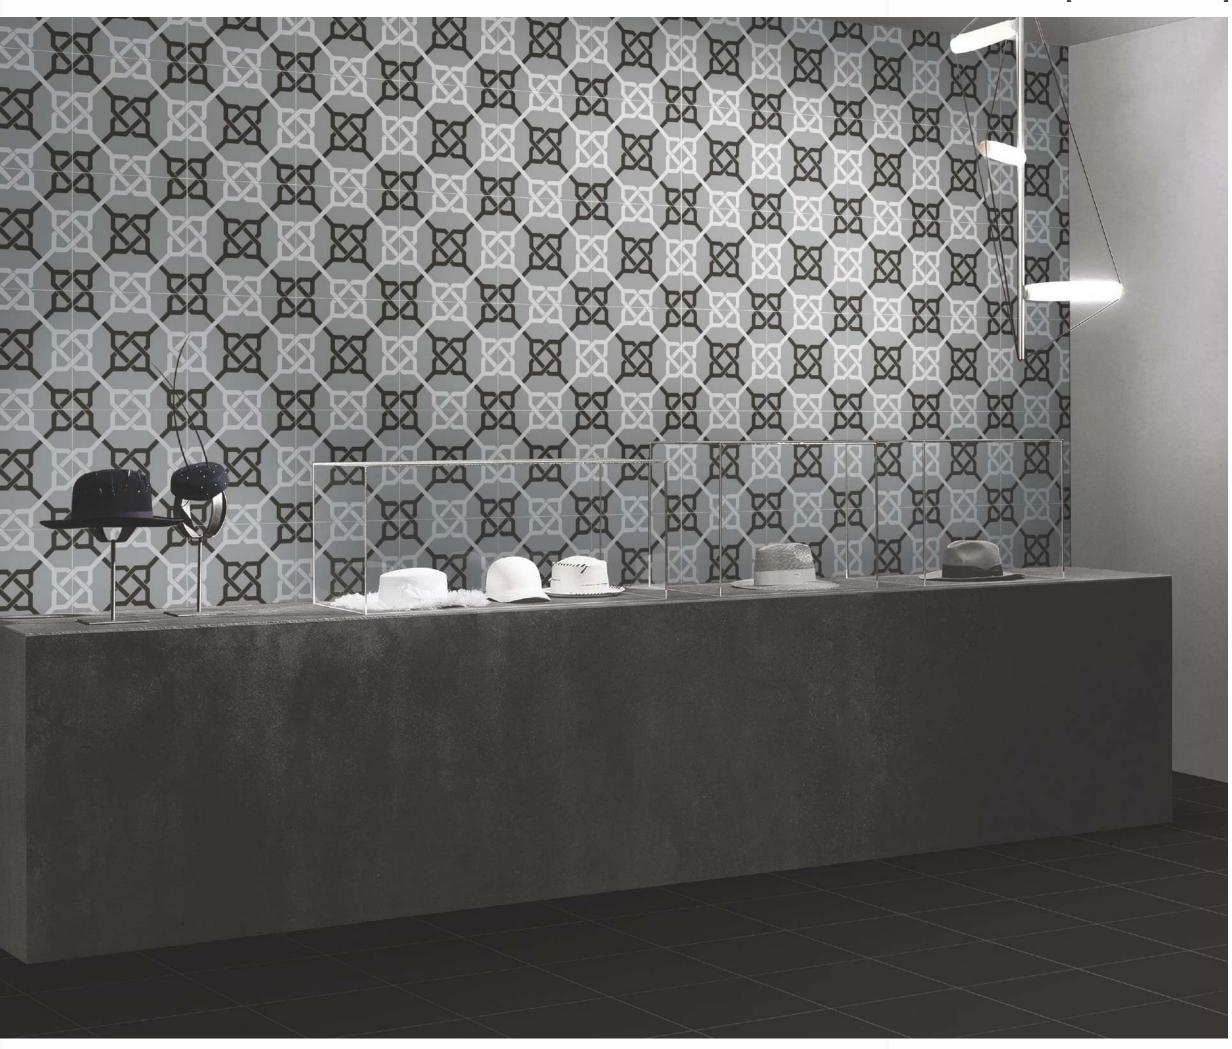

: 300x300mm

[GLAZED VITRIFIED TILES]







## DAINTY LINES

Size: 300x300mm















## MOROCCAN MOTIFS





## MYSTIQUE FLORA

Size: 300x300mm

[GLAZED VITRIFIED TILES]











AQUA ELEGANZA





[BACK TO INDEX]



## MOROCCAN DREAM

Size: 300x300mm















## GEOMETRIC SCROLL BLACK





AUTUMN LEAVES

Size: 300x300mm

[GLAZED VITRIFIED TILES]











FLORID ART TURQUOISE
Size:300x300mm







## FLORID ART BEIGE















## FLORAL MOIRE





## SYLVAN SAPPHIRE

Size: 300x300mm

[GLAZED VITRIFIED TILES]











## SPECTRA DECOR







## LINIA FLORA

Size: 300x300mm















IRIS DECOR









## FLORID LATTICE







## DAMASK ECRU

Size: 300x300mm















#### TUMID BLUE





## ABSTRACT ART

Size: 300x300mm

[GLAZED VITRIFIED TILES]













## GEOMETRIC SCROLL GREY





## IRIS DECOR FERN

Size: 300x300mm









## ZELLIGE BLUE

Size: 300x300mm

[GLAZED VITRIFIED TILES]











## KALEIDO DECOR PEACH













## KALEIDO DECOR GREEN





#### SANDHYA CERA DECORATORS LLP

8-A National Highway, Rafaleshwar Temple Road, Rafaleshwar, Dist. Morbi, Gujarat, INDIA

Customer Care: +91 99099 12221

E-mail: info@estudioceramico.in

www.estudioceramico.in