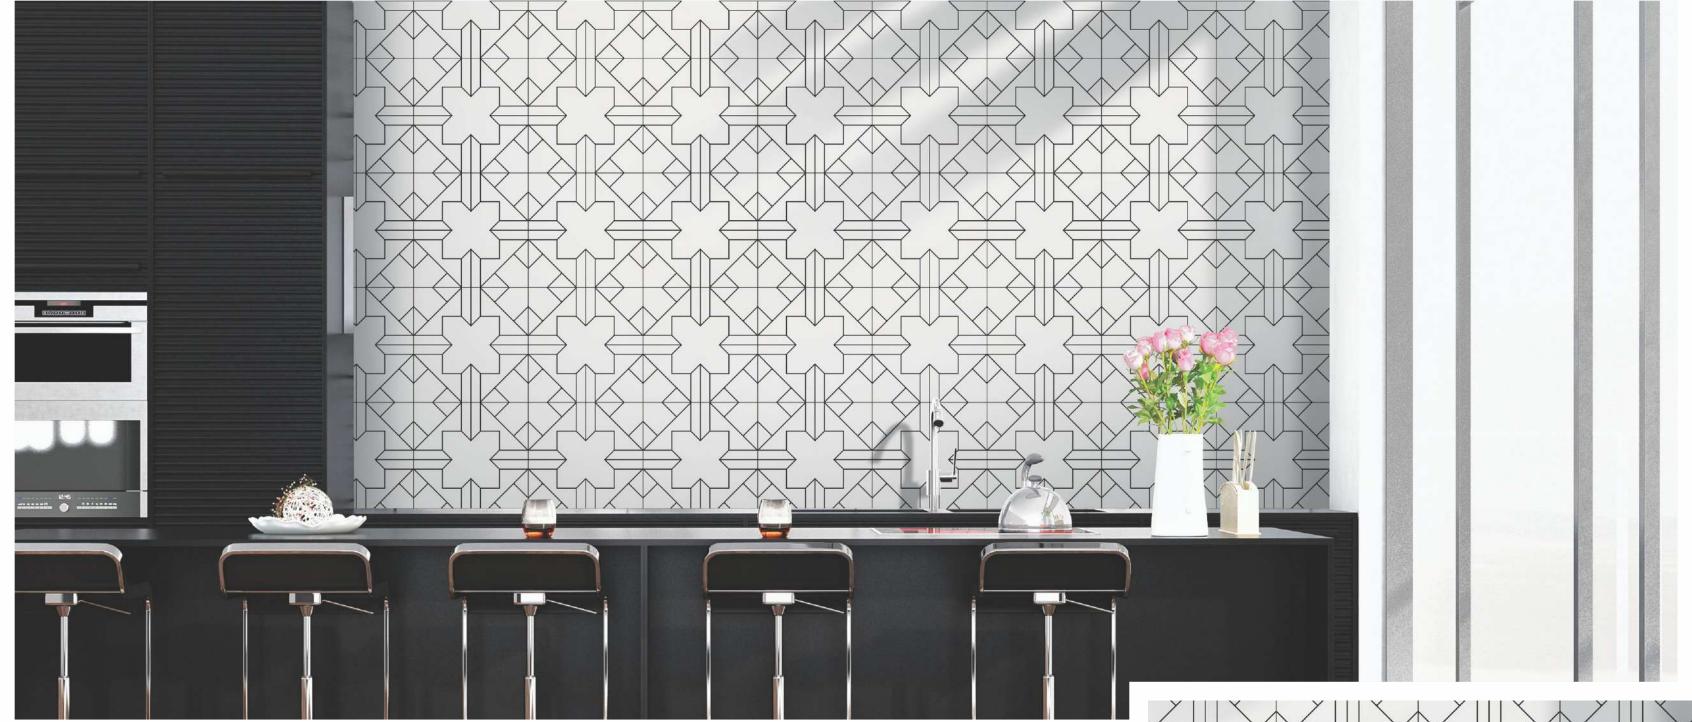

your space with architectural richness and the finest details. The textures, tone and shade of opulence combine to let your space breathe a new wave of contemporary appeal. Further, surfaces beautifully replicate grace.

magnificent



## SIZE 300x 300mm











#### MIDNIGHT OCEAN







## PASTEL BLOSSOM













## FLORID LINEA













BLUE IVY
Size: 300x300mm



[BACK TO INDEX]



## PASTEL GARDEN

Size: 300x300mm

[GLAZED VITRIFIED TILES]







## AQUA WARREN

Size: 300x300mm













ESTRELA BLUE







## ESTRELA TAUPE

Size: 300x300mm















## ESTRELA SMOKEY BLUE



[BACK TO INDEX]



#### FLORA SEPIA

Size: 300x300mm

[GLAZED VITRIFIED TILES]







## STAR LIGHT

Size: 300x300mm









## ESFERA FOLIAGE

Size: 300x300mm

[GLAZED VITRIFIED TILES]







## DAINTY LINES

Size: 300x300mm















## MOROCCAN MOTIFS





## MYSTIQUE FLORA

Size: 300x300mm

[GLAZED VITRIFIED TILES]











AQUA ELEGANZA





[BACK TO INDEX]



## MOROCCAN DREAM

Size: 300x300mm















## GEOMETRIC SCROLL BLACK





AUTUMN LEAVES

Size: 300x300mm

[GLAZED VITRIFIED TILES]











FLORID ART TURQUOISE
Size:300x300mm







## FLORID ART BEIGE















## FLORAL MOIRE





## SYLVAN SAPPHIRE

Size: 300x300mm

[GLAZED VITRIFIED TILES]











## SPECTRA DECOR







## LINIA FLORA

Size: 300x300mm















IRIS DECOR









## FLORID LATTICE







## DAMASK ECRU

Size: 300x300mm















#### TUMID BLUE





## ABSTRACT ART

Size: 300x300mm

[GLAZED VITRIFIED TILES]













## GEOMETRIC SCROLL GREY





## IRIS D