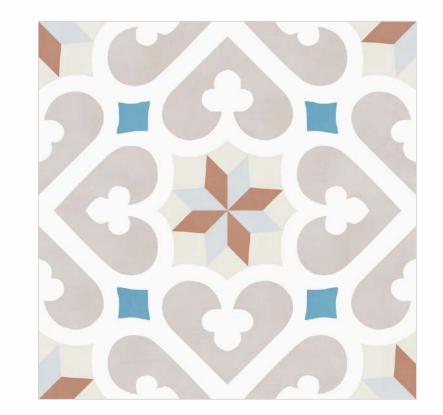

magnificent



## SIZE 300x 300mm











#### MIDNIGHT OCEAN







## PASTEL BLOSSOM













## FLORID LINEA













BLUE IVY
Size: 300x300mm



[BACK TO INDEX]



## PASTEL GARDEN

Size: 300x300mm

[GLAZED VITRIFIED TILES]







## AQUA WARREN

Size: 300x300mm













ESTRELA BLUE







## ESTRELA TAUPE

Size: 300x300mm















## ESTRELA SMOKEY BLUE



[BACK TO INDEX]



#### FLORA SEPIA

Size: 300x300mm

[GLAZED VITRIFIED TILES]







## STAR LIGHT

Size: 300x300mm









## ESFERA FOLIAGE

Size: 300x300mm

[GLAZED VITRIFIED TILES]







## DAINTY LINES

Size: 300x300mm















## MOROCCAN MOTIFS





## MYSTIQUE FLORA

Size: 300x300mm

[GLAZED VITRIFIED TILES]











AQUA ELEGANZA





[BACK TO INDEX]



## MOROCCAN DREAM

Size: 300x300mm















## GEOMETRIC SCROLL BLACK





AUTUMN LEAVES

Size: 300x300mm

[GLAZED VITRIFIED TILES]











FLORID ART TURQUOISE
Size:300x300mm







## FLORID ART BEIGE















## FLORAL MOIRE





## SYLVAN SAPPHIRE

Size: 300x300mm

[GLAZED VITRIFIED TILES]











## SPECTRA DECOR







## LINIA FLORA

Size: 300x300mm















IRIS DECOR









## FLORID LATTICE







## DAMASK ECRU

Size: 300x300mm















#### TUMID BLUE





## ABSTRACT ART

Size: 300x300mm

[GLAZED VITRIFIED TILES]













## GEOMETRIC SCROLL GREY





## IRIS DECOR FERN

Size: 300x300mm









## ZELLIGE BLUE

Size: 300x300mm

[GLAZED VITRIFIED TILES]











## KALEIDO DECOR PEACH













## KALEIDO DECOR GREEN





#### SANDHYA CERA DECORATORS LLP

8-A National Hig