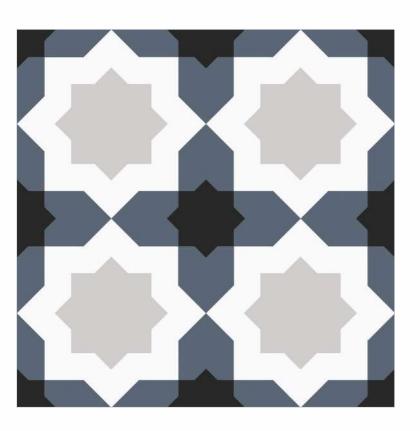

## AQUA WARREN

Size: 300x300mm

ESTRELA BLUE

## ESTRELA TAUPE

Size: 300x300mm

## ESTRELA SMOKEY BLUE

[BACK TO INDEX]