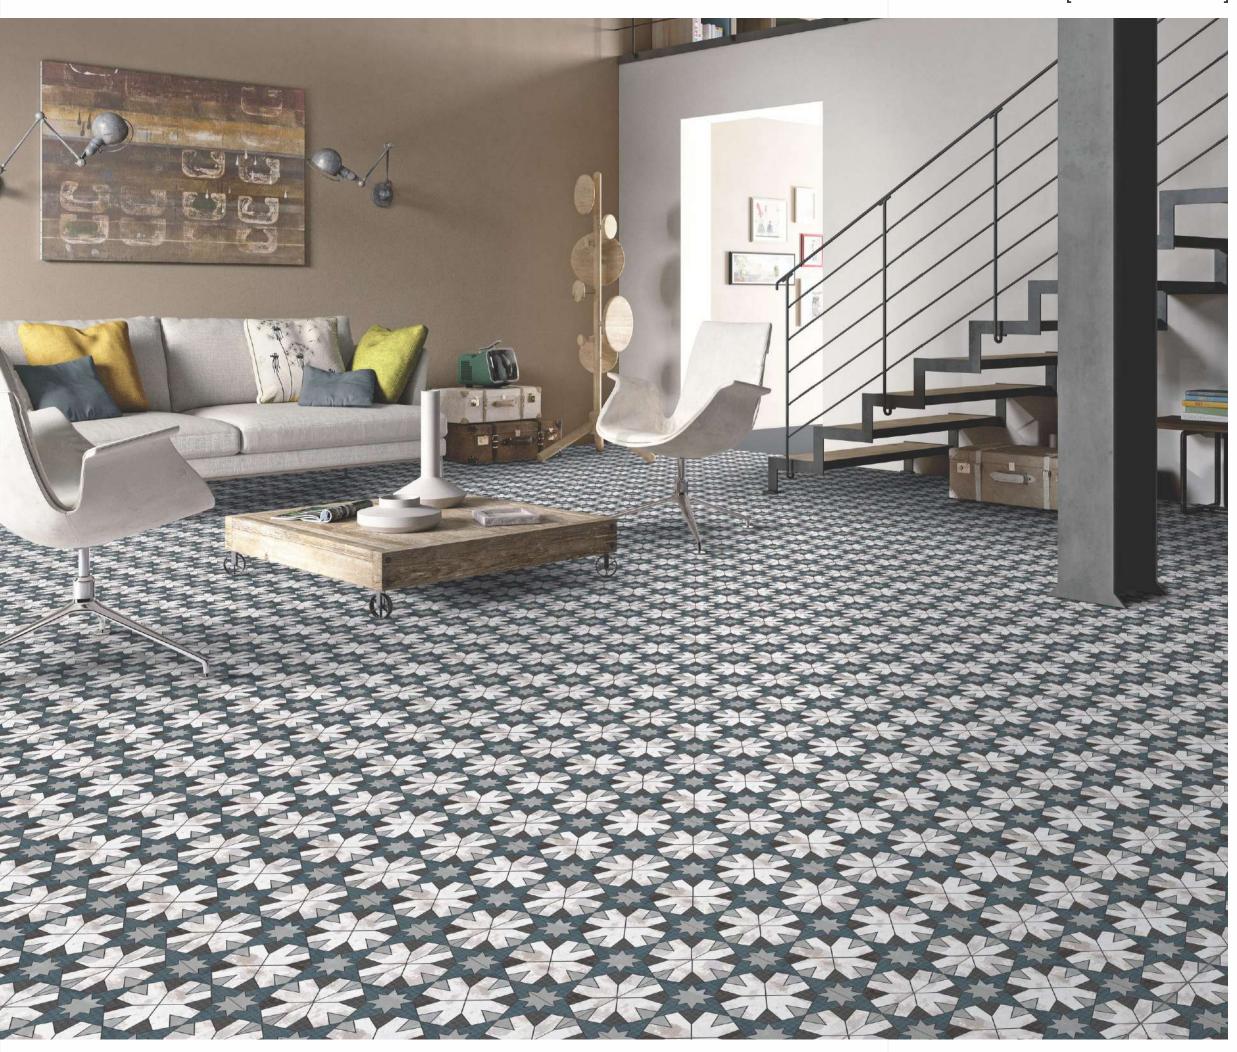

AQUA ELEGANZA





[BACK TO INDEX]



## MOROCCAN DREAM

Size: 300x300mm















## GEOMETRIC SCROLL BLACK





AUTUMN LEAVES

Size: 300x300mm

[GLAZED VITRIFIED TILES]











FLORID ART TURQUOISE
Size:300x300mm







## FLORID ART BEIGE















## FLORAL MOIRE





## SYLVAN SAPPHIRE

Size: 300x300mm

[GLAZED VITRIFIED TILES]











## SPECTRA DECOR







## LINIA FLORA

Size: 300x300mm















IRIS DECOR









## FLORID LATTICE







## DAMASK ECRU

Size: 300x300mm















#### TUMID BLUE





## ABSTRACT ART

Size: 300x300mm

[GLAZED VITRIFIED TILES]













## GEOMETRIC SCROLL GREY





## IRIS DECOR FERN

Size: 300x300mm









## ZELLIGE BLUE

Size: 300x300mm

[GLAZED VITRIFIED TILES]











## KALEIDO DECOR PEACH













## KALEIDO DECOR GREEN





#### SANDHYA CERA DECORATORS LLP

8-A National Highway, Rafaleshwar Temple Road, Rafaleshwar, Dist. Morbi, Gujarat, INDIA

Customer Care: +91 99099 12221

E-mail: info@estudioceramico.in

www.estudioceramico.in