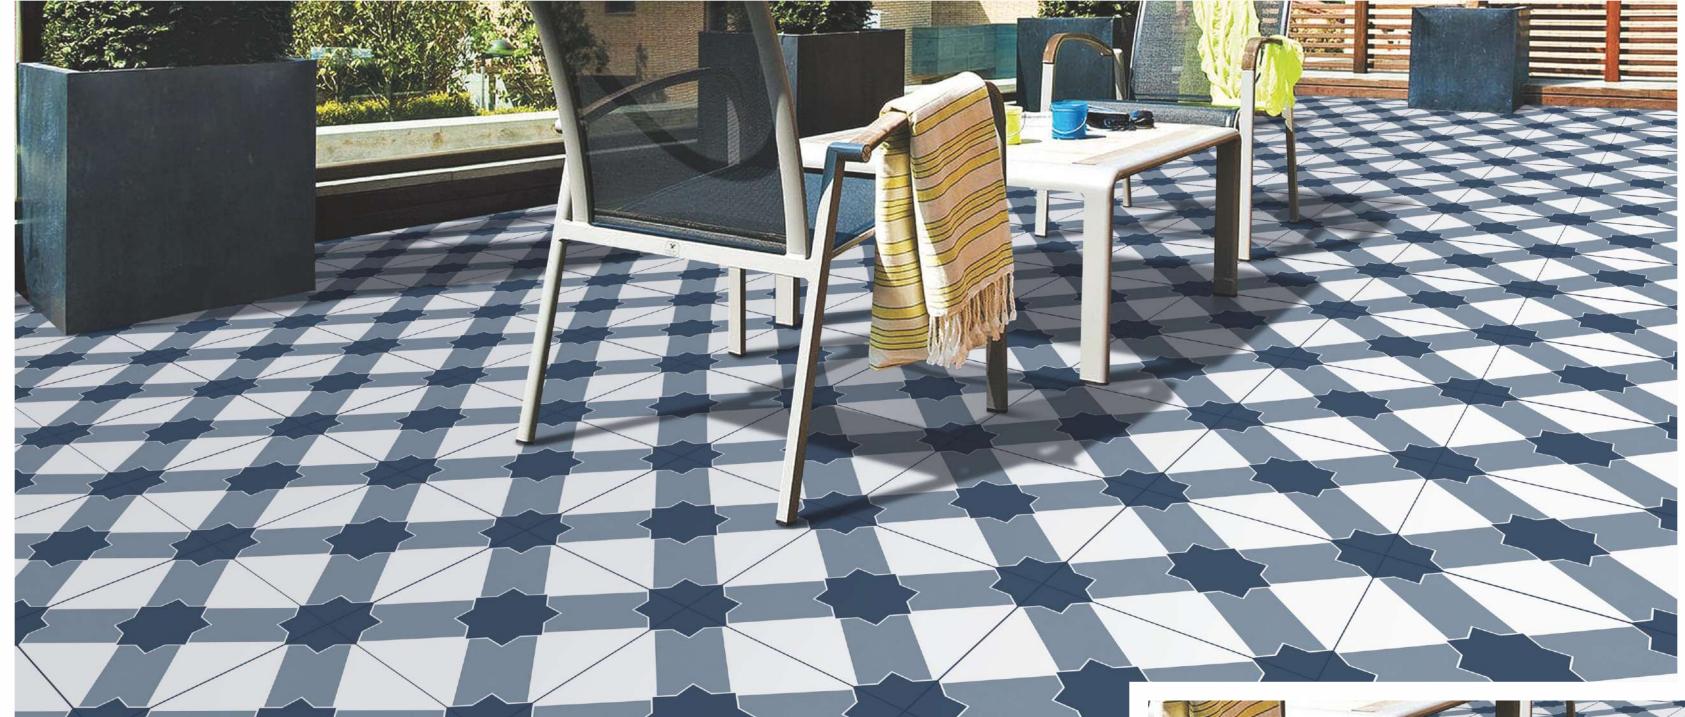

ot just character to your space but also affix elegance.

The collection consists of surfaces that embellish your space with architectural richness and the finest details. The textures, tone and shade of opulence combine to let your space breathe a new wave of contemporary appeal. Further, surfaces beautifully replicate grace.

magnificent



## SIZE 300x 300mm











#### MIDNIGHT OCEAN







## PASTEL BLOSSOM













## FLORID LINEA













BLUE IVY
Size: 300x300mm



[BACK TO INDEX]



## PASTEL GARDEN

Size: 300x300mm

[GLAZED VITRIFIED TILES]







## AQUA WARREN

Size: 300x300mm













ESTRELA BLUE







## ESTRELA TAUPE

Size: 300x300mm















## ESTRELA SMOKEY BLUE



[BACK TO INDEX]



#### FLORA SEPIA

Size: 300x300mm

[GLAZED VITRIFIED TILES]







## STAR LIGHT

Size: 300x300mm









## ESFERA FOLIAGE

Size: 300x300mm

[GLAZED VITRIFIED TILES]







## DAINTY LINES

Size: 300x300mm















## MOROCCAN MOTIFS





## MYSTIQUE FLORA

Size: 300x300mm

[GLAZED VITRIFIED TILES]











AQUA ELEGANZA





[BACK TO INDEX]



## MOROCCAN DREAM

Size: 300x300mm















## GEOMETRIC SCROLL BLACK





AUTUMN LEAVES

Size: 300x300mm

[GLAZED VITRIFIED TILES]











FLORID ART TURQUOISE
Size:300x300mm







## FLORID ART BEIGE















## FLORAL MOIRE





## SYLVAN SAPPHIRE

Size: 300x300mm

[GLAZED VITRIFIED TILES]











## SPECTRA DECOR







## LINIA FLORA

Size: 300x300mm















IRIS DECOR









## FLORID LATTICE







## DAMASK ECRU

Size: 300x300mm















#### TUMID BLUE





##