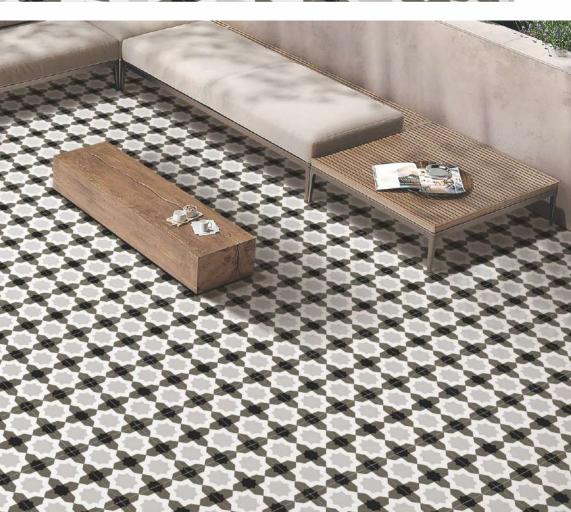

space giving it an all-new definition of contemporary living. The brilliant-looking tiles with mesmerizing details add not just character to your space but also affix elegance.

The collection consists of surfaces that embellish your space with architectural richness and the finest details. The textures, tone and shade of opulence combine to let your space breathe a new wave of contemporary appeal. Further, surfaces beautifully replicate grace.

magnificent



## SIZE 300x 300mm











#### MIDNIGHT OCEAN







## PASTEL BLOSSOM













## FLORID LINEA













BLUE IVY
Size: 300x300mm



[BACK TO INDEX]



## PASTEL GARDEN

Size: 300x300mm

[GLAZED VITRIFIED TILES]







## AQUA WARREN

Size: 300x300mm













ESTRELA BLUE







## ESTRELA TAUPE

Size: 300x300mm















## ESTRELA SMOKEY BLUE



[BACK TO INDEX]



#### FLORA SEPIA

Size: 300x300mm

[GLAZED VITRIFIED TILES]







## STAR LIGHT

Size: 300x300mm









## ESFERA FOLIAGE

Size: 300x300mm

[GLAZED VITRIFIED TILES]







## DAINTY LINES

Size: 300x300mm















## MOROCCAN MOTIFS





## MYSTIQUE FLORA

Size: 300x300mm

[GLAZED VITRIFIED TILES]











AQUA ELEGANZA





[BACK TO INDEX]



## MOROCCAN DREAM

Size: 300x300mm















## GEOMETRIC SCROLL BLACK





AUTUMN LEAVES

Size: 300x300mm

[GLAZED VITRIFIED TILES]











FLORID ART TURQUOISE
Size:300x300mm







## FLORID ART BEIGE















## FLORAL MOIRE





## SYLVAN SAPPHIRE

Size: 300x300mm

[GLAZED VITRIFIED TILES]











## SPECTRA DECOR







## LINIA FLORA

Size: 300x300mm