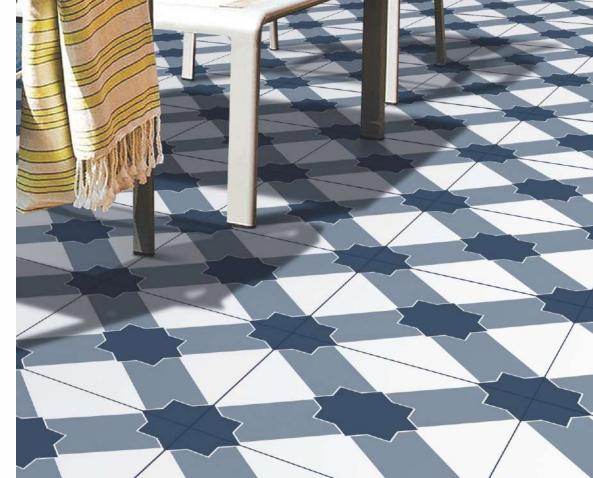

so affix elegance.

The collection consists of surfaces that embellish your space with architectural richness and the finest details. The textures, tone and shade of opulence combine to let your space breathe a new wave of contemporary appeal. Further, surfaces beautifully replicate grace.

magnificent



## SIZE 300x 300mm











#### MIDNIGHT OCEAN







## PASTEL BLOSSOM













## FLORID LINEA













BLUE IVY
Size: 300x300mm



[BACK TO INDEX]



## PASTEL GARDEN

Size: 300x300mm

[GLAZED VITRIFIED TILES]







## AQUA WARREN

Size: 300x300mm













ESTRELA BLUE







## ESTRELA TAUPE

Size: 300x300mm















## ESTRELA SMOKEY BLUE



[BACK TO INDEX]



#### FLORA SEPIA

Size: 300x300mm

[GLAZED VITRIFIED TILES]







## STAR LIGHT

Size: 300x300mm









## ESFERA FOLIAGE

Size: 300x300mm

[GLAZED VITRIFIED TILES]







## DAINTY LINES

Size: 300x300mm















## MOROCCAN MOTIFS





## MYSTIQUE FLORA

Size: 300x300mm

[GLAZED VITRIFIED TILES]











AQUA ELEGANZA





[BACK TO INDEX]



## MOROCCAN DREAM

Size: 300x300mm















## GEOMETRIC SCROLL BLACK





AUTUMN LEAVES

Size: 300x300mm

[GLAZED VITRIFIED TILES]











FLORID ART TURQUOISE
Size:300x300mm







## FLORID ART BEIGE















## FLORAL MOIRE





## SYLVAN SAPPHIRE

Size: 300x300mm

[GLAZED VITRIFIED TILES]











## SPECTRA DECOR







## LINIA FLORA

Size: 300x300mm















IRIS DECOR









## FLORID LATTICE







## DAMASK ECRU

Size: 300x300mm















#### TUMID BLUE





## ABSTRACT ART

Size: 300x300mm

[GLAZED